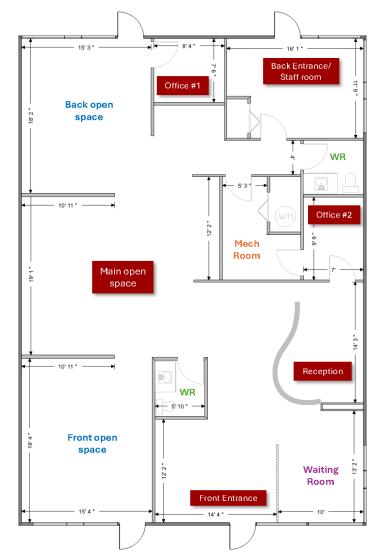

- » Large open middle space (previously a dentist office)
- » Modern reception area with large waiting area
- » Bright open kitchen / lunchroom with separate entrance
- Two separate work spaces with large windows and separate doors

- » Easy access to Taylor Drive
- » Additional storage spaces
- One staff washroom and one client washroom in the front
- » Excellent parking for staff and clients
- » Zoning = DC6
- » Two offices

The lease price on this unit is starting at \$14.00 Per SF with the operating cost being estimated at \$12.39 Per SF for the 2024 year. This property is also available for sale at \$659,000.

# **PROPERTY DETAILS & FLOOR PLAN**