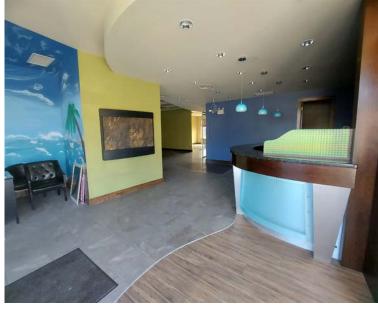

# **PROPERTY PHOTOS**

- » Large open middle space (previously a dentist office)
- » Modern reception area with large waiting area
- » Bright open kitchen / lunchroom with separate entrance
- Two separate work spaces with large windows and separate doors