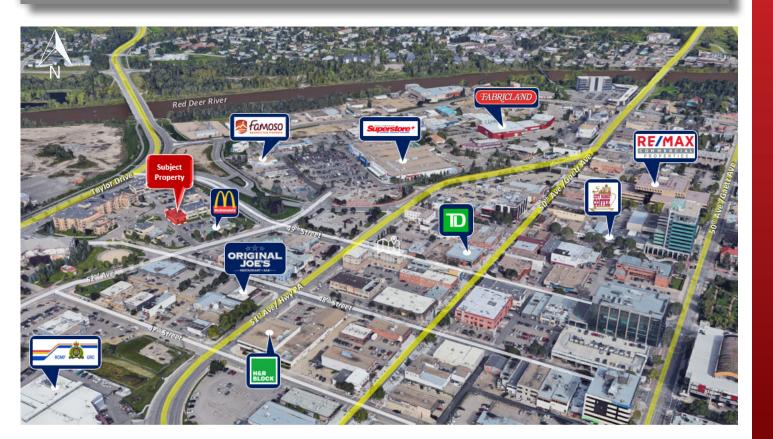

ble unit in very busy commercial centre. This unit is not suitable for a Daycare facility. This location has great signage exposure on both sides of the building and includes:

- » Large open middle space (previously a dentist office)
- » Modern reception area with large waiting area
- » Bright open kitchen / lunchroom with separate entrance
- Two separate work spaces with large windows and separate doors

- » Easy access to Taylor Drive
- » Additional storage spaces
- One staff washroom and one client washroom in the front
- » Excellent parking for staff and clients
- » Zoning = DC6
- » Two offices

The lease price on this unit is starting at \$14.00 Per SF with the operating cost being estimated at \$12.39 Per SF for the 2024 year. This property is also available for sale at \$659,000.



# **PROPERTY DETAILS & FLOOR PLAN**

# **PROPERTY DETAILS**

| MUNICIPAL:                 | 5212 48 St #C107 & 108<br>Red Deer                                |
|----------------------------|-------------------------------------------------------------------|
| LEGAL LAND<br>DESCRIPTION: | Condo Plan: 0221935<br>Units: #7 & 8                              |
| TOTAL SIZE:                | Total Size of Condo Unit<br>• SF of double unit ± <b>2,330 SF</b> |
|                            |                                                                   |
| YEAR BUILT:                | 2001                                                              |
| YEAR BUILT:<br>ZONING:     | 2001<br>DC6                                                       |
|                            |