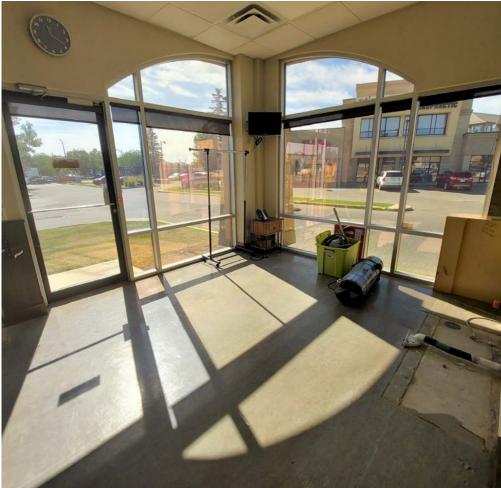

# **PROPERTY PHOTOS**

# **MORE PROPERTY PHOTOS**

#### HERITAGE VILLAGE

2,330 Square Feet well maintained double unit in very busy commercial centre. This unit is not suitable for a Daycare facility. This location has great signage exposure on both sides of the building and includes:

- » Large open middle space (previously a dentist office)
- » Modern reception area with large waiting area
- » Bright open kitchen / lunchroom with separate entrance
- Two separate work spaces with large windows and separate doors

- » Easy access to Taylor Drive
- » Additional storage spaces
- One staff washroom and one client washroom in the front
- » Excellent parking for staff and clients
- » Zoning = DC6
- » Two offices

The lease price on this unit is starting at \$14.00 Per SF with the operating cost being estimated at \$12.39 Per SF for the 2024 year. This property is also available for sale at \$659,000.