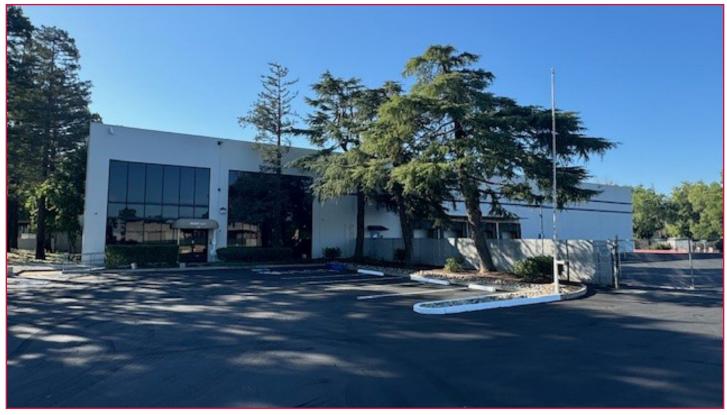

550 CARNEGIE STREET | MANTECA, CA

LISTING DATA:

**BUILDING SF:** 58.800± SF

**OFFICE SF:** 5,400± SF of office space and parts/tool room

SITE: 4.69± Acres (3.63± building site plus 1.06± acres for additional yard/

expansion - 2 parcels

DOORS: Eight (8) covered dock doors w/ pit levelers and shelters

Two (2) grade level doors

**CONSTRUCTION:** Concrete Tilt Up

**CLEAR HEIGHT:** 24'±

**INDICATED POWER:** 3,600 amps, 277/480 volt, 3 phase power

**MEZZANINE:** Approximately 2,000± sf 2nd story mezzanine with concrete floor (not

included in SF calculation)

**ZONING:** M1 - Light Industrial - City of Manteca

**SECURITY:** Fully fenced with two (2) driveways/gated entrances

**LEASE RATE:** \$.65 PSF/NNN

**SALE PRICE:** \$7,350,000.00

JIM MARTIN, SIOR

BRE #01214270

jmartin@lee-associates.com

D 209.983.4088

C 925.352.6948

550 CARNEGIE STREET | MANTECA, CA