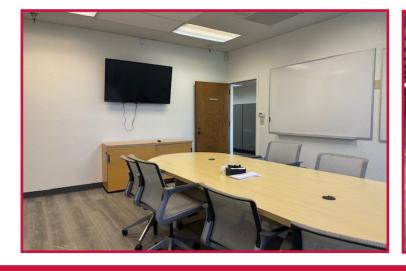

550 CARNEGIE STREET | MANTECA, CA

LISTING DATA:

**BUILDING SF:** 58.800± SF

**OFFICE SF:** 5,400± SF of office space and parts/tool room

SITE: 4.69± Acres (3.63± building site plus 1.06± acres for additional yard/

**MEZZANINE:** Approximately 2,000± sf 2nd story mezzanine with concrete floor (not

included in SF calculation)

**ZONING:** M1 - Light Industrial - City of Manteca

**SECURITY:** Fully fenced with two (2) driveways/gated entrances