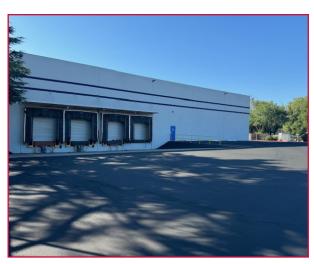

expansion - 2 parcels

DOORS: Eight (8) covered dock doors w/ pit levelers and shelters

Two (2) grade level doors

**CONSTRUCTION:** Concrete Tilt Up

**CLEAR HEIGHT:** 24'±

**INDICATED POWER:** 3,600 amps, 277/480 volt, 3 phase power

INTERIOR WAREHOUSE

550 CARNEGIE STREET | MANTECA, CA

Floor Plan