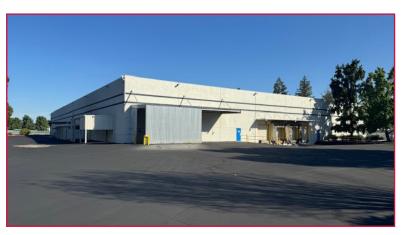

550 CARNEGIE STREET | MANTECA, CA

LISTING DATA:

**BUILDING SF:** 58.800± SF

**OFFICE SF:** 5,400± SF of office space and parts/tool room

SITE: 4.69± Acres (3.63± building site plus 1.06± acres for additional yard/

550 CARNEGIE STREET | MANTECA, CA