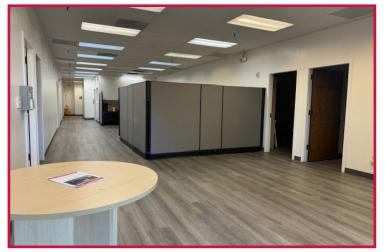

550 CARNEGIE STREET | MANTECA, CA

LISTING DATA:

**BUILDING SF:** 58.800± SF

**OFFICE SF:** 5,400± SF of office space and parts/tool room

SITE: 4.69± Acres (3.63± building site plus 1.06± acres for additional yard/