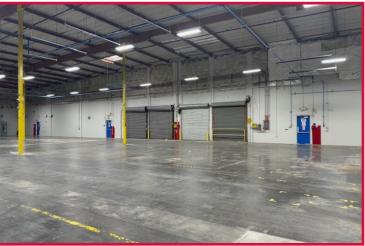

INTERIOR WAREHOUSE

550 CARNEGIE STREET | MANTECA, CA

Floor Plan

#### **FEATURES:**

- Cross load design
- Four (4) Big Ass Fans
- New Exterior paint
- New slurry, seal and striping
- Fully insulated warehouse
- New roof (2023) with 20 year transferable warranty
- Electrical and airlines distributed throughout
- T-5 lighting, skylights
- Fire sprinklers (2 systems: .22/3000 & .33/3000, both 118.2 GPM)
- Excellent proximity to Hwy 120 for easy access to I-5 and Hwy 99