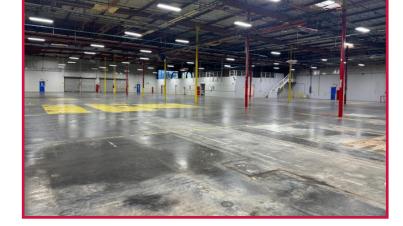

#### **FEATURES:**

- Cross load design
- Four (4) Big Ass Fans
- New Exterior paint
- New slurry, seal and striping
- Fully insulated warehouse
- New roof (2023) with 20 year transferable warranty
- Electrical and airlines distributed throughout
- T-5 lighting, skylights
- Fire sprinklers (2 systems: .22/3000 & .33/3000, both 118.2 GPM)
- Excellent proximity to Hwy 120 for easy access to I-5 and Hwy 99

INTERIOR WAREHOUSE

550 CARNEGIE STREET | MANTECA, CA

Floor Plan