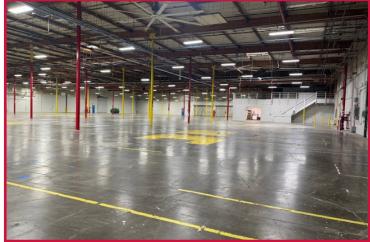

#### **FEATURES:**

- Cross load design
- Four (4) Big Ass Fans
- New Exterior paint
- New slurry, seal and striping
- Fully insulated warehouse
- New roof (2023) with 20 year transferable warranty
- Electrical and airlines distributed throughout
- T-5 lighting, skylights
- Fire sprinklers (2 systems: .22/3000 & .33/3000, both 118.2 GPM)
- Excellent proximity to Hwy 120 for easy access to I-5 and Hwy 99

INTERIOR WAREHOUSE

550 CARNEGIE STREET | MANTECA, CA

Floor Plan