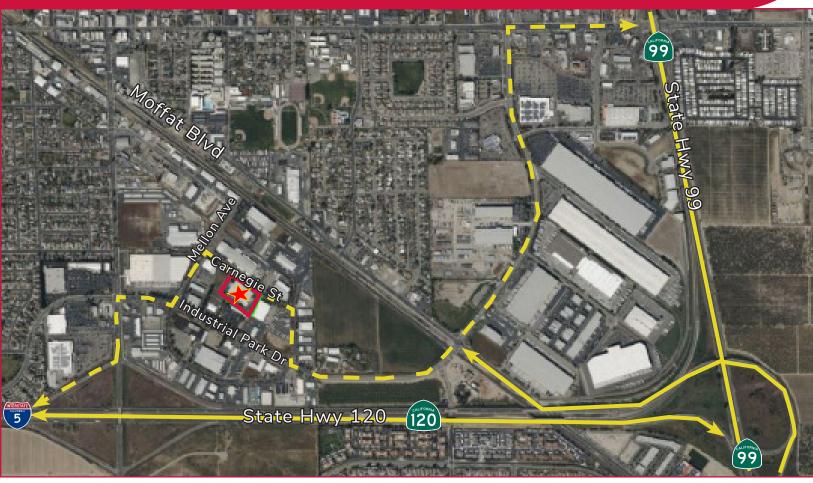

#### **FEATURES:**

- Cross load design
- Four (4) Big Ass Fans
- New Exterior paint
- New slurry, seal and striping
- Fully insulated warehouse
- New roof (2023) with 20 year transferable warranty
- Electrical and airlines distributed throughout
- T-5 lighting, skylights
- Fire sprinklers (2 systems: .22/3000 & .33/3000, both 118.2 GPM)
- Excellent proximity to Hwy 120 for easy access to I-5 and Hwy 99

#### **CORPORATE NEIGHBORS:**

Mountain Valley Express, McLane Food Service, BR Funsten, Alhambra Water, Bay Cities Metal Products and American Modular Systems

All information furnished regarding property for sale, rental or financing is from sources deemed reliable, but no warranty or representation is made to the accuracy thereof and same is submitted to errors, omissions, change of price, rental or other conditions prior to sale, lease or financing or withdrawal without notice. No liability of any kind is to be imposed on the broker herein.