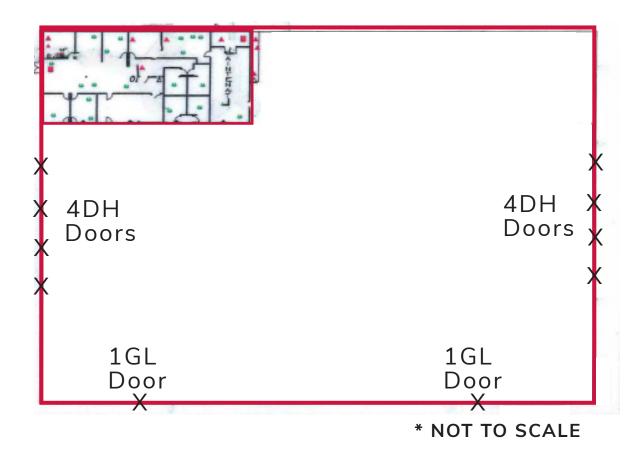

expansion - 2 parcels

DOORS: Eight (8) covered dock doors w/ pit levelers and shelters

Two (2) grade level doors

**CONSTRUCTION:** Concrete Tilt Up

**CLEAR HEIGHT:** 24'±

**INDICATED POWER:** 3,600 amps, 277/480 volt, 3 phase power

INTERIOR WAREHOUSE

550 CARNEGIE STREET | MANTECA, CA

Floor Plan