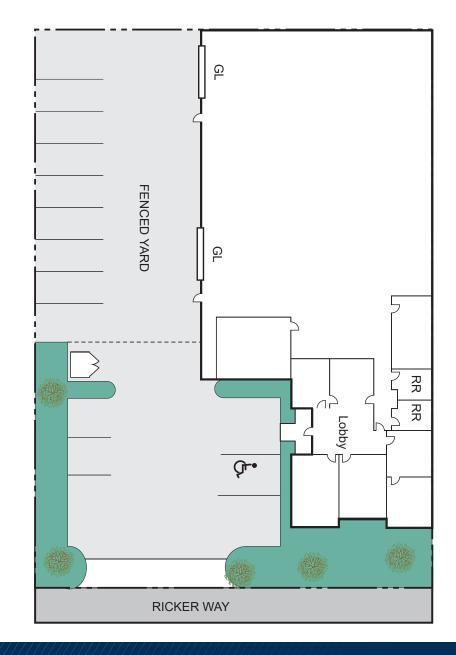

### **PROPERTY FEATURES**

- ±6,873 SF FREESTANDING INDUSTRIAL BUILDING
- ± 1,500 SF OF OFFICE AREA
- ± 5,373 SF OF WAREHOUSE AREA
- 16' WAREHOUSE CLEARANCE
- 2 GROUND LEVEL LOADING DOORS
- 400 AMP 120/208 VOLT (VERIFY)
- 14 PARKING STALLS
- FENCED YARD
- FIRE SPRINKLERED
- IMMEDIATE ACCESS TO 57, & 91 FREEWAYS