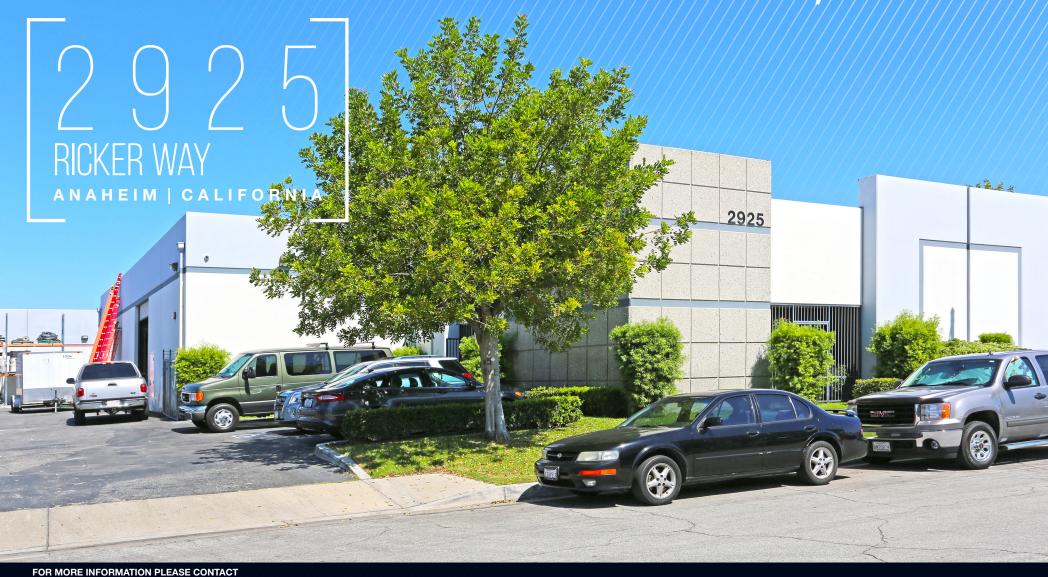

# FOR LEASE

### **PROPERTY FEATURES**

- ±6,873 SF FREESTANDING INDUSTRIAL BUILDING
- ± 1,500 SF OF OFFICE AREA
- ± 5,373 SF OF WAREHOUSE AREA
- 16' WAREHOUSE CLEARANCE
- 2 GROUND LEVEL LOADING DOORS
- 400 AMP 120/208 VOLT (VERIFY)
- 14 PARKING STALLS
- FENCED YARD
- FIRE SPRINKLERED
- IMMEDIATE ACCESS TO 57, & 91 FREEWAYS