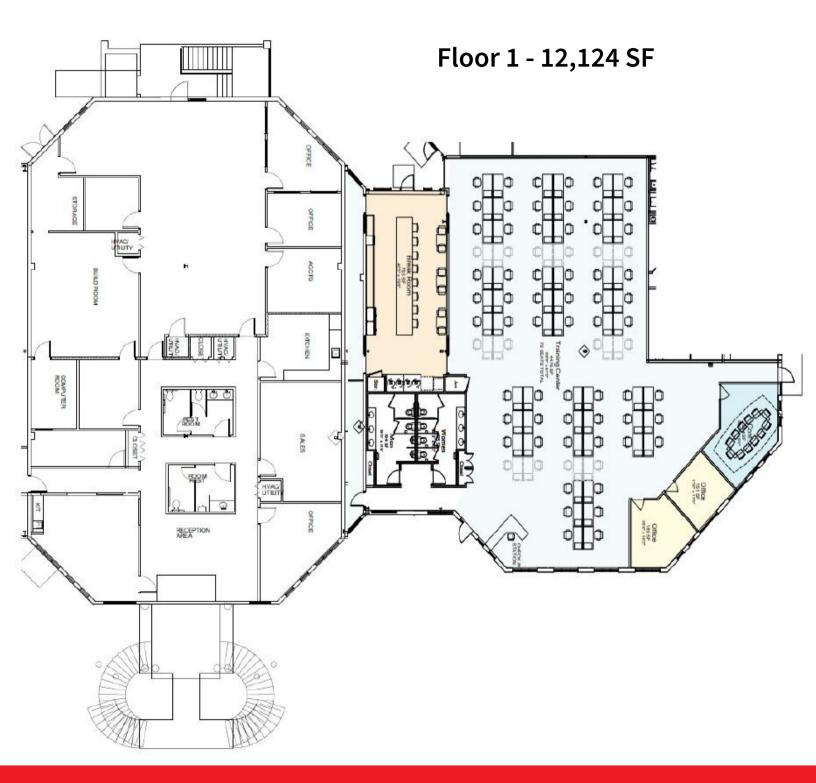

## Sublease details

- Floor 1 12,124 SF
- Term through June 2029
- Collaborative workstation area
- Private offices
- Conference room
- Kitchen & breakroom
- Furniture available
- Free parking
- Outdoor exercise stations
- Easy access to I-79
- Aggressive sublease economics
- Direct term available after sublease term