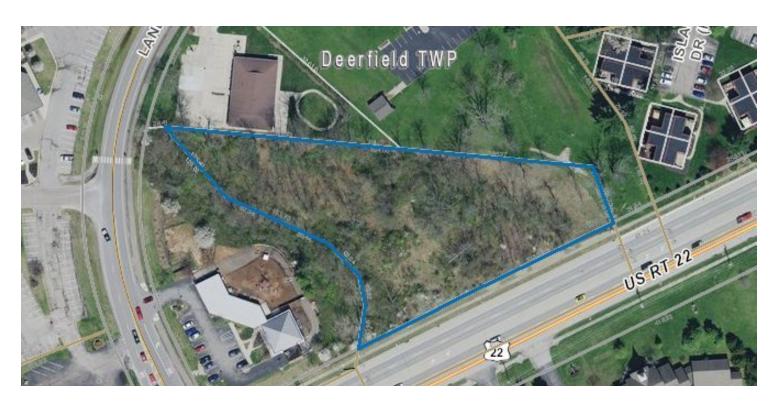

#### **PROPERTY OVERVIEW**

Prime Commercial Lot for development with nearly 400' of frontage on US 22 (Avg. Daily Traffic= ~20,000). Adjacent to hard corner. All utilities available at site. Zoned General Business. Densely populated area with several amenities close by. Lot is mostly flat and buildable with little site work. Adjacent to Vet and Dental group / across the street from Kroger

#### **PROPERTY HIGHLIGHTS**

- Commercially zoned, offering flexibility for retail development
- Cleared lot, ready for innovative and tailored development
- Proximity to I-71, ensuring convenient accessibility and high visibility
- Strategic location near numerous amenities, catering to future business needs
- Prime opportunity for retail investment in the dynamic Cincinnati market