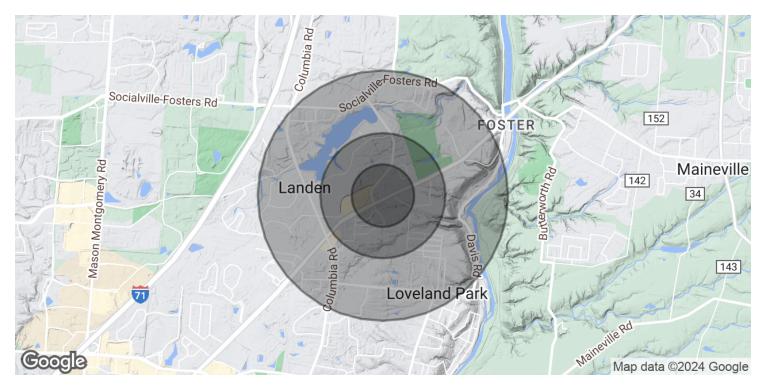

# DEMOGRAPHICS MAP &

| POPULATION           | 0.25 MILES | 0.5 MILES | 1 MILE |
|----------------------|------------|-----------|--------|
| Total Population     | 584        | 2,217     | 8,059  |
| Average Age          | 42.8       | 42.9      | 41.8   |
| Average Age (Male)   | 43.1       | 43.4      | 42.4   |
| Average Age (Female) | 43.2       | 42.0      | 40.2   |

| HOUSEHOLDS & INCOME | 0.25 MILES | 0.5 MILES | 1 MILE    |
|---------------------|------------|-----------|-----------|
| Total Households    | 247        | 894       | 3,156     |
| # of Persons per HH | 2.4        | 2.5       | 2.6       |
| Average HH Income   | \$97,496   | \$103,252 | \$108,357 |
| Average House Value | \$199,763  | \$209,327 | \$225,278 |

<sup>\*</sup> Demographic data derived from 2020 ACS - US Census