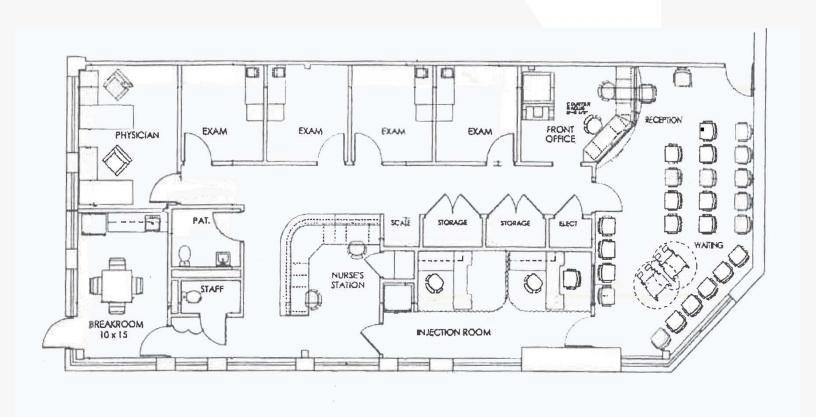

### For Lease Office - Floor Plan 2,311 SF | \$27.00 SF/yr

#### **Property Highlights**

- Currently Available
- · 2,311 Square Feet of Professional/Medical Office Space
- Former Medical Office Practice
- · First Floor Suite that Consists of Reception/Waiting Area,
- Four (4) Examination Rooms, Nurses Stations, Private Office,
- Two (2) Handicapped Lavatories and Employee Breakroom
- The Suite and the Facility are Totally Handicapped Accessible
- Ample, Onsite Parking with Several Handicap Parking Spaces
- Nicely Landscaped and Well-Maintained Complex
- Lease Rate Includes Real Estate Taxes, Insurance, Common Area Maintenance and Utilities