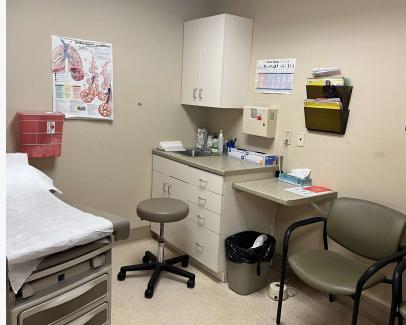

#### **Property Highlights**

- Currently Available
- · 2,311 Square Feet of Professional/Medical Office Space
- Former Medical Office Practice
- · First Floor Suite that Consists of Reception/Waiting Area,
- Four (4) Examination Rooms, Nurses Stations, Private Office,
- Two (2) Handicapped Lavatories and Employee Breakroom
- The Suite and the Facility are Totally Handicapped Accessible
- Ample, Onsite Parking with Several Handicap Parking Spaces
- Nicely Landscaped and Well-Maintained Complex
- Lease Rate Includes Real Estate Taxes, Insurance, Common Area Maintenance and Utilities

### **Property Description**

Former Medical Office Space. Located on Route 10-202, 1.5 Miles to Downtown Westfield, .10 Mile to Interstate 90, Exit 41, 15 Miles to I-91 and on Bus Route.

| OFFERING SUMMARY     |            |  |
|----------------------|------------|--|
| Available SF         | 2,311 SF   |  |
| Lot Size             | 4.43 Acres |  |
| <b>Building Size</b> | 60,186 SF  |  |