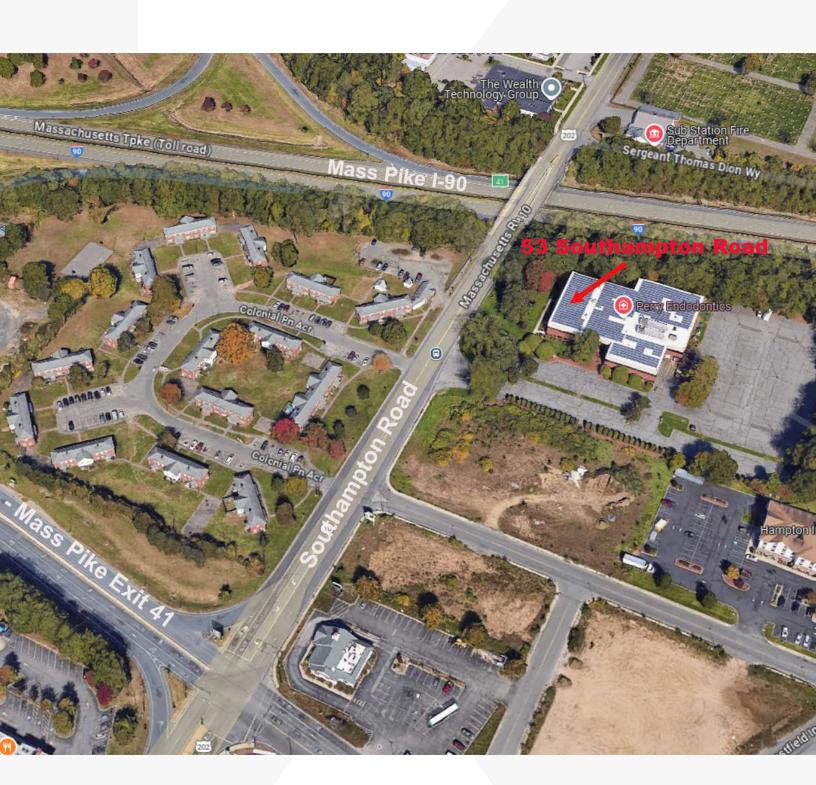

# 53 Southampton Road

Westfield, Massachusetts 01085

### **Property Description**

Former Medical Office Space. Located on Route 10-202, 1.5 Miles to Downtown Westfield, .10 Mile to Interstate 90, Exit 41, 15 Miles to I-91 and on Bus Route.

| OFFERING SUMMARY     |            |  |
|----------------------|------------|--|
| Available SF         | 2,311 SF   |  |
| Lot Size             | 4.43 Acres |  |
| <b>Building Size</b> | 60,186 SF  |  |