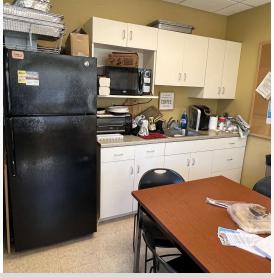

#### **Property Highlights**

- Currently Available
- · 2,311 Square Feet of Professional/Medical Office Space
- Former Medical Office Practice
- · First Floor Suite that Consists of Reception/Waiting Area,
- Four (4) Examination Rooms, Nurses Stations, Private Office,
- Two (2) Handicapped Lavatories and Employee Breakroom
- The Suite and the Facility are Totally Handicapped Accessible
- Ample, Onsite Parking with Several Handicap Parking Spaces
- Nicely Landscaped and Well-Maintained Complex
- Lease Rate Includes Real Estate Taxes, Insurance, Common Area Maintenance and Utilities

### **Property Description**

Former Medical Office Space. Located on Route 10-202, 1.5 Miles to Downtown Westfield, .10 Mile to Interstate 90, Exit 41, 15 Miles to I-91 and on Bus Route.

| OFFERING SUMMARY     |            |  |
|----------------------|------------|--|
| Available SF         | 2,311 SF   |  |
| Lot Size             | 4.43 Acres |  |
| <b>Building Size</b> | 60,186 SF  |  |