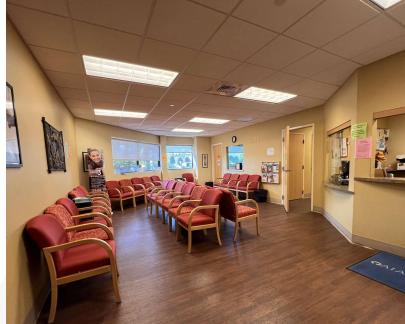

#### **Property Highlights**

- Currently Available
- · 2,311 Square Feet of Professional/Medical Office Space
- Former Medical Office Practice
- · First Floor Suite that Consists of Reception/Waiting Area,
- Four (4) Examination Rooms, Nurses Stations, Private Office,
- Two (2) Handicapped Lavatories and Employee Breakroom
- The Suite and the Facility are Totally Handicapped Accessible
- Ample, Onsite Parking with Several Handicap Parking Spaces
- Nicely Landscaped and Well-Maintained Complex
- Lease Rate Includes Real Estate Taxes, Insurance, Common Area Maintenance and Utilities