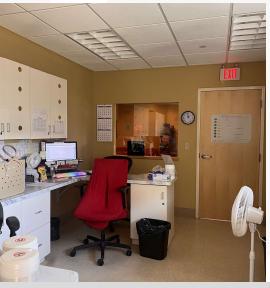

#### **Property Highlights**

- Currently Available
- · 2,311 Square Feet of Professional/Medical Office Space
- Former Medical Office Practice
- · First Floor Suite that Consists of Reception/Waiting Area,
- Four (4) Examination Rooms, Nurses Stations, Private Office,
- Two (2) Handicapped Lavatories and Employee Breakroom
- The Suite and the Facility are Totally Handicapped Accessible
- Ample, Onsite Parking with Several Handicap Parking Spaces
- Nicely Landscaped and Well-Maintained Complex
- Lease Rate Includes Real Estate Taxes, Insurance, Common Area Maintenance and Utilities

### **Property Description**

Former Medical Office Space. Located on Route 10-202, 1.5 Miles to Downtown Westfield, .10 Mile to Interstate 90, Exit 41, 15 Miles to I-91 and on Bus Route.

| OFFERING SUMMARY     |            |  |
|----------------------|------------|--|
| Available SF         | 2,311 SF   |  |
| Lot Size             | 4.43 Acres |  |
| <b>Building Size</b> | 60,186 SF  |  |