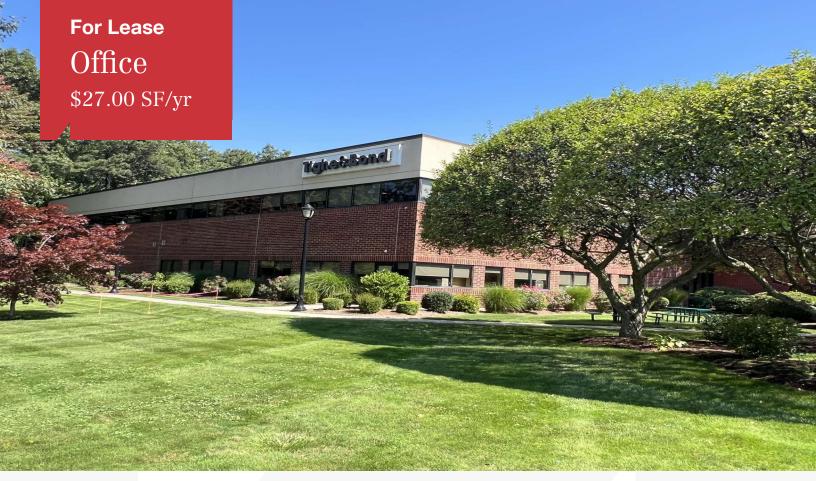

# 53 Southampton Road

Westfield, Massachusetts 01085

### **Property Description**

Former Medical Office Space. Located on Route 10-202, 1.5 Miles to Downtown Westfield, .10 Mile to Interstate 90, Exit 41, 15 Miles to I-91 and on Bus Route.

| OFFERING SUMMARY     |            |  |
|----------------------|------------|--|
| Available SF         | 2,311 SF   |  |
| Lot Size             | 4.43 Acres |  |
| <b>Building Size</b> | 60,186 SF  |  |