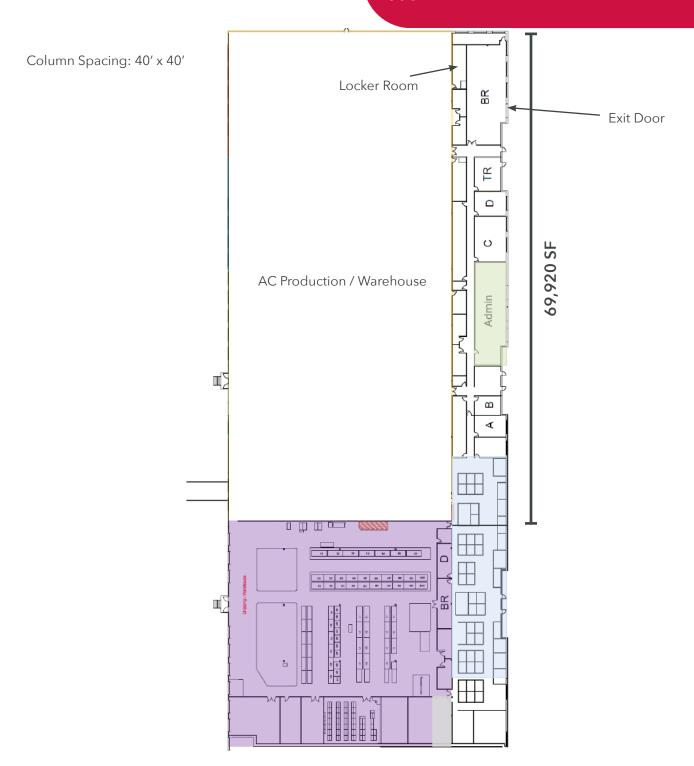

## PROPERTY HIGLIGHTS

69,920 SF **AVAILABLE SF: OFFICE SF:** ±14,000 SF **CLEAR HEIGHT:** 24' minimum **DOCK HIGH DOORS:** 11 DH **DRIVE IN DOORS:** 1 DI **HVAC:** 100% HVAC **COLUMN SPACING:** 40' x 40' 50 GPM / 2,500 SF Class III Wet SPRINKLER: 5,000 AMP / 480V POWER: Available Jan. 1, 2024 **COMMENTS:** Sublease through Dec. 31, 2028