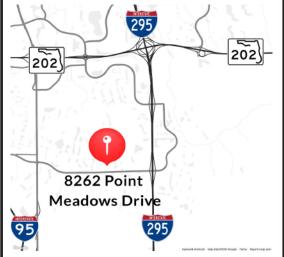

# For Lease

**Medical Office Space** 



#### 8262 Point Meadows Drive Jacksonville, FL 32256

### Medical/Professional Office Space

- Prime professional/medical office space for lease
- Located in busy corridor of Baymeadows and Gate Pkwy
- Available 15,300± sqft
- Traffic count: 81,500 ± AADT Baymeadows Rd. & I -295
- Surrounding retailers include: IKEA, Publix, Outback & Winn-Dixie





## **Property Information**

#### **Location Map**



## **Demographic Information**

| HOUSEHOLDS               |           |          |          |
|--------------------------|-----------|----------|----------|
|                          | 1 Mile    | 3 Mile   | 5 Mile   |
| 2010 Census              | 5,764     | 41,194   | 95,647   |
| 2023 Estimate            | 10,667    | 57,641   | 124,160  |
| 2028 Projection          | 11,718    | 61,640   | 131,619  |
| INCOME                   |           |          |          |
|                          | 1 Mile    | 3 Mile   | 5 Mile   |
| Average Household Income | \$118,337 | \$93,254 | \$93,595 |
| Median Household Income  | \$89,436  | \$67,867 | \$71,214 |

### www.crossregions.com



8262 Point Meadows Drive Jacksonville, FL 32256