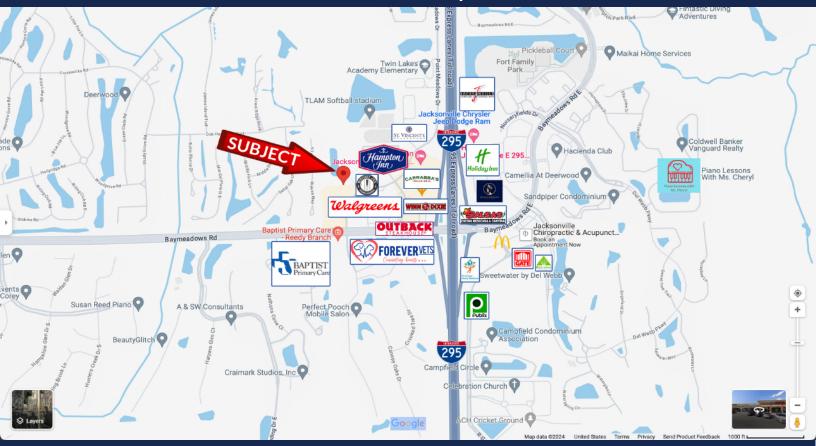

### Medical/Professional Office Space

- Prime professional/medical office space for lease
- Located in busy corridor of Baymeadows and Gate Pkwy
- Available 15,300± sqft
- Traffic count: 81,500 ± AADT Baymeadows Rd. & I -295
- Surrounding retailers include: IKEA, Publix, Outback & Winn-Dixie