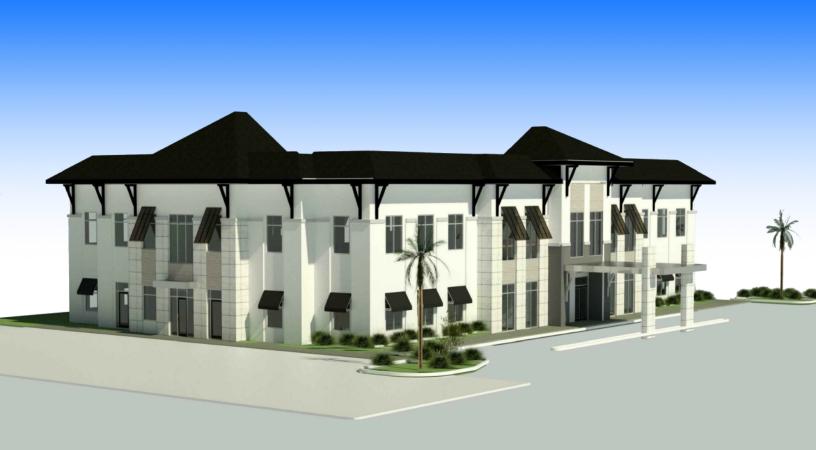

# For Lease

**Medical Office Space** 

#### 8262 Point Meadows Drive Jacksonville, FL 32256

### Medical/Professional Office Space

- Prime professional/medical office space for lease
- Located in busy corridor of Baymeadows and Gate Pkwy
- Available 15,300± sqft
- Traffic count: 81,500 ± AADT Baymeadows Rd. & I -295
- Surrounding retailers include: IKEA, Publix, Outback & Winn-Dixie