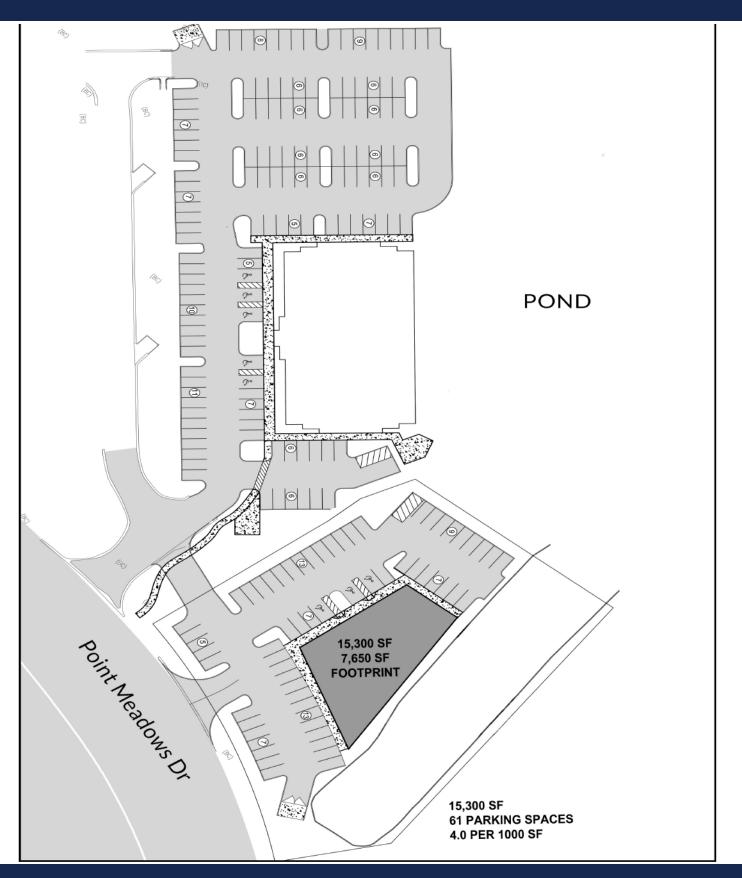

### Medical/Professional Office Space

- Prime professional/medical office space for lease
- Located in busy corridor of Baymeadows and Gate Pkwy
- Available 15,300± sqft
- Traffic count: 81,500 ± AADT Baymeadows Rd. & I -295
- Surrounding retailers include: IKEA, Publix, Outback & Winn-Dixie

## **Property Information**