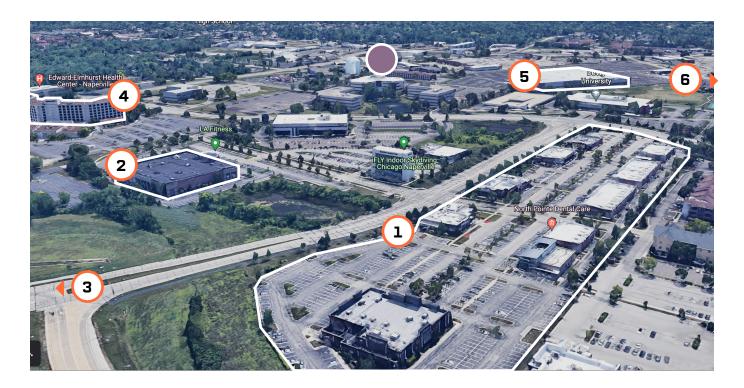

# **EVERYTHING AT YOUR FINGERTIPS**

Naperville Corporate Center isn't your average office environment—the outside world doesn't stop when everyone sits down at their desks. So take advantage of what's around: first-rate amenities like Freedom Commons, Naperville's premier lifestyle center. Dozens of dining, wellness, and entertainment options are just a short walk or drive away. Have pancakes for breakfast at Buttermilk before work, grab dinner ingredients at H Mart on the way home, or conduct a business meeting at Old Town Pour House.

2 LA FITNESS

- 3 I-88 RAMP
- 4 CHICAGO MARRIOTT NAPERVILLE
- 5 соѕтсо
- 6 AMAZON FRESH

Other area hotels include: Courtyard Marriott, Fairfield Inn & Suites, Hampton Inn, Embassy Suites, & Country Inn & Suites

Other area restaurants include: Buona, Fogo de Chao Guzman y Gomez, Happy Lamb Hot Pot, Honey-Jam Cafe, Mapo, MingHin Cuisine, Paris Baguette, & Tous Les Jour

## **MAXIMUM CONVENIENCE**

Enjoy immediate access to I-88 with the full interchange at Naperville Road and Freedom Commons. Heading downtown? Naperville Corporate Center is just 28 miles away from the Chicago Loop. Plus, the BNSF Metra line is only an eight-minute drive from the office.