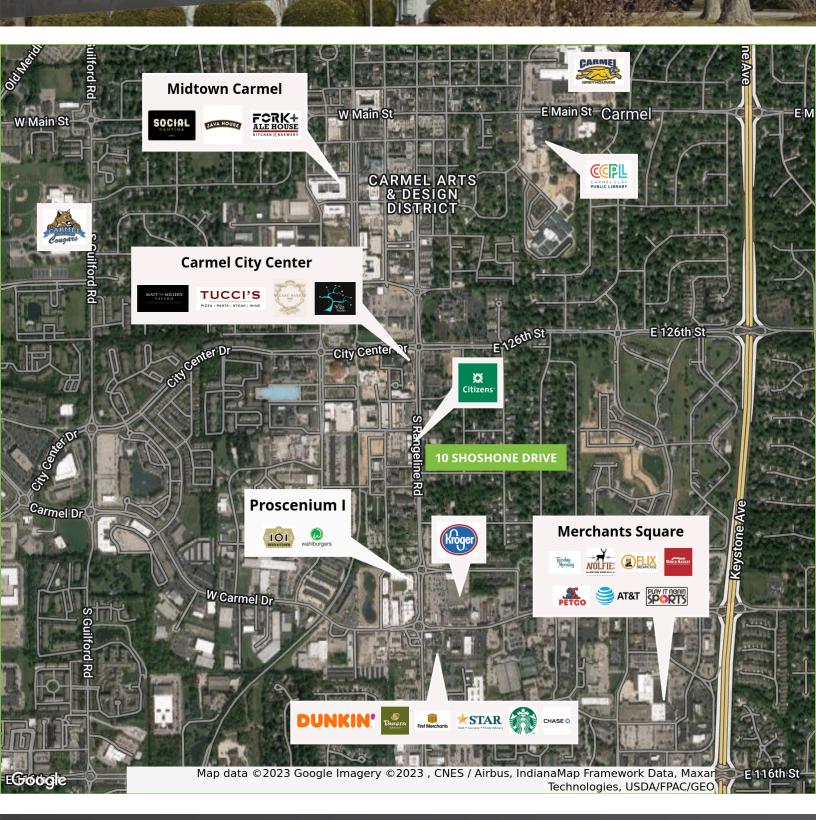

# **10 Shoshone Drive**

10 Shoshone Drive, Carmel, IN 46032

**Retailer Map** 

Ralph Balber President Ralph@alopg.com C: 317.281.8847 ALO Property Group 9075 N. Meridian St., Ste. 175 Indianapolis, IN 46260 O: 317.853.7500 www.alopg.com