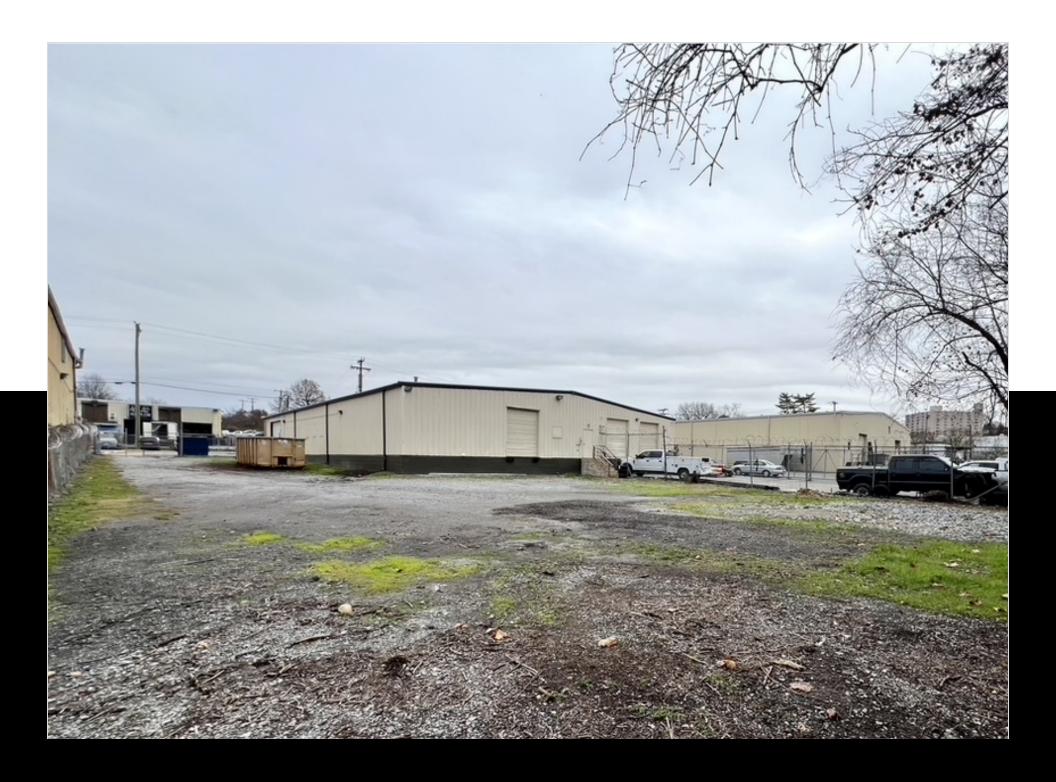

## **Property Description**

333 Wilhagan is approximately 5,000 SF industrial warehouse with 1 dock door and 1 drive-in. It has 250 SF of office space, 1 bathroom and +/- 0.75 acre of outdoor storage.

Minutes from Nashville International Airport and downtown Nashville. Conveniently located off of I-24/I-40.

## Key Details

• Building Size: 8,338 SF

• Available: 5,000 SF

Lot Size: 0.76 AC

• Year Built: 1969

• Drive Ins: 1

• Dock Door: 1

• Parking: Yes