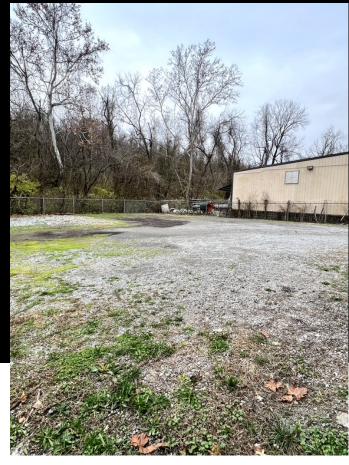

## **Property Description**

333 Wilhagan is approximately 5,000 SF industrial warehouse with 1 dock door and 1 drive-in. It has 250 SF of office space, 1 bathroom and +/- 0.75 acre of outdoor storage.

Minutes from Nashville International Airport and downtown Nashville. Conveniently located off of I-24/I-40.

## Key Details

• Building Size: 8,338 SF

• Available: 5,000 SF

Lot Size: 0.76 AC

• Year Built: 1969

• Drive Ins: 1

• Dock Door: 1

• Parking: Yes