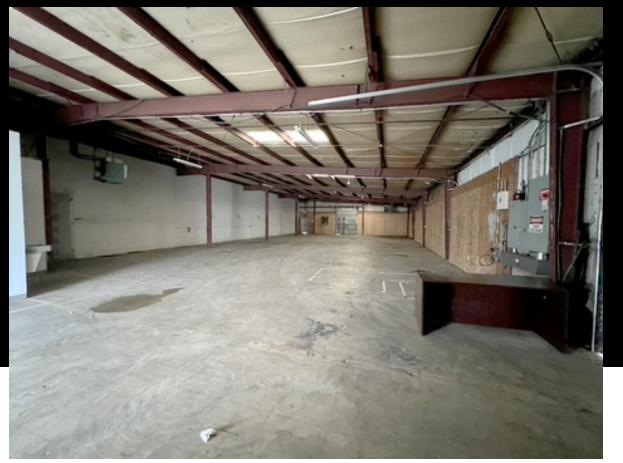

## **Property Description**

333 Wilhagan is approximately 5,000 SF industrial warehouse with 1 dock door and 1 drive-in. It has 250 SF of office space, 1 bathroom and +/- 0.75 acre of outdoor storage.

Minutes from Nashville International Airport and downtown Nashville. Conveniently located off of I-24/I-40.

## Key Details

• Building Size: 8,338 SF

• Available: 5,000 SF

Lot Size: 0.76 AC

• Year Built: 1969

• Drive Ins: 1

• Dock Door: 1

• Parking: Yes