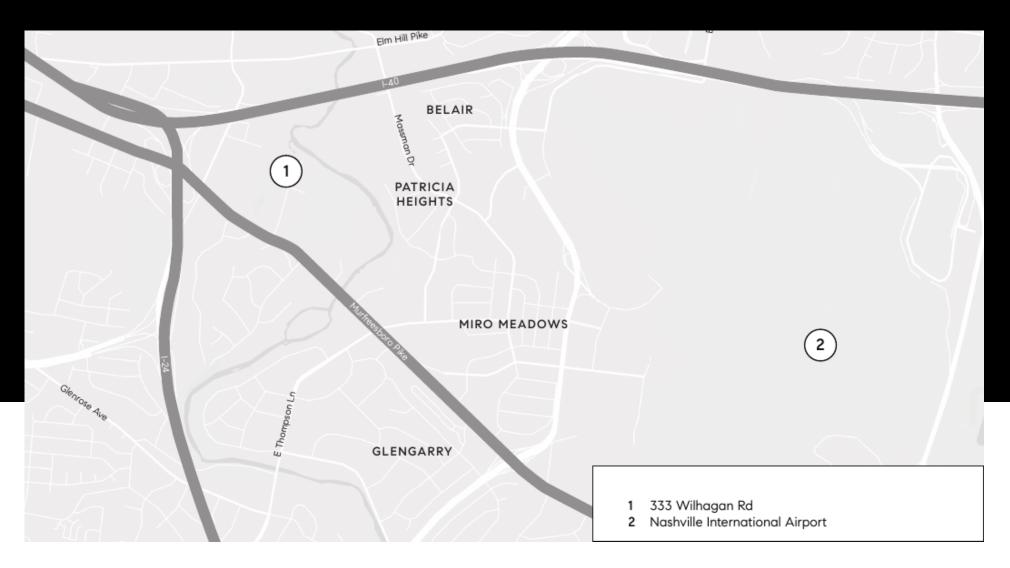

## **Property Description**

333 Wilhagan is approximately 5,000 SF industrial warehouse with 1 dock door and 1 drive-in. It has 250 SF of office space, 1 bathroom and +/- 0.75 acre of outdoor storage.

Minutes from Nashville International Airport and downtown Nashville. Conveniently located off of I-24/I-40.