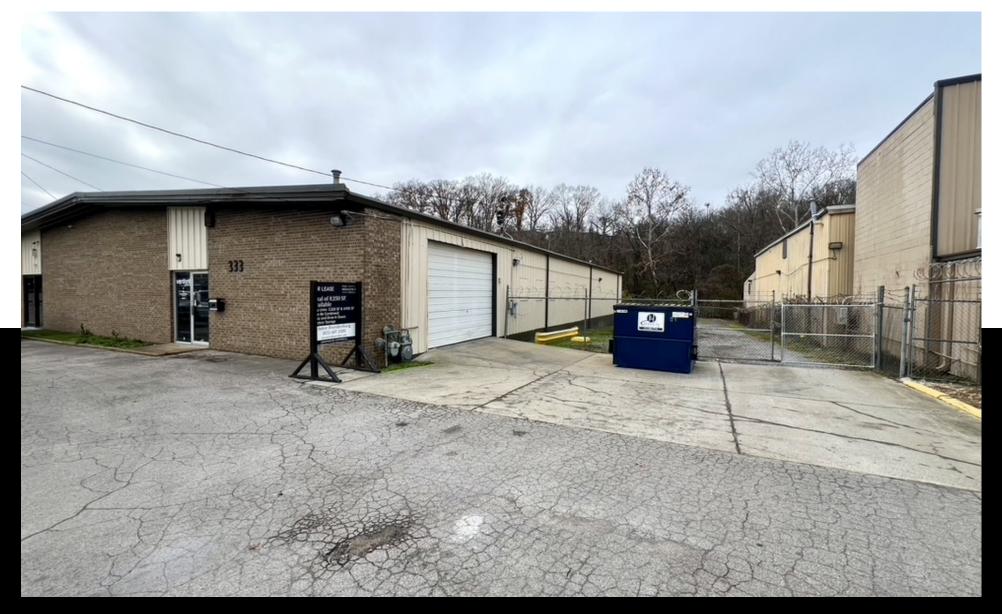

333 Wilhagan Rd Nashville, TN 37217

AVAILABLE: \$16.50 SF/YR 5,000 SF |

## **Property Description**

333 Wilhagan is approximately 5,000 SF industrial warehouse with 1 dock door and 1 drive-in. It has 250 SF of office space, 1 bathroom and +/- 0.75 acre of outdoor storage.

Minutes from Nashville International Airport and downtown Nashville. Conveniently located off of I-24/I-40.

## Key Details

• Building Size: 8,338 SF

• Available: 5,000 SF

Lot Size: 0.76 AC

• Year Built: 1969

• Drive Ins: 1

• Dock Door: 1

• Parking: Yes