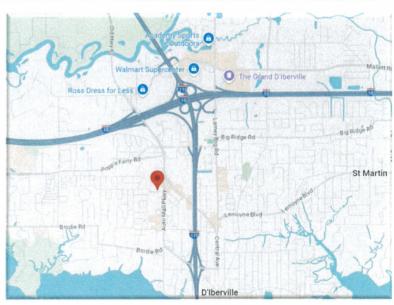

## **Address**

4030 Suzanne Drive D'Iberville, MS 39540 Listing Price is \$1,200,000 Property Highlights

- 15,000 sq ft (+-)
- Zoned C2 General Commercial
- · Warehouse Outside of Flood Zone
- Income Producing Property
- Possibility of Sub-dividing into Units
- · Sold "As Is"