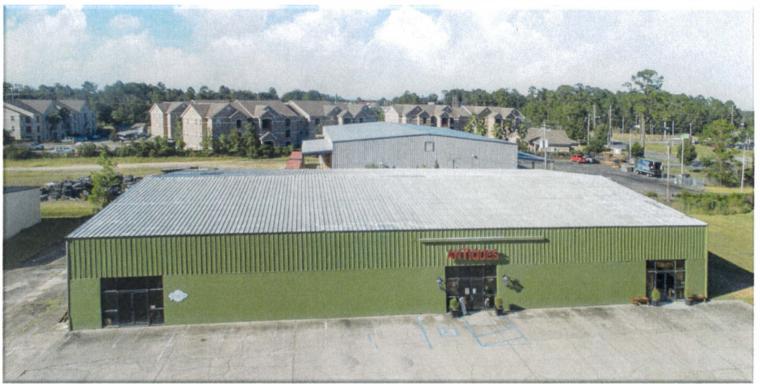

## FOR SALE Warehouse \$1,200,000

## **Address**

4030 Suzanne Drive D'Iberville, MS 39540 Listing Price is \$1,200,000 Property Highlights

- 15,000 sq ft (+-)
- Zoned C2 General Commercial
- · Warehouse Outside of Flood Zone
- Income Producing Property
- Possibility of Sub-dividing into Units
- · Sold "As Is"