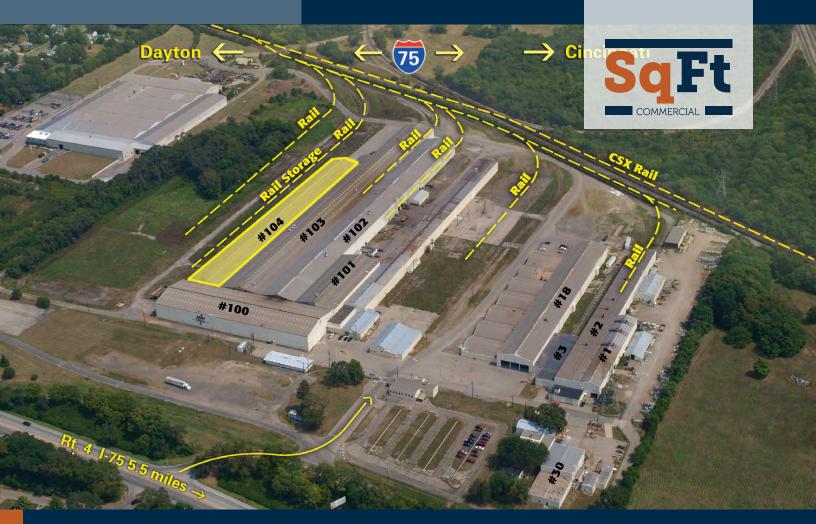

## 2601 SOUTH VERITY PARKWAY, MIDDLETOWN, OHIO 45044-BLDG 104 AVAILABLE FOR LEASE

## PROPERTY HIGHLIGHTS

CLICK HERE FOR THE 360° TOUR

- Located in City of Middletown 5.5miles from I-75
- Available within 90 days' notice
- Additional docks/drivein's To Suit
- Crane capacity expandable

- CSX railed service
- Outdoor storage and expansion available
- Designated HUB and Enterprise Zone
- \$5.50/SqFt NNN + \$0.76/SqFt OpEx/ CAM