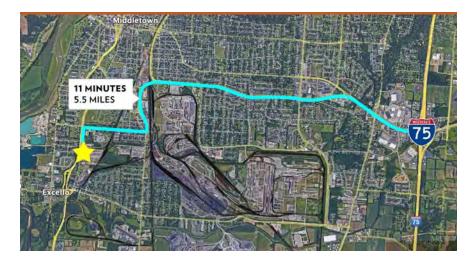

## PROPERTY HIGHLIGHTS

CLICK HERE FOR THE 360° TOUR

- Located in City of Middletown 5.5miles from I-75
- Available within 90 days' notice
- Additional docks/drivein's To Suit
- Crane capacity expandable