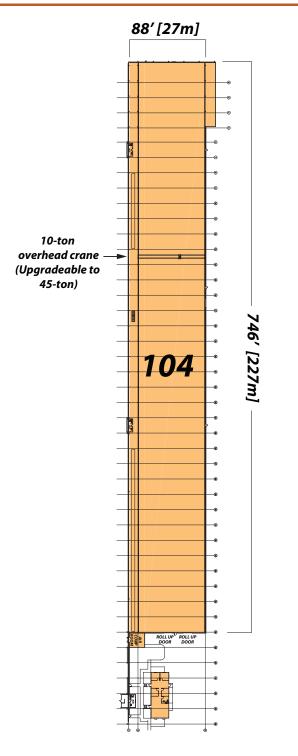

## **PROPERTY** DETAILS

to 45-Ton

| Total SqFt:        | 75,948                                                          | Drive-in door:   | One (1) – 14'x16'                                       |
|--------------------|-----------------------------------------------------------------|------------------|---------------------------------------------------------|
| Office SqFt:       | 1,410 SqFt (Detached outbuilding not included in Total<br>SqFt) | Dock door:       | None – To Suit                                          |
| Length:            | 746'                                                            | Rail Siding:     | Adjacent                                                |
| Width:             | 88' + Adjacent space                                            | Crane Service:   | 10-Ton Crane Upgradable t<br>Additional Crane Available |
| Eave Height:       | 38'                                                             |                  | Up to 45-Ton                                            |
| Clear Height:      | 34'                                                             | Electricity:     | 220/440 volts, 600 amps                                 |
| Crane Hook Height: | 25'                                                             | CSX Rail Access: | Adjacent                                                |
| Heat:              | Gas/Air Rotation Systems                                        | Outdoor Storage: | Available                                               |
| Floor Depth:       | Varies 8"-12"                                                   | Sprinkler:       | None                                                    |
| •                  |                                                                 |                  |                                                         |

**CRANE** SERVICE

#### INFO@SQFTCOMMERCIAL.COM (513) 843-1600 SQFTCOMMERCIAL.COM

**SITE MAP** 

**FLOOR** PLAN