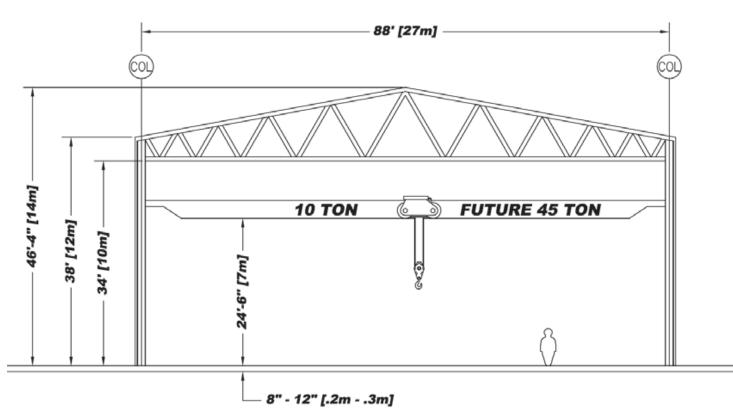

## **PROPERTY** DETAILS

to 45-Ton

| Total SqFt:        | 75,948                                                          | Drive-in door:   | One (1) – 14'x16'                                       |
|--------------------|-----------------------------------------------------------------|------------------|---------------------------------------------------------|
| Office SqFt:       | 1,410 SqFt (Detached outbuilding not included in Total<br>SqFt) | Dock door:       | None – To Suit                                          |
| Length:            | 746'                                                            | Rail Siding:     | Adjacent                                                |
| Width:             | 88' + Adjacent space                                            | Crane Service:   | 10-Ton Crane Upgradable t<br>Additional Crane Available |
| Eave Height:       | 38'                                                             |                  | Up to 45-Ton                                            |
| Clear Height:      | 34'                                                             | Electricity:     | 220/440 volts, 600 amps                                 |
| Crane Hook Height: | 25'                                                             | CSX Rail Access: | Adjacent                                                |
| Heat:              | Gas/Air Rotation Systems                                        | Outdoor Storage: | Available                                               |
| Floor Depth:       | Varies 8"-12"                                                   | Sprinkler:       | None                                                    |
| •                  |                                                                 |                  |                                                         |

**CRANE** SERVICE