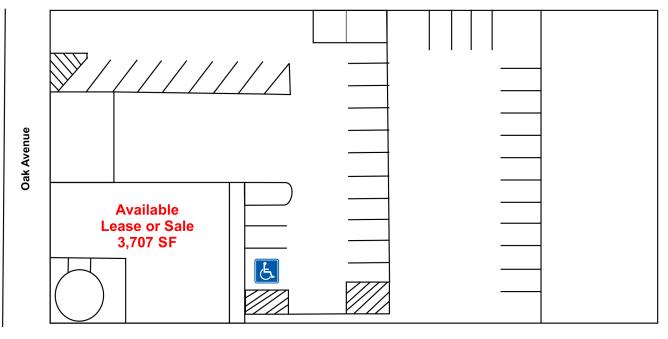

3,707
Square Feet

## LEASE INFORMATION

- · Immediately involved
- · Fully built-out lower level
- · Open floor plan
- Rare single tenant opportunity

## **FEATURES**

- · Located in the heart of Downtown Lake Bluff
- Ideal location for medical, restaurant and financial services
- 24 parking spaces
- Surrounded by a dense residential population