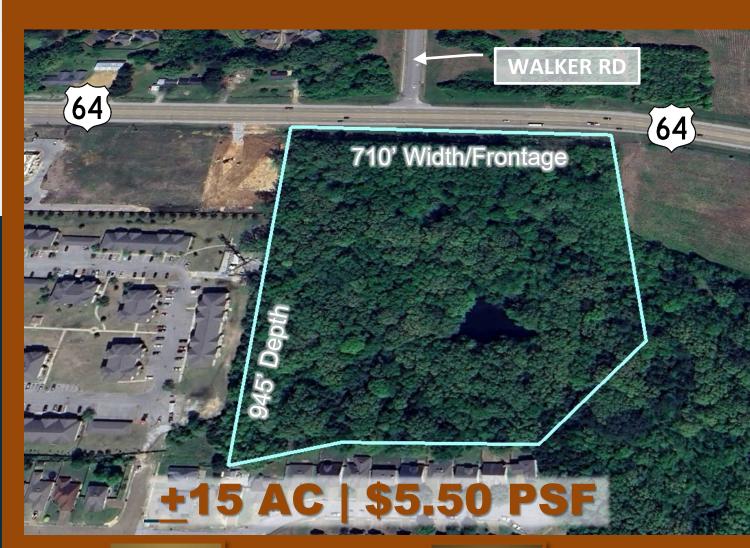

## INVESTMENT Highlights

- Prominently located in the Hwy 64 retail corridor
- Minutes from Lakeland, the City of Bartlett, Arlington, and Oakland
- 15 (+/-) Acres | 710' fronting Highway 64
- City WATER, SEWER & UTILITIES Available
- Zoned: PUD with C-P and O-G
- **Options:** Sub-dividing, Ground Lease & Build to Suit

- 4 miles to I-269/Hwy 64 Interchange
- <u>+</u> 2.5 miles to I-40/Hwy 64 Interchange
- 25 minutes to the new Plant in Stanton, TN

8130 Macon Station, Suite 114 Memphis, TN 38018 901.758.1100 www.GillProp.com