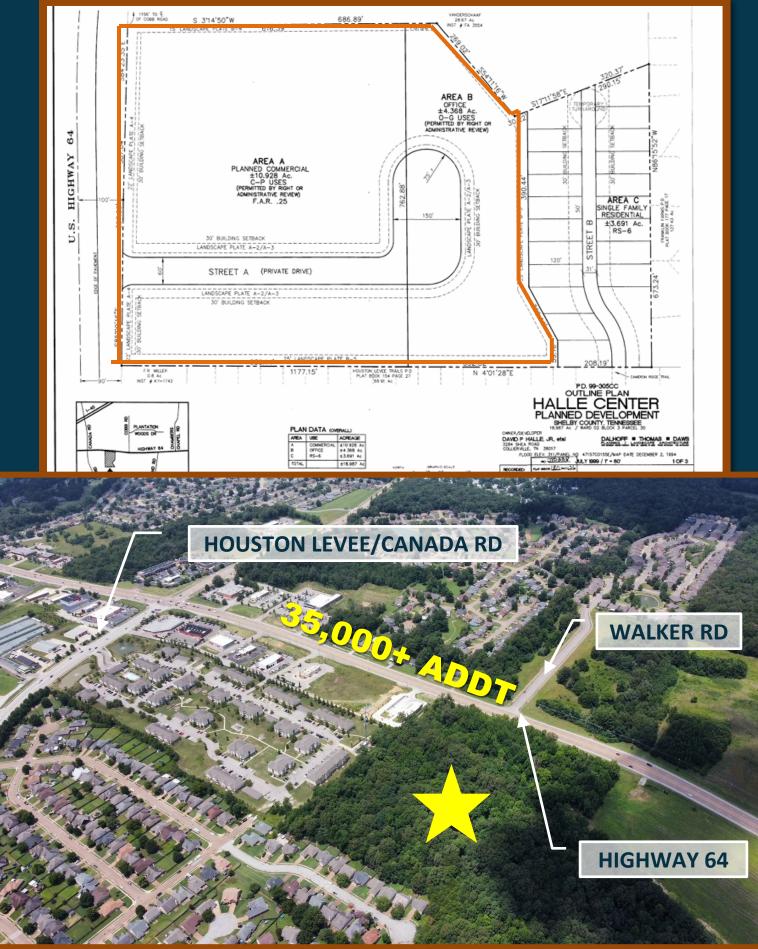

# PUD PLAN | AERIAL

# Traffic

|                                            | TDOT   AADT                                           | 2023                                                                                                                                                                                                                                                                                                                                                                                                                                                                                                                                                                                                                                                                                                                                                                                                                                                                                                                                                                                                                                                                                                                                                                                                                                                                                                                                                                                                                                                                                                                                                                                                                                                                                                                                                                                                                                                                                                                                                                                                                                                                                                                           |
|--------------------------------------------|-------------------------------------------------------|--------------------------------------------------------------------------------------------------------------------------------------------------------------------------------------------------------------------------------------------------------------------------------------------------------------------------------------------------------------------------------------------------------------------------------------------------------------------------------------------------------------------------------------------------------------------------------------------------------------------------------------------------------------------------------------------------------------------------------------------------------------------------------------------------------------------------------------------------------------------------------------------------------------------------------------------------------------------------------------------------------------------------------------------------------------------------------------------------------------------------------------------------------------------------------------------------------------------------------------------------------------------------------------------------------------------------------------------------------------------------------------------------------------------------------------------------------------------------------------------------------------------------------------------------------------------------------------------------------------------------------------------------------------------------------------------------------------------------------------------------------------------------------------------------------------------------------------------------------------------------------------------------------------------------------------------------------------------------------------------------------------------------------------------------------------------------------------------------------------------------------|
|                                            | Highway 64                                            | 35,000 +                                                                                                                                                                                                                                                                                                                                                                                                                                                                                                                                                                                                                                                                                                                                                                                                                                                                                                                                                                                                                                                                                                                                                                                                                                                                                                                                                                                                                                                                                                                                                                                                                                                                                                                                                                                                                                                                                                                                                                                                                                                                                                                       |
|                                            | Canada Rd   Houston Levee Rd                          | 18,000 +                                                                                                                                                                                                                                                                                                                                                                                                                                                                                                                                                                                                                                                                                                                                                                                                                                                                                                                                                                                                                                                                                                                                                                                                                                                                                                                                                                                                                                                                                                                                                                                                                                                                                                                                                                                                                                                                                                                                                                                                                                                                                                                       |
|                                            | ITE<br>4 AC                                           |                                                                                                                                                                                                                                                                                                                                                                                                                                                                                                                                                                                                                                                                                                                                                                                                                                                                                                                                                                                                                                                                                                                                                                                                                                                                                                                                                                                                                                                                                                                                                                                                                                                                                                                                                                                                                                                                                                                                                                                                                                                                                                                                |
| I-269/Hwy 64<br>Interchange                | Houston<br>Levee/Canada Rd.                           |                                                                                                                                                                                                                                                                                                                                                                                                                                                                                                                                                                                                                                                                                                                                                                                                                                                                                                                                                                                                                                                                                                                                                                                                                                                                                                                                                                                                                                                                                                                                                                                                                                                                                                                                                                                                                                                                                                                                                                                                                                                                                                                                |
| B.NER LA                                   |                                                       | RDOVA                                                                                                                                                                                                                                                                                                                                                                                                                                                                                                                                                                                                                                                                                                                                                                                                                                                                                                                                                                                                                                                                                                                                                                                                                                                                                                                                                                                                                                                                                                                                                                                                                                                                                                                                                                                                                                                                                                                                                                                                                                                                                                                          |
| SOCIATIO<br>A Beter Labo<br>To<br>Davies P | 64 & N Houston Levee Rd<br>I-40/Hwy 64<br>Interchange | Contraction of the second seco |
| LAKELAND                                   |                                                       |                                                                                                                                                                                                                                                                                                                                                                                                                                                                                                                                                                                                                                                                                                                                                                                                                                                                                                                                                                                                                                                                                                                                                                                                                                                                                                                                                                                                                                                                                                                                                                                                                                                                                                                                                                                                                                                                                                                                                                                                                                                                                                                                |