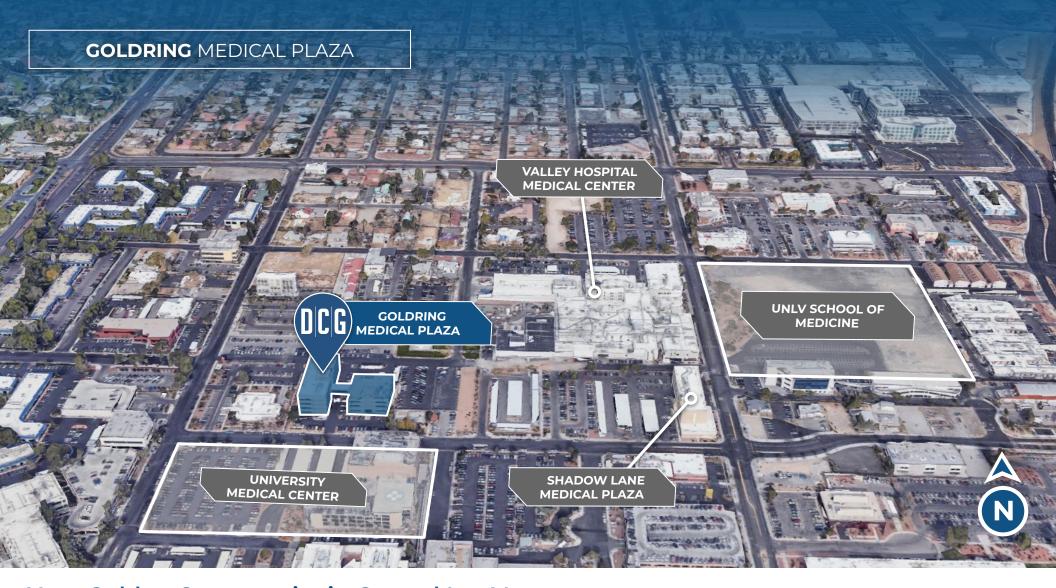

Goldring Medical Plaza, indicated on the map below, offers your patients easy access from anywhere in the Las Vegas Valley and provides you, the tenant, with an affordable option to contribute to Las Vegas' medical future.