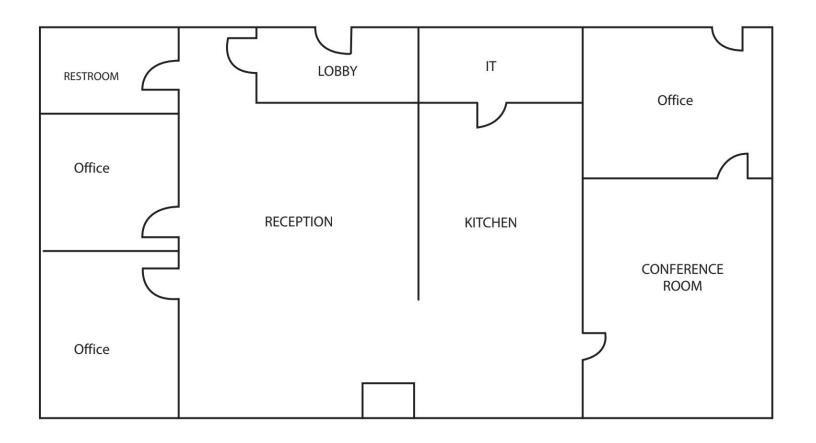

# **AVAILABLE SUITES**

| SUITE 201 | 1,363 SF |
|-----------|----------|
| SUITE 201 | 1,363 SF |