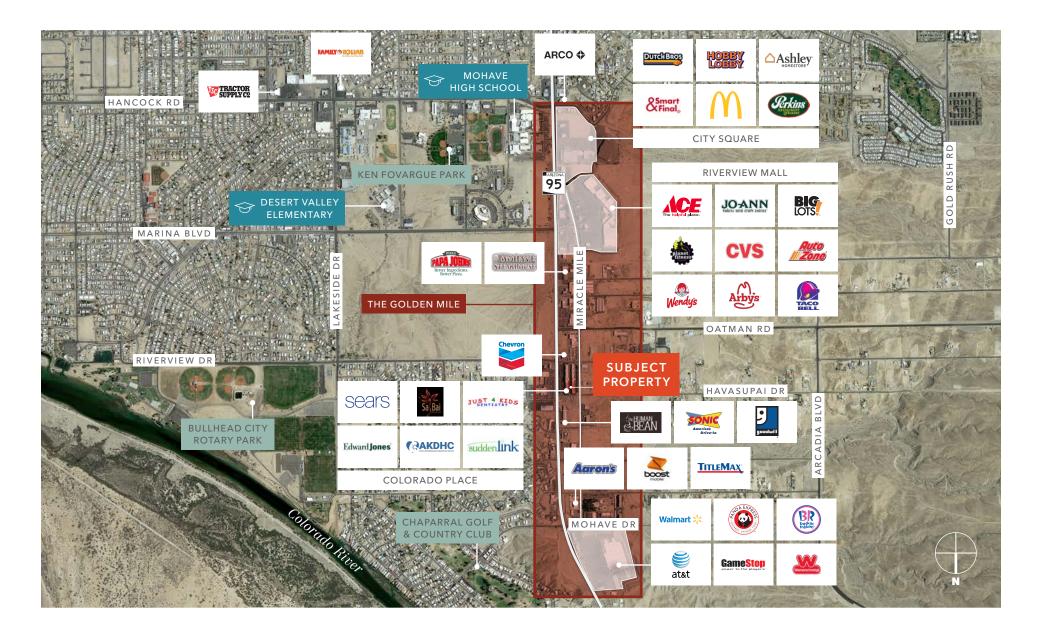

## **BUILDING HIGHLIGHTS**

Fully built out medical office condo with prominent signage

Multiple Exam rooms with sinks

Ideally situated in the middle of The Golden Mile of Highway 95

Strategically located near prime retail activity

Ample parking

Highly visible office location along Mohave Valley Highway

Well-maintained property with beautiful mountain views

Densely populated trade-area with a population in excess of 50k withing a 5 mile radius