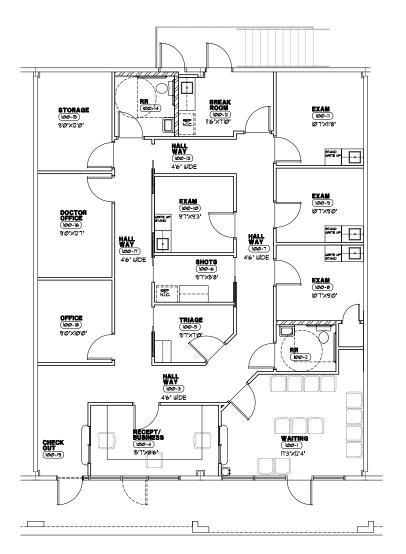

|
| INTERSECTION   | NEC Highway 95 and Havasupai Dr  |
| APNS           | 220-61-039 & 220-61-040          |
| ZONING         | C-2, City of Bullhead            |

BRET ISBELL Senior Vice President 602.300.4112 bret.isbell@kidder.com

## KIDDER.COM

## COLORADO PLACE



## **BUILDING HIGHLIGHTS**

Fully built out medical office condo with prominent signage

Multiple Exam rooms with sinks

Ideally situated in the middle of The Golden Mile of Highway 95

Strategically located near prime retail activity

Ample parking

Highly visible office location along Mohave Valley Highway

Well-maintained property with beautiful mountain views

Densely populated trade-area with a population in excess of 50k withing a 5 mile radius

### KIDDER.COM



## $126 \& 127 \ \mathrm{FLOORPLANS}$





SUITES

NOW



## KIDDER.COM



## COLORADO PLACE



#### KIDDER.COM



## DEMOGRAPHICS

## POPULATION

|                 | 1 Mile | 3 Miles | 5 Miles |
|-----------------|--------|---------|---------|
| 2023 ESTIMATE   | 2,934  | 32,242  | 52,321  |
| 2028 PROJECTION | 3,209  | 35,437  | 58,024  |
| 2010 CENSUS     | 1.9%   | 2.0%    | 2.2%    |

#### HOUSEHOLDS

|                   | 1 Mile    | 3 Miles   | 5 Miles   |
|-------------------|-----------|-----------|-----------|
| 2023 ESTIMATE     | 1,283     | 13,487    | 22,383    |
| 2028 PROJECTION   | 1,409     | 14,877    | 24,903    |
| MEDIAN HOME VALUE | \$152,522 | \$137,629 | \$162,752 |

## HOUSEHOLD INCOME

|                  | 1 Mile   | 3 Miles  | 5 Miles  |
|------------------|----------|----------|----------|
| AVG HH