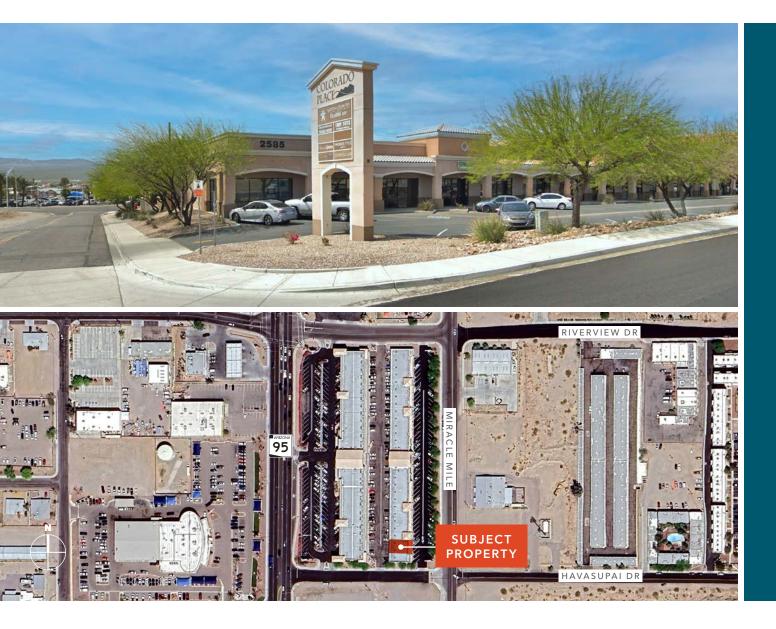

# COLORADO PLACE

2585 MIRACLE MILE, SUITES 126 & 127, BULLHEAD CITY, ARIZONA 86442 Medical Condo for Sale or Lease Available at the Center of the Central Business District of Bullhead City

| PURCHASE PRICE | \$381,106                        |
|----------------|----------------------------------|
| LEASE PRICE    | \$19.20/SF + Electric/Janitorial |
| SIZE           | ±2,038 SF                        |
| YEAR BUILT     | 2005                             |
| INTERSECTION   | NEC Highway 95 and Havasupai Dr  |
| APNS           | 220-61-039 & 220-61-040          |
| ZONING         | C-2, City of Bullhead            |

## **BUILDING HIGHLIGHTS**

Fully built out medical office condo with prominent signage

Multiple Exam rooms with sinks

Ideally situated in the middle of The Golden Mile of Highway 95

Strategically located near prime retail activity

Ample parking

Highly visible office location along Mohave Valley Highway

Well-maintained property with beautiful mountain views

Densely populated trade-area with a population in excess of 50k withing a 5 mile radius