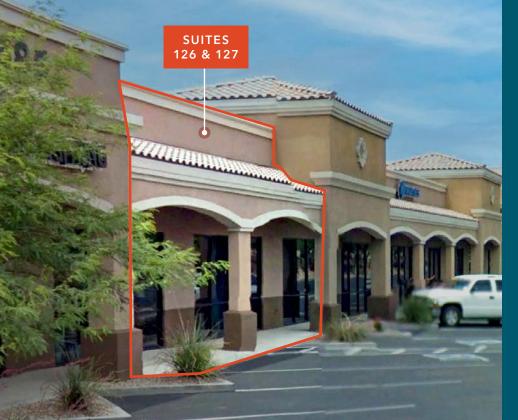

# COLORADO PLACE

2585 MIRACLE MILE, SUITES 126 & 127, BULLHEAD CITY, ARIZONA 86442 Medical Condo for Sale or Lease Available at the Center of the Central Business District of Bullhead City

| PURCHASE PRICE | \$381,106                        |
|----------------|----------------------------------|
| LEASE PRICE    | \$19.20/SF + Electric/Janitorial |
| SIZE           | ±2,038 SF                        |
| YEAR BUILT     | 2005                             |
| INTERSECTION   | NEC Highway 95 and Havasupai Dr  |
| APNS           | 220-61-039 & 220-61-040          |
| ZONING         | C-2, City of Bullhead            |

## **BUILDING HIGHLIGHTS**

Fully built out medical office condo with prominent signage

Multiple Exam rooms with sinks

Ideally situated in the middle of The Golden Mile of Highway 95

Strategically located near prime retail activity

Ample parking

Highly visible office location along Mohave Valley Highway

Well-maintained property with beautiful mountain views

Densely populated trade-area with a population in excess of 50k withing a 5 mile radius