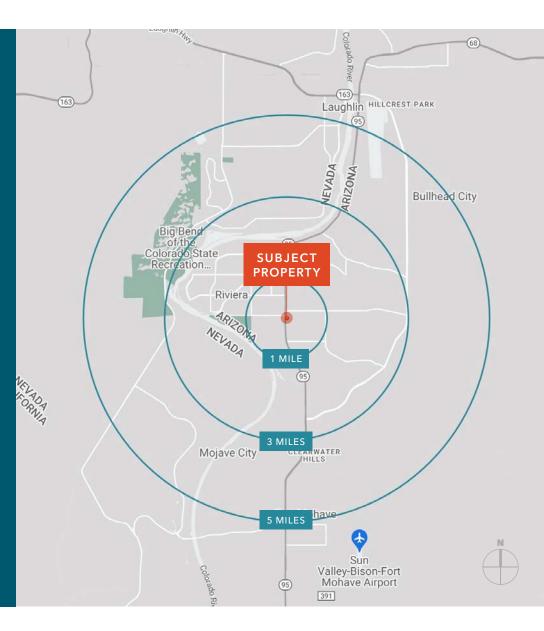

Ample parking

Highly visible office location along Mohave Valley Highway

Well-maintained property with beautiful mountain views

Densely populated trade-area with a population in excess of 50k withing a 5 mile radius

## DEMOGRAPHICS

## POPULATION

|                 | 1 Mile | 3 Miles | 5 Miles |
|-----------------|--------|---------|---------|
| 2023 ESTIMATE   | 2,934  | 32,242  | 52,321  |
| 2028 PROJECTION | 3,209  | 35,437  | 58,024  |
| 2010 CENSUS     | 1.9%   | 2.0%    | 2.2%    |