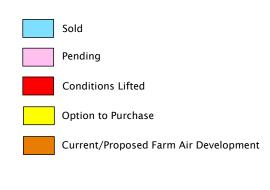

#### PHASE 5 AVAILABILITY

LOT 15 BLOCK 13 (3.41 ACRES) \$575,000/ACRE
LOT 16 BLOCK 13 (5.14 ACRES) \$575,000/ACRE
LOT 37 BLOCK 12 (1.82 ACRES) \$575,000/ACRE

Sold

Pending

Conditions Lifted

Option to Purchase

Current/Proposed Farm Air Development