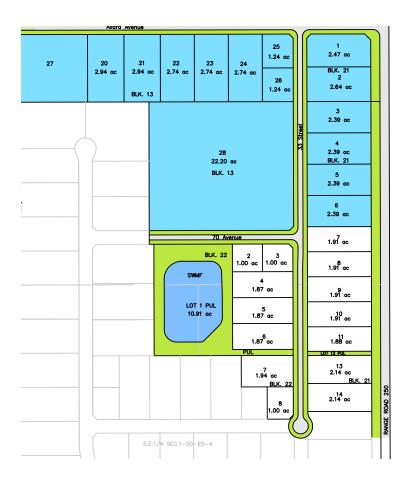

#### **INTRODUCING PHASE 11 LEDUC BUSINESS PARK**

LOT 2 BLOCK 22 (1.0 ACRE) \$620,000/ACRE
LOT 3 BLOCK 22 (1.0 ACRE) \$625,000/ACRE
LOT 4 BLOCK 22 (1.87 ACRES) \$600,000/ACRE
LOT 5 BLOCK 22 (1.87 ACRES) \$600,000/ACRE
LOT 6 BLOCK 22 (1.87 ACRES) \$600,000/ACRE
LOT 7 BLOCK 22 (1.94 ACRES) \$600,000/ACRE
LOT 8 BLOCK 22 (1.0 ACRE) \$620,000/ACRE

LOT 7 BLOCK 21 (1.91 ACRES) \$595,000/ACRE
LOT 8 BLOCK 21 (1.91 ACRES) \$595,000/ACRE
LOT 9 BLOCK 21 (1.91 ACRES) \$595,000/ACRE
LOT 10 BLOCK 21 (1.91 ACRES) \$595,000/ACRE
LOT 11 BLOCK 21 (1.91 ACRES) \$595,000/ACRE
LOT 13 BLOCK 21 (2.14 ACRES) \$590,000/ACRE
LOT 14 BLOCK 21 (2.14 ACRES) \$590,000/ACRE