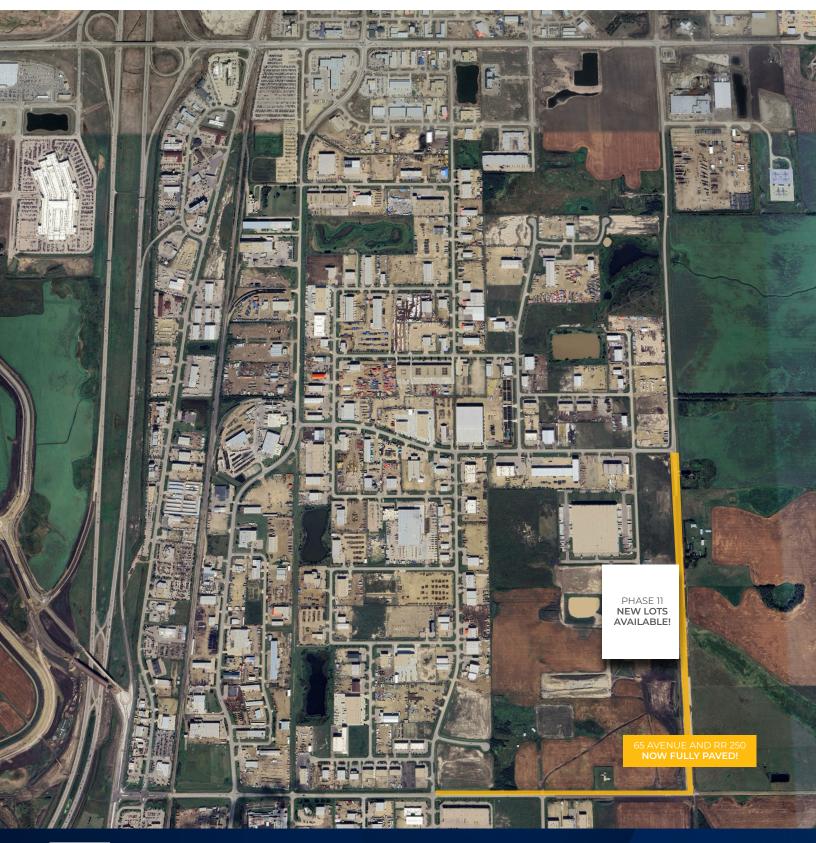

#### **INTRODUCING PHASE 11 LEDUC BUSINESS PARK**

LOT 2 BLOCK 22 (1.0 ACRE) \$620,000/ACRE
LOT 3 BLOCK 22 (1.0 ACRE) \$625,000/ACRE
LOT 4 BLOCK 22 (1.87 ACRES) \$600,000/ACRE
LOT 5 BLOCK 22 (1.87 ACRES) \$600,000/ACRE
LOT 6 BLOCK 22 (1.87 ACRES) \$600,000/ACRE
LOT 7 BLOCK 22 (1.94 ACRES) \$600,000/ACRE
LOT 8 BLOCK 22 (1.0 ACRE) \$620,000/ACRE

LOT 7 BLOCK 21 (1.91 ACRES) \$595,000/ACRE
LOT 8 BLOCK 21 (1.91 ACRES) \$595,000/ACRE
LOT 9 BLOCK 21 (1.91 ACRES) \$595,000/ACRE
LOT 10 BLOCK 21 (1.91 ACRES) \$595,000/ACRE
LOT 11 BLOCK 21 (1.91 ACRES) \$595,000/ACRE
LOT 13 BLOCK 21 (2.14 ACRES) \$590,000/ACRE
LOT 14 BLOCK 21 (2.14 ACRES) \$590,000/ACRE