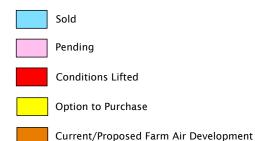

#### PHASE 5 AVAILABILITY

LOT 15 BLOCK 13 (3.41 ACRES) \$575,000/ACRE
LOT 16 BLOCK 13 (5.14 ACRES) \$575,000/ACRE
LOT 37 BLOCK 12 (1.82 ACRES) \$575,000/ACRE

Sold

Pending

Conditions Lifted

Option to Purchase

Current/Proposed Farm Air Development