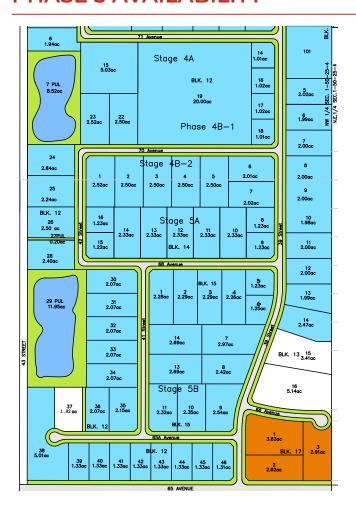

#### PHASE 5 AVAILABILITY

LOT 15 BLOCK 13 (3.41 ACRES) \$575,000/ACRE
LOT 16 BLOCK 13 (5.14 ACRES) \$575,000/ACRE
LOT 37 BLOCK 12 (1.82 ACRES) \$575,000/ACRE

Sold

Pending

Conditions Lifted

Option to Purchase