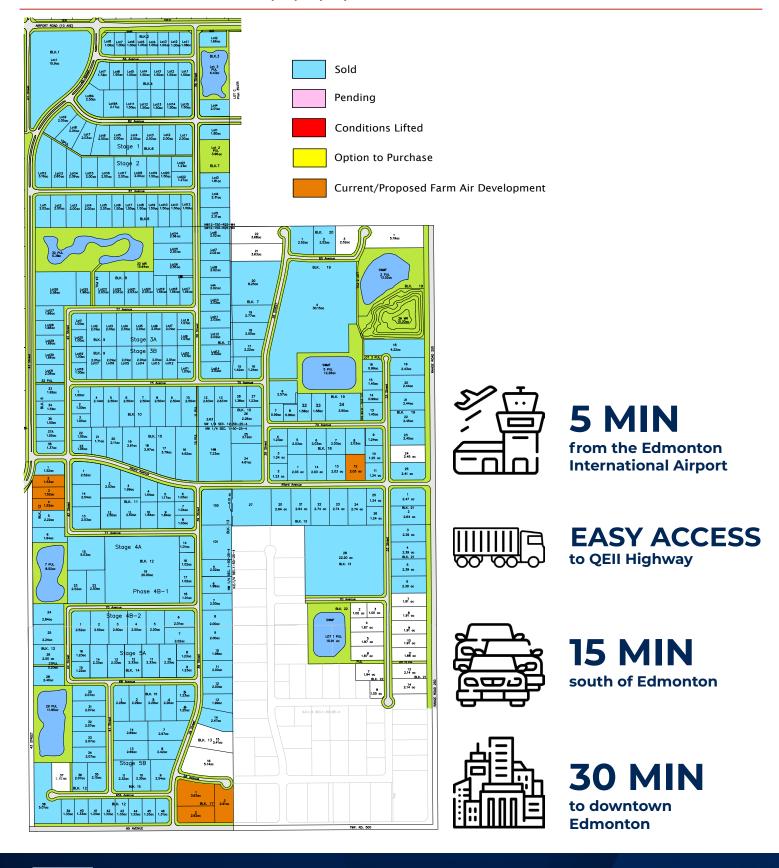

### OVERVIEW - PHASES 5, 7, 8, 9, 10 & 11 LEDUC BUSINESS PARK

**T** 780.955.7171 **F** 780.955.7764 #25, 1002 7 Street, Nisku, AB T9E 7P2

# PHASES 7, 8 & 9 AVAILABILITY

LOT 21 BLOCK 7 (3.63 ACRES) MARKET

LOT 22 BLOCK 7 (3.68 ACRES) MARKET

LOT 1 BLOCK 19 (5.19 ACRES) MARKET

LOT 3 BLOCK 20 (2.52 ACRES) \$525,000/ACRE

LOT 24 BLOCK 19 (2.45 ACRES) \$550,000/ACRE
LOT 12 BLOCK 18 (2.03 ACRES) \$550,000/ACRE

#### PHASE 5 AVAILABILITY

LOT 15 BLOCK 13 (3.41 ACRES) \$575,000/ACRE
LOT 16 BLOCK 13 (5.14 ACRES) \$575,000/ACRE
LOT 37 BLOCK 12 (1.82 ACRES) \$575,000/ACRE

Sold

Pending

Conditions Lifted

Option to Purchase