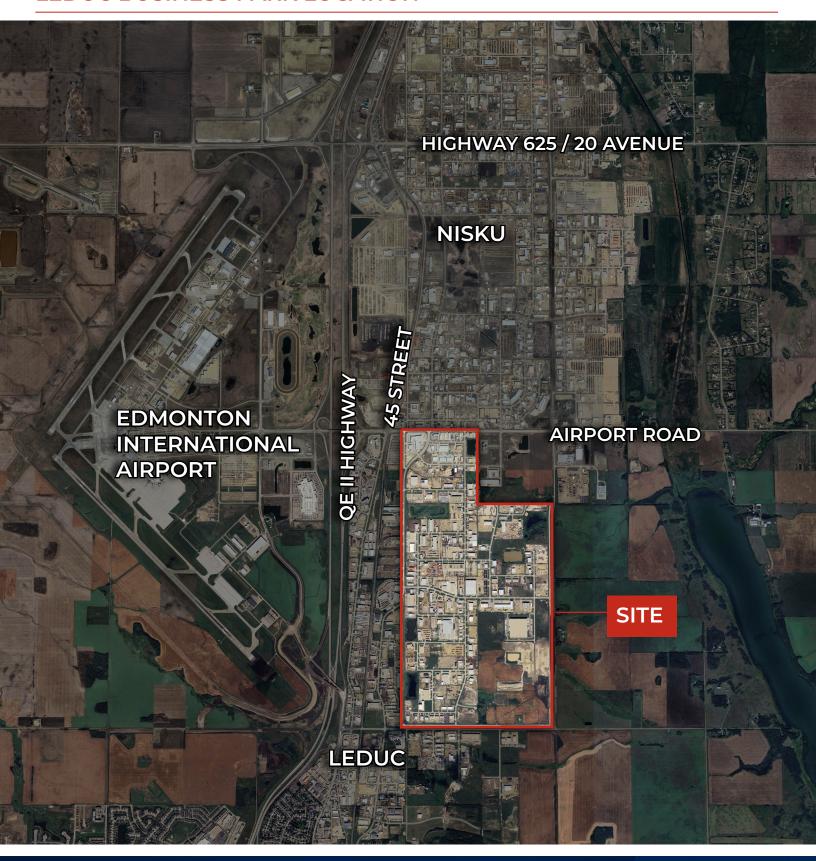

### LEDUC BUSINESS PARK LOCATION

**T** 780.955.7171 **F** 780.955.7764 #25, 1002 7 Street, Nisku, AB T9E 7P2