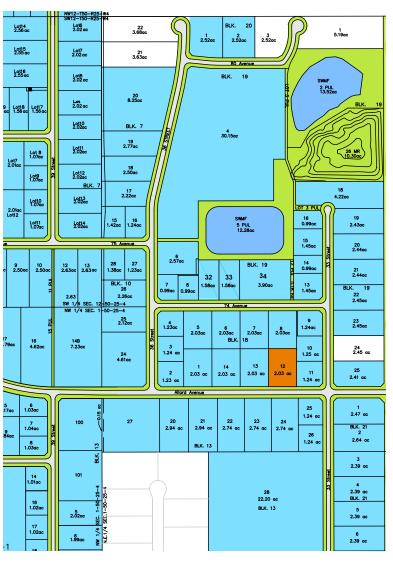

#### **INTRODUCING PHASE 11 LEDUC BUSINESS PARK**

LOT 2 BLOCK 22 (1.0 ACRE) \$620,000/ACRE
LOT 3 BLOCK 22 (1.0 ACRE) \$625,000/ACRE
LOT 4 BLOCK 22 (1.87 ACRES) \$600,000/ACRE
LOT 5 BLOCK 22 (1.87 ACRES) \$600,000/ACRE
LOT 6 BLOCK 22 (1.87 ACRES) \$600,000/ACRE
LOT 7 BLOCK 22 (1.94 ACRES) \$600,000/ACRE
LOT 8 BLOCK 22 (1.0 ACRE) \$620,000/ACRE

LOT 7 BLOCK 21 (1.91 ACRES) \$595,000/ACRE
LOT 8 BLOCK 21 (1.91 ACRES) \$595,000/ACRE
LOT 9 BLOCK 21 (1.91 ACRES) \$595,000/ACRE
LOT 10 BLOCK 21 (1.91 ACRES) \$595,000/ACRE
LOT 11 BLOCK 21 (1.91 ACRES) \$595,000/ACRE
LOT 13 BLOCK 21 (2.14 ACRES) \$590,000/ACRE
LOT 14 BLOCK 21 (2.14 ACRES) \$590,000/ACRE

# PHASES 7, 8 & 9 AVAILABILITY

LOT 21 BLOCK 7 (3.63 ACRES) MARKET

LOT 22 BLOCK 7 (3.68 ACRES) MARKET

LOT 1 BLOCK 19 (5.19 ACRES) MARKET

LOT 3 BLOCK 20 (2.52 ACRES) \$525,000/ACRE

LOT 24 BLOCK 19 (2.45 ACRES) \$550,000/ACRE
LOT 12 BLOCK 18 (2.03 ACRES) \$550,000/ACRE

#### PHASE 5 AVAILABILITY

LOT 15 BLOCK 13 (3.41 ACRES) \$575,000/ACRE
LOT 16 BLOCK 13 (5.14 ACRES) \$575,000/ACRE
LOT 37 BLOCK 12 (1.82 ACRES) \$575,000/ACRE

Sold

Pending

Conditions Lifted

Option to Purchase