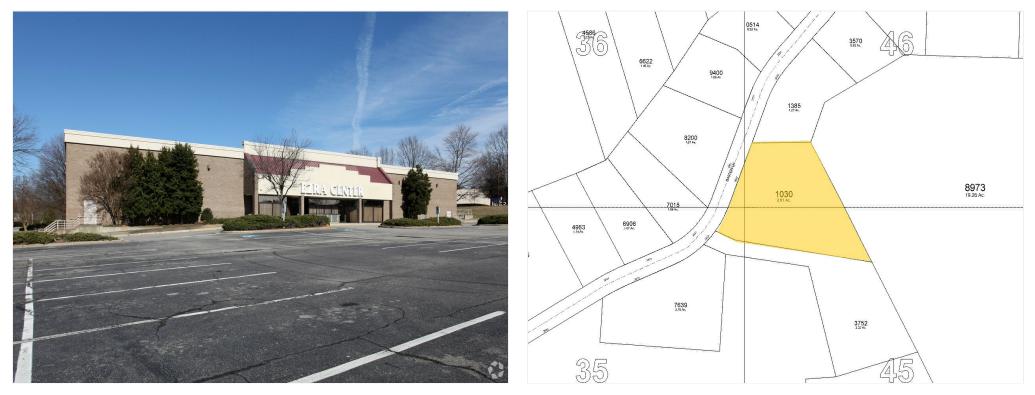

#### Property Photos

Building Photo

Plat Map

3640 Bastion Ln, Raleigh, NC 27604

3640 Bastion Ln, Raleigh, NC 27604

Former Movie Theatre District Office and Theatre Complex, slightly changed to entertainment complex for weddings, and large group seated gatherings. Perfect for a movie theatre, entertainment complex, or venue based directly off 440 Freeway and New Bern Ave 10 minutes from Downtown Raleigh and eyesight of the beltline. Great possibilities for the emerging downtown patrons, and surrounding area looking for entertainment possibilities. Currently with 5 theatre spaces and several offices upstairs.