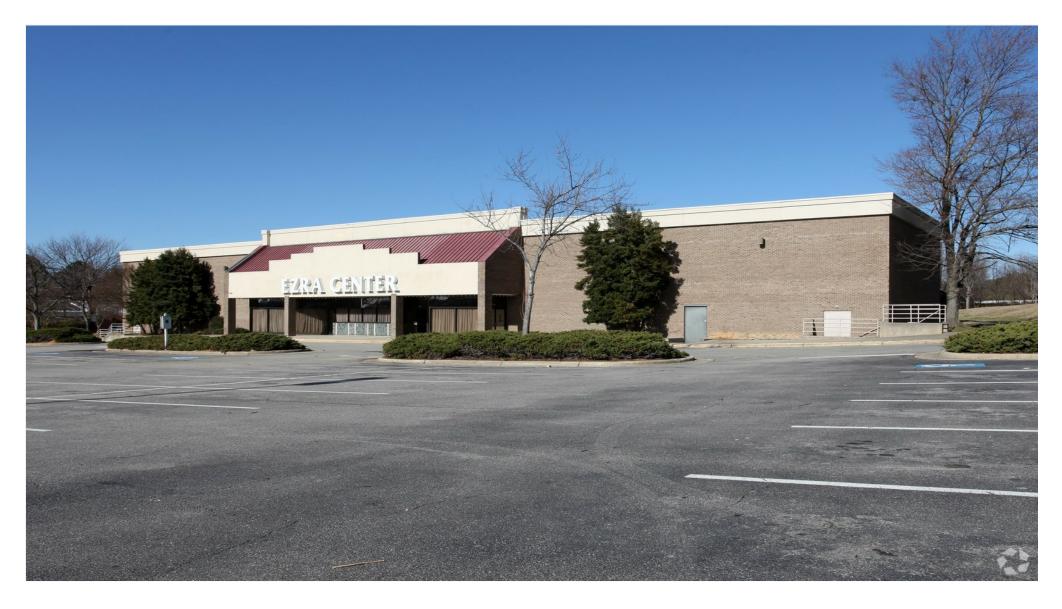

3640 Bastion Ln, Raleigh, NC 27604

3640 Bastion Ln, Raleigh, NC 27604

Former Movie Theatre District Office and Theatre Complex, slightly changed to entertainment complex for weddings, and large group seated gatherings. Perfect for a movie theatre, entertainment complex, or venue based directly off 440 Freeway and New Bern Ave 10 minutes from Downtown Raleigh and eyesight of the beltline. Great possibilities for the emerging downtown patrons, and surrounding area looking for entertainment possibilities. Currently with 5 theatre spaces and several offices upstairs.

3640 Bastion Ln, Raleigh, NC 27604

:

3640 Bastion Ln, Raleigh, NC 27604