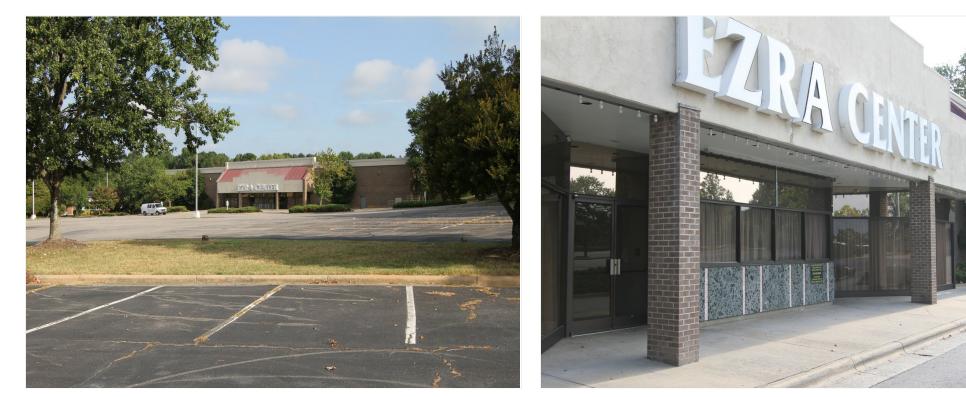

#### Property Photos

Building Photo

Building Photo

3640 Bastion Ln, Raleigh, NC 27604

3640 Bastion Ln, Raleigh, NC 27604

Former Movie Theatre District Office and Theatre Complex, slightly changed to entertainment complex for weddings, and large group seated gatherings. Perfect for a movie theatre, entertainment complex, or venue based directly off 440 Freeway and New Bern Ave 10 minutes from Downtown Raleigh and eyesight of the beltline. Great possibilities for the emerging downtown patrons, and surrounding area looking for entertainment possibilities. Currently with 5 theatre spaces and several offices upstairs.