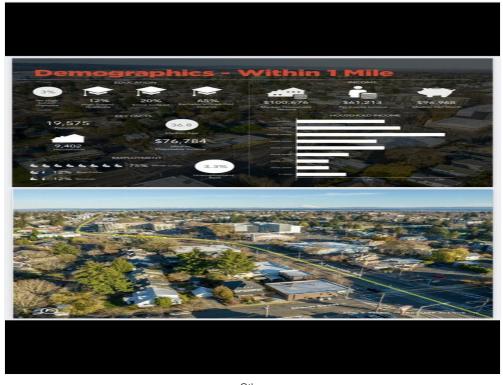

#### R.A. Baranzano Company

4075 N Interstate Ave Portland, OR 97227

LARGEST SHOWROOM/WAREHOUSE/FLEX/OFFICE AVAILABLE AND across Street from Harbor Freight. At I-5 Swan Island Interchange. AWESOME PARKING DUAL DEMOGRAPHICS ALL WITHIN 3 MILES OF AN EASILY ACCESSABLE 175,000 POPULATION PLUS 216,000 EMPLOYEES