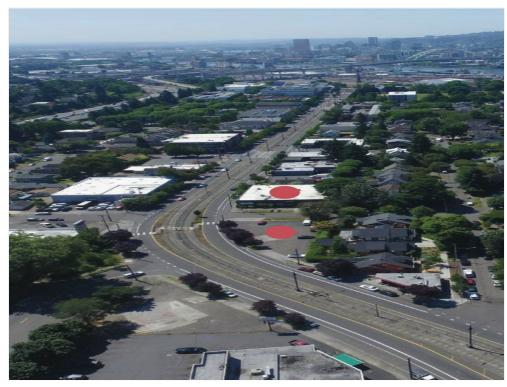

4075 N Interstate Ave, Portland, OR 97227

Aerial

Located at Swan Island Interstate-5 Interchange

4075 N Interstate Ave, Portland, OR 97227

Interstate Avenue Overview

Just Above Adidas and Daimler er

4075 N Interstate Ave, Portland, OR 97227