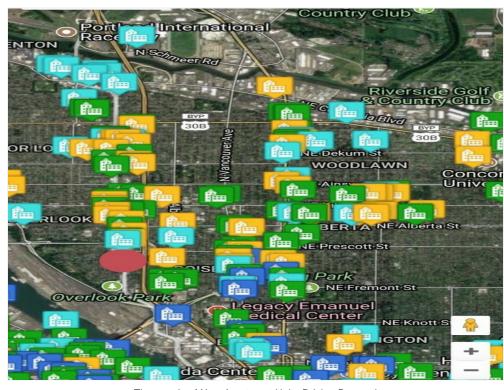

#### R.A. Baranzano Company

4075 N Interstate Ave Portland, OR 97227

LARGEST SHOWROOM/WAREHOUSE/FLEX/OFFICE AVAILABLE AND across Street from Harbor Freight. At I-5 Swan Island Interchange. AWESOME PARKING DUAL DEMOGRAPHICS ALL WITHIN 3 MILES OF AN EASILY ACCESSABLE 175,000 POPULATION PLUS 216,000 EMPLOYEES

LARGEST RETAIL LOCATION IN NORTH PORTLAND SOUTH OF DELTA PARK AND JANSEN BEACH, SIGNIFCANTLY UNDERSERVED IN MANY SECTORS

4075 N Interstate Ave, Portland, OR 97227

nearby. Only Jansen Beach has larger contiguous

#### 4075 N Interstate Ave, Portland, OR 97227

Have 3 Retail Spaces on Interstate-5 Corridor greater than 7,500sf

Interstate Corner with N Mason Side Street Loading