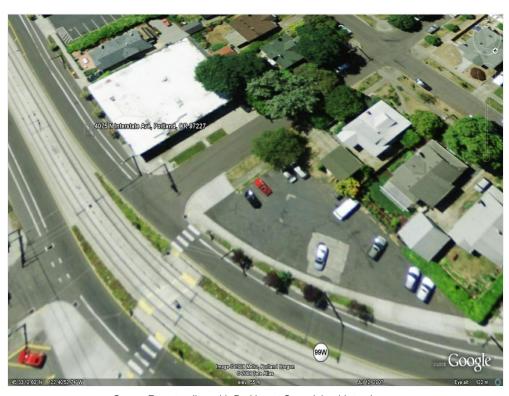

#### 4075 N Interstate Ave, Portland, OR 97227

Have 3 Retail Spaces on Interstate-5 Corridor greater than 7,500sf

Interstate Corner with N Mason Side Street Loading

4075 N Interstate Ave, Portland, OR 97227

Freestanding Corner Close In on Light Rail

4075 N Interstate Ave, Portland, OR 97227

Large Loading Doors allowing for Seasonal Flexibility

Side Street Loading Visible from Interstate if Converted to Storefronts

4075 N Interstate Ave, Portland, OR 97227

Showroom/Creative Space

Warehouse Space with Side Street Loading

4075 N Interstate Ave, Portland, OR 97227

Corner Freestanding with Parking at Swan Island Interchange