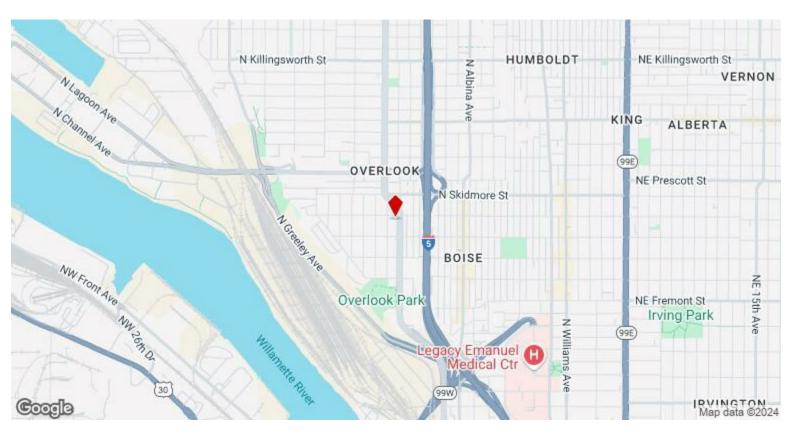

Station. Rendering from the Myhre Group Architects.



1 Block North on N Interstate

Strong Dual Demographics in NO SALES TAX Portland between Portland and Vancouver

4075 N Interstate Ave, Portland, OR 97227







Across Street from the Famous Alibi Tiki Bar

4075 N Interstate Ave, Portland, OR 97227





Thousands of New Apartment Units Driving Demand

Downtown Access Via Light Rail

4075 N Interstate Ave, Portland, OR 97227





Other

Extensive Street Parking looking North/East/South from West End of Block

4075 N Interstate Ave, Portland, OR 97227







Extensive Street Parking Looking North from West End of Block

4075 N Interstate Ave, Portland, OR 97227







Extensive Street Parking Looking West from WEst End of Block

4075 N Interstate Ave, Portland, OR 97227

#### Location