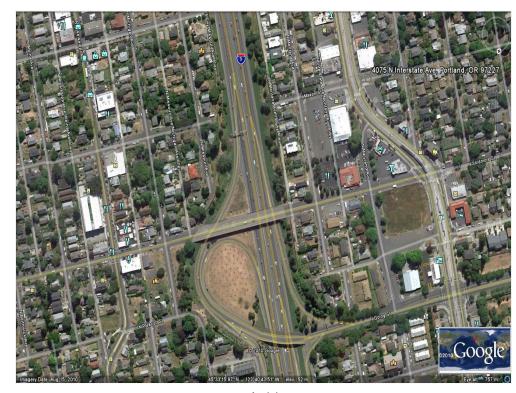

4075 N Interstate Ave, Portland, OR 97227

Aerial

Located at Swan Island Interstate-5 Interchange

4075 N Interstate Ave, Portland, OR 97227

Interstate Avenue Overview

Just Above Adidas and Daimler er

4075 N Interstate Ave, Portland, OR 97227