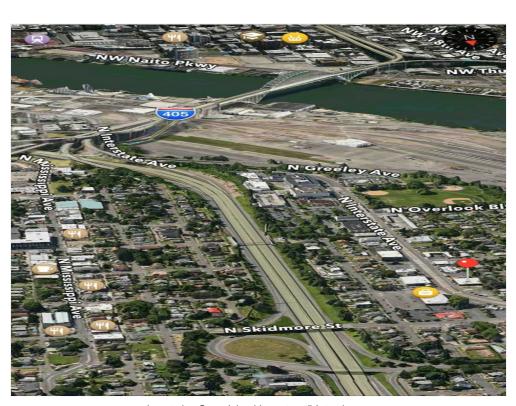

4075 N Interstate Ave, Portland, OR 97227

Aerial

Located at Swan Island Interstate-5 Interchange

4075 N Interstate Ave, Portland, OR 97227

Interstate Avenue Overview

Just Above Adidas and Daimler er

4075 N Interstate Ave, Portland, OR 97227