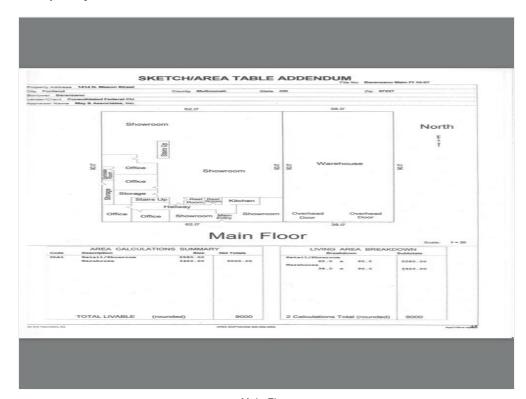

#### **Property Photos**

Main Floor Upper Floor

4075 N Interstate Ave, Portland, OR 97227

Just West of Portland's greatest Concentration of Eateries

4075 N Interstate Ave, Portland, OR 97227

No Sales Tax Oregon between Portland and Vancouver

#### 1st Floor

Space Available 9,000 SF Rental Rate **Upon Request** Contiguous Area 11,640 SF Date Available Now Service Type Negotiable Space Type Relet Space Use Industrial Lease Term Negotiable

Fire on the Mountain with other eateries and services within 2 blocks. Directly West on Skidmore Street Overpass from Central Mississippi Shops and Eateries. High Walk Score. Off Street Corner Parking for 18 cars. On-Street Parking presently unrestricted. Parking Lot also suitable for corporate events and displays with beautiful Overlook Park 4 blocks to the South. Immediate access to on-street grid parking.