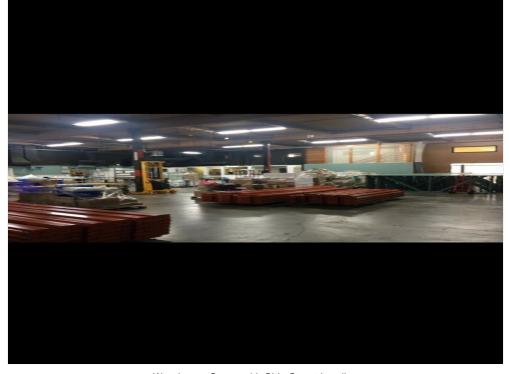

Expanding Business could build new Headquarter Building on Parking Lot while occupying present Facility and, later adding additional Floors to the Present Facility. Offered by Owner/Broker.

Expandable Creative Space, Showroom, Retail, General Office or, Flex Space. Two on-level loading doors. Opportunity for growing creative to simultaneously occupy and build new building. Dry Storage available month to month.

#### 2nd Floor

Space Available 2.640 SF Rental Rate **Upon Request** 11,640 SF Contiguous Area Date Available Now Service Type Negotiable Relet Space Type Space Use Retail Lease Term Negotiable

Expandable Creative Space, Showroom, Retail, General Office or, Flex Space. Two on-level loading doors. Opportunity for growing creative to simultaneously occupy and build new building. Dry Storage available month to month.