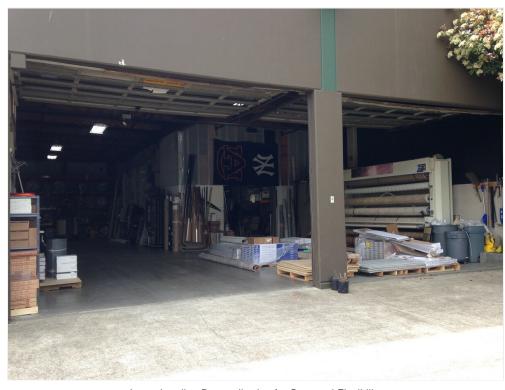

#### 1st Floor

Space Available 9,000 SF Rental Rate **Upon Request** Contiguous Area 11,640 SF Date Available Now Service Type Negotiable Space Type Relet Space Use Industrial Lease Term Negotiable

Fire on the Mountain with other eateries and services within 2 blocks. Directly West on Skidmore Street Overpass from Central Mississippi Shops and Eateries. High Walk Score. Off Street Corner Parking for 18 cars. On-Street Parking presently unrestricted. Parking Lot also suitable for corporate events and displays with beautiful Overlook Park 4 blocks to the South. Immediate access to on-street grid parking.

Expanding Business could build new Headquarter Building on Parking Lot while occupying present Facility and, later adding additional Floors to the Present Facility. Offered by Owner/Broker.

Expandable Creative Space, Showroom, Retail, General Office or, Flex Space. Two on-level loading doors. Opportunity for growing creative to simultaneously occupy and build new building. Dry Storage available month to month.