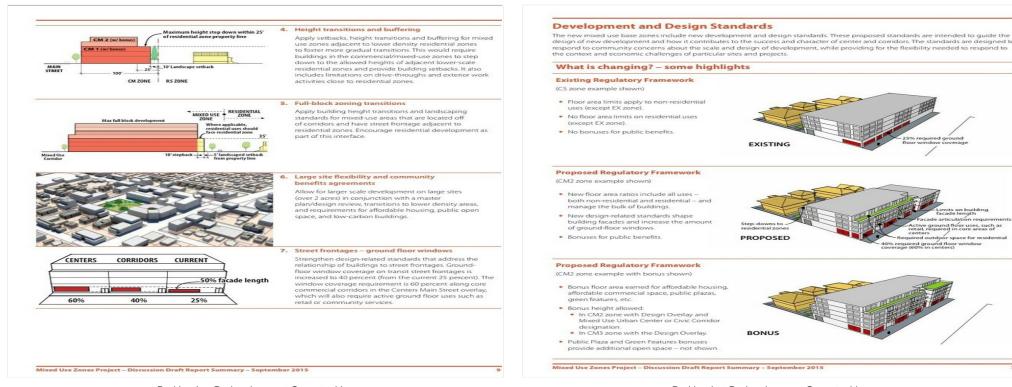

Space with Side Street Loading

4075 N Interstate Ave, Portland, OR 97227







Corner Freestanding with Parking at Swan Island Interchange

4075 N Interstate Ave, Portland, OR 97227





Aerial

Located at Swan Island Interstate-5 Interchange

4075 N Interstate Ave, Portland, OR 97227





Interstate Avenue Overview

Just Above Adidas and Daimler er

4075 N Interstate Ave, Portland, OR 97227

#### **Property Photos**





Main Floor Upper Floor

4075 N Interstate Ave, Portland, OR 97227







Just West of Portland's greatest Concentration of Eateries

4075 N Interstate Ave, Portland, OR 97227





No Sales Tax Oregon between Portland and Vancouver

Dense Infill Neighborhoods with Thousands og New Housing Units Nearby

4075 N Interstate Ave, Portland, OR 97227

#### **Property Photos**



Parking Lot Redevelopment Opportunities

Parking Lot Redevelopment Opportunities

4075 N Interstate Ave, Portland, OR 97227





Parking Lot Redevelopment Opportunities

Interstate Light Rail Route Downtown

4075 N Interstate Ave, Portland, OR 97227

#### **Property Photos**



Interstate N Portland Development Boom

Ankrom Moisan, Hoffman get \$150M Daimler HQ job

Wendy Culverwell
Portland Business Journal



Daimler Trucks North America LLC's future North American headquarters will have two big construction world names at its helm.

Daimler North American Headquarters Under Construction

4075 N Interstate Ave, Portland, OR 97227

#### **Property Photos**

The second revived project is the Prescott Station at the corner of Skidmore and Interstate. It is of a truly different scale than