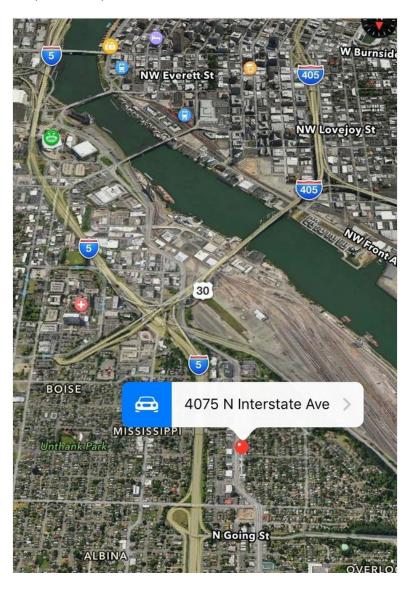

# Ind/Of/Ret/ Locate Sports Apparel ...

4075 N Interstate Ave, Portland, OR 97227

4075 N Interstate Ave, Portland, OR 97227

Aerial

Located at Swan Island Interstate-5 Interchange

4075 N Interstate Ave, Portland, OR 97227

Interstate Avenue Overview

Just Above Adidas and Daimler er

4075 N Interstate Ave, Portland, OR 97227