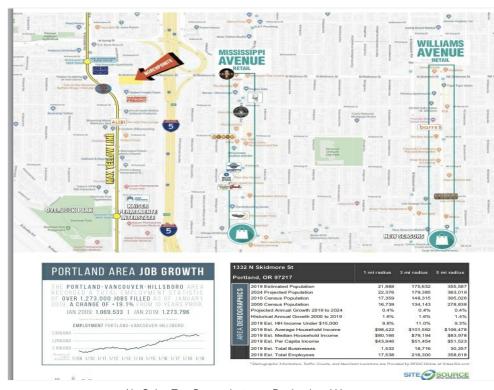

#### R.A. Baranzano Company

4075 N Interstate Ave Portland, OR 97227

LARGEST SHOWROOM/WAREHOUSE/FLEX/OFFICE AVAILABLE AND across Street from Harbor Freight. At I-5 Swan Island Interchange. AWESOME PARKING DUAL DEMOGRAPHICS ALL WITHIN 3 MILES OF AN EASILY ACCESSABLE 175,000 POPULATION PLUS 216,000 EMPLOYEES