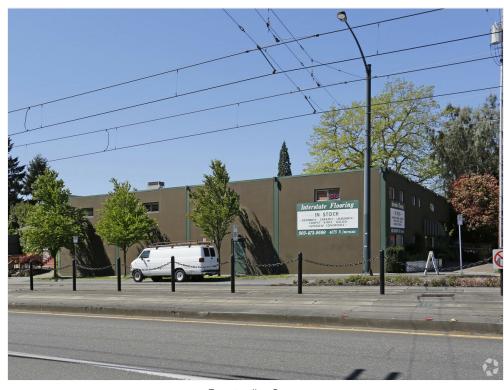

4075 N Interstate Ave, Portland, OR 97227

Freestanding Corner Close In on Light Rail

4075 N Interstate Ave, Portland, OR 97227

Large Loading Doors allowing for Seasonal Flexibility

Side Street Loading Visible from Interstate if Converted to Storefronts

4075 N Interstate Ave, Portland, OR 97227

Warehouse/Showroom/ Creative Space

photo

4075 N Interstate Ave, Portland, OR 97227

Storefront Adaptable or Ideal Capability for Seasonal Work Environment

Adaptable Showroom/Creative Space

4075 N Interstate Ave, Portland, OR 97227

Showroom/Creative Space

Warehouse Space with Side Street Loading

4075 N Interstate Ave, Portland, OR 97227

Corner Freestanding with Parking at Swan Island Interchange