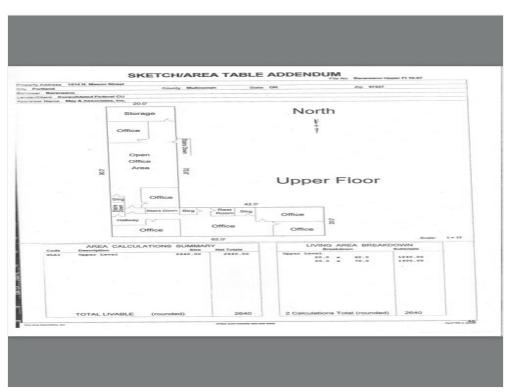

#### **Property Photos**

Main Floor Upper Floor

4075 N Interstate Ave, Portland, OR 97227

Just West of Portland's greatest Concentration of Eateries

4075 N Interstate Ave, Portland, OR 97227

No Sales Tax Oregon between Portland and Vancouver

#### 2nd Floor

Space Available 2.640 SF Rental Rate **Upon Request** 11,640 SF Contiguous Area Date Available Now Service Type Negotiable Relet Space Type Space Use Retail Lease Term Negotiable

Expandable Creative Space, Showroom, Retail, General Office or, Flex Space. Two on-level loading doors. Opportunity for growing creative to simultaneously occupy and build new building. Dry Storage available month to month.