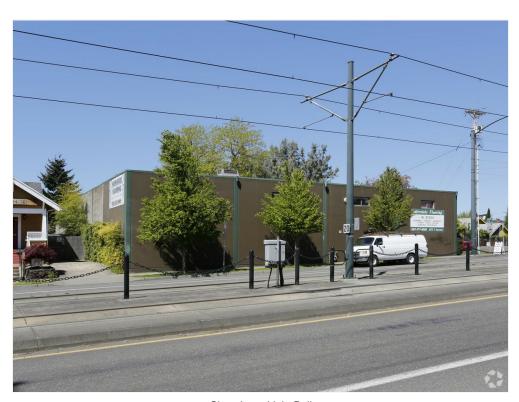

4075 N Interstate Ave, Portland, OR 97227

Freestanding Corner Close In on Light Rail

4075 N Interstate Ave, Portland, OR 97227

Large Loading Doors allowing for Seasonal Flexibility

Side Street Loading Visible from Interstate if Converted to Storefronts

4075 N Interstate Ave, Portland, OR 97227

Warehouse/Showroom/ Creative Space

photo

4075 N Interstate Ave, Portland, OR 97227

Storefront Adaptable or Ideal Capability for Seasonal Work Environment

Adaptable Showroom/Creative Space

4075 N Interstate Ave, Portland, OR 97227

Showroom/Creative Space

Warehouse Space with Side Street Loading

4075 N Interstate Ave, Portland, OR 97227

Corner Freestanding with Parking at Swan Island Interchange