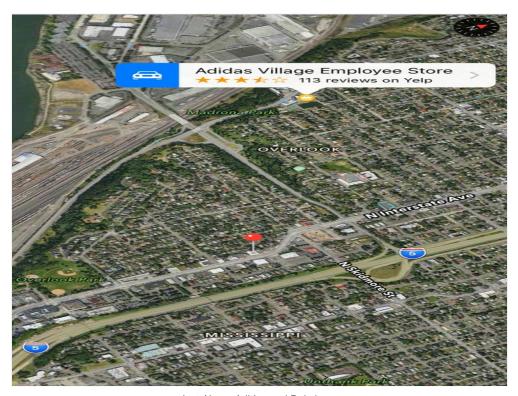

t Rail

4075 N Interstate Ave, Portland, OR 97227



Large Loading Doors allowing for Seasonal Flexibility



Side Street Loading Visible from Interstate if Converted to Storefronts

4075 N Interstate Ave, Portland, OR 97227





Warehouse/Showroom/ Creative Space

photo

4075 N Interstate Ave, Portland, OR 97227





Storefront Adaptable or Ideal Capability for Seasonal Work Environment

Adaptable Showroom/Creative Space

4075 N Interstate Ave, Portland, OR 97227





Showroom/Creative Space

Warehouse Space with Side Street Loading

4075 N Interstate Ave, Portland, OR 97227







Corner Freestanding with Parking at Swan Island Interchange

4075 N Interstate Ave, Portland, OR 97227





Aerial

Located at Swan Island Interstate-5 Interchange

4075 N Interstate Ave, Portland, OR 97227





Interstate Avenue Overview

Just Above Adidas and Daimler er

4075 N Interstate Ave, Portland, OR 97227

#### **Property Photos**





Main Floor Upper Floor

4075 N Interstate Ave, Portland, OR 97227







Just West of Portland's greatest Concentration of Eateries

4075 N Interstate Ave, Portland, OR 97227





No Sales Tax Oregon between Portland and Vancouver

Dense Infill Neighborhoods with Thousands og New Housing Units Nearby

4075 N Interstate Ave, Portland, OR 97227

#### **Property Photos**



Parking Lot Redevelopment Opportunities

Parking Lot Redevelopment Opportunities

4075 N Interstate Ave, Portland, OR 97227





Parking Lot Redevelopment Opportunities

Interstate Light Rail Route Downtown

4075 N Interstate Ave, Portland, OR 97227

#### **Property Photos**



Interstate