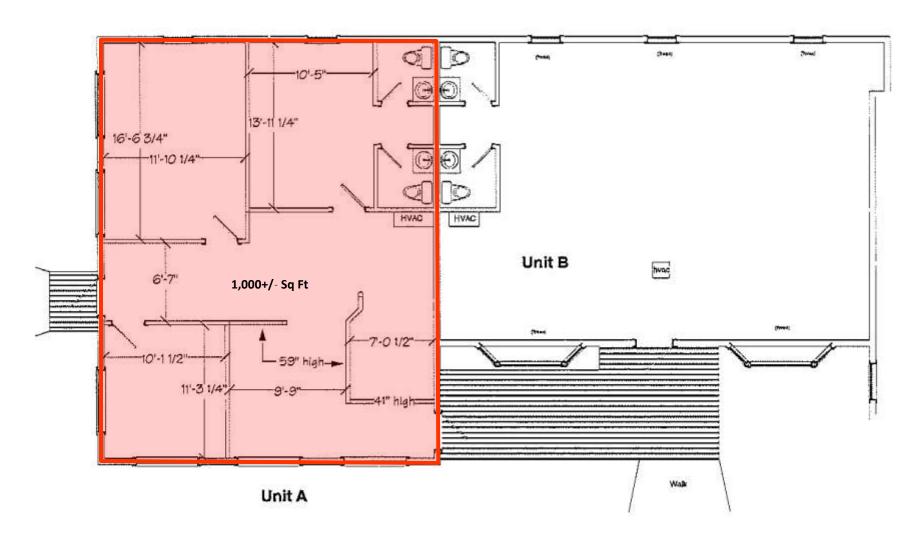

#### **Spaces Available:**

Unit A: 1,000+/- Sq Ft \$1300 / month + utilities

Unit P: 500+/- Sq Ft (2nd Fl) \$575 / month + utilities

Unit AA: Single & Multiple Office Configurations (2nd FI)

Unit Z: 940+/- Sq Ft \$1300 / month + utilities

See following floor plans for details