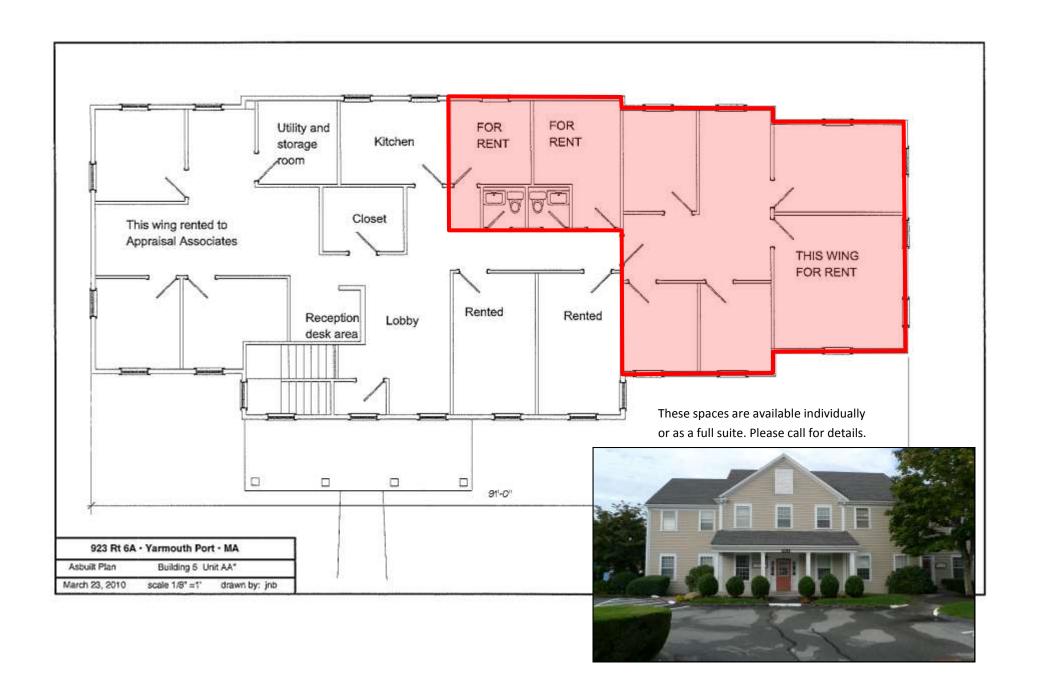

#### **Spaces Available:**

Unit A: 1,000+/- Sq Ft \$1300 / month + utilities

Unit P: 500+/- Sq Ft (2nd Fl) \$575 / month + utilities

Unit AA: Single & Multiple Office Configurations (2nd FI)

Unit Z: 940+/- Sq Ft \$1300 / month + utilities

See following floor plans for details