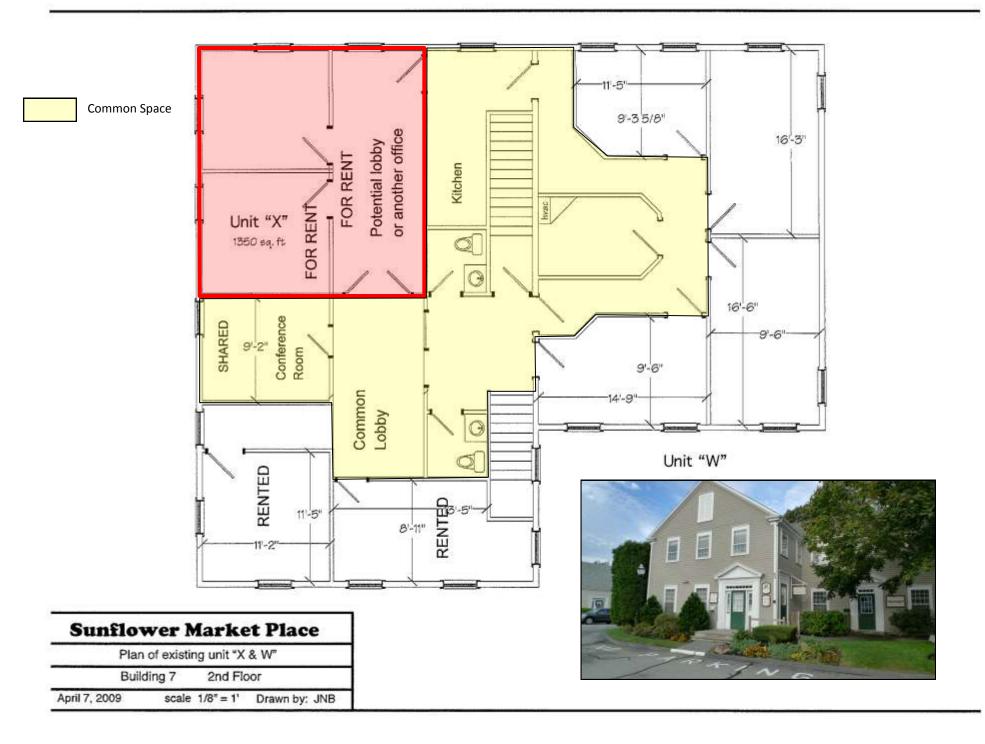

#### **Spaces Available:**

Unit A: 1,000+/- Sq Ft \$1300 / month + utilities

Unit P: 500+/- Sq Ft (2nd Fl) \$575 / month + utilities

Unit AA: Single & Multiple Office Configurations (2nd FI)

Unit Z: 940+/- Sq Ft \$1300 / month + utilities

See following floor plans for details