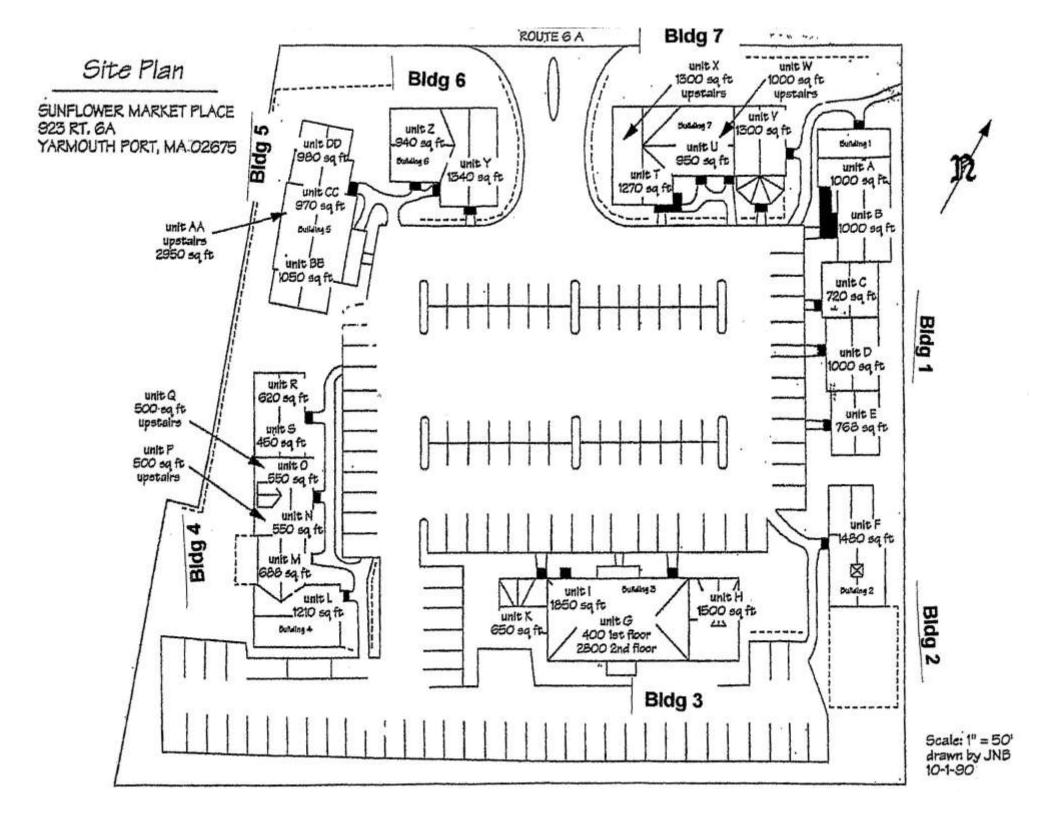

#### **Spaces Available:**

Unit A: 1,000+/- Sq Ft \$1300 / month + utilities

Unit P: 500+/- Sq Ft (2nd Fl) \$575 / month + utilities

Unit AA: Single & Multiple Office Configurations (2nd FI)

Unit Z: 940+/- Sq Ft \$1300 / month + utilities

See following floor plans for details