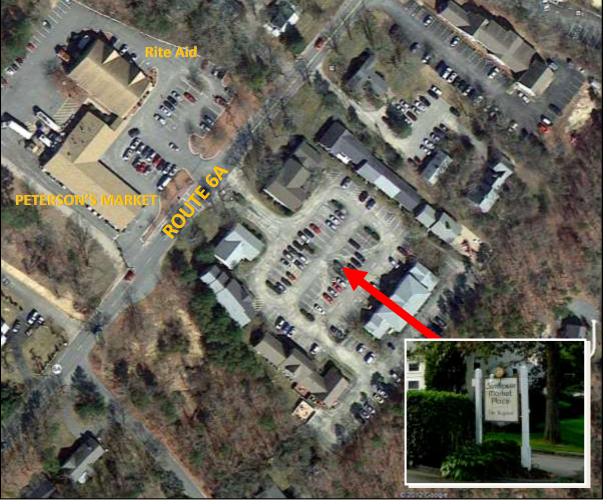

#### **Property Features:**

- Campus-like setting on well-traveled road in Yarmouth Port
- Ample Parking
- Shared office services / space available
- Well-maintained property
- Neighbors include: Cape & Plymouth Business Magazine, The Sunflower School, Griffin Publishing, Doctors, Counselors, Engineers, RE Brokers, as well as abutters/ Rite Aid, Peterson's Market, and
  Barnstable County Insurance Co.