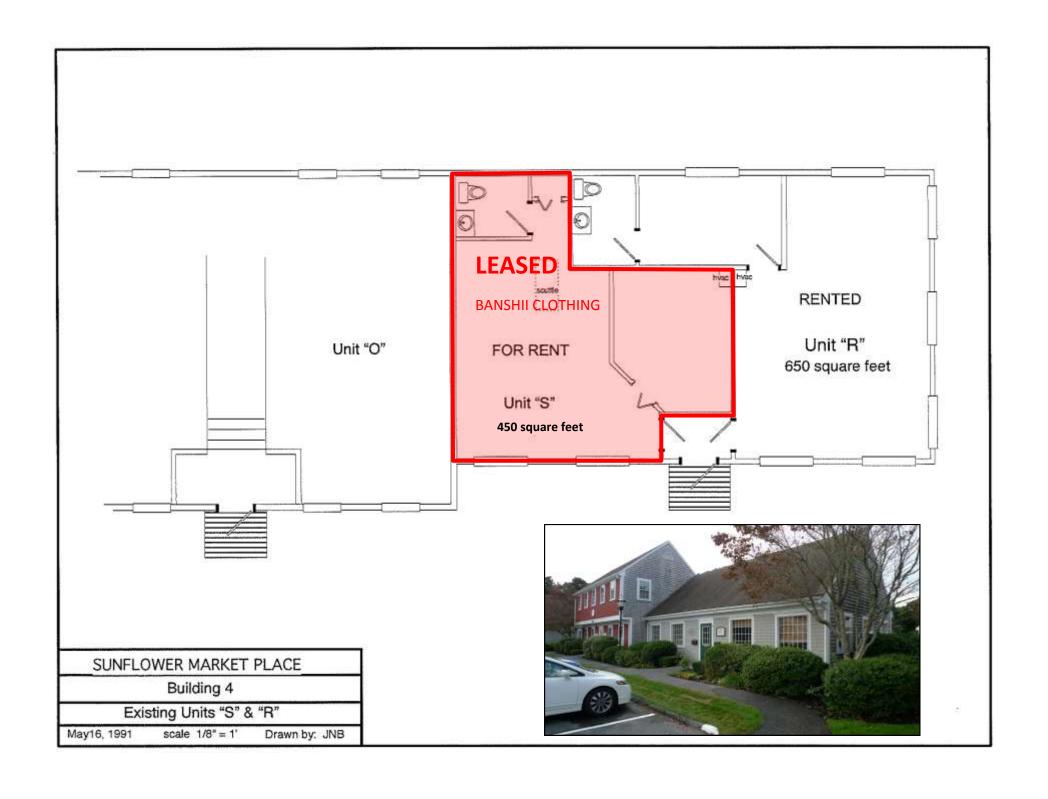

#### **Spaces Available:**

Unit A: 1,000+/- Sq Ft \$1300 / month + utilities

Unit P: 500+/- Sq Ft (2nd Fl) \$575 / month + utilities

Unit AA: Single & Multiple Office Configurations (2nd FI)

Unit Z: 940+/- Sq Ft \$1300 / month + utilities

See following floor plans for details