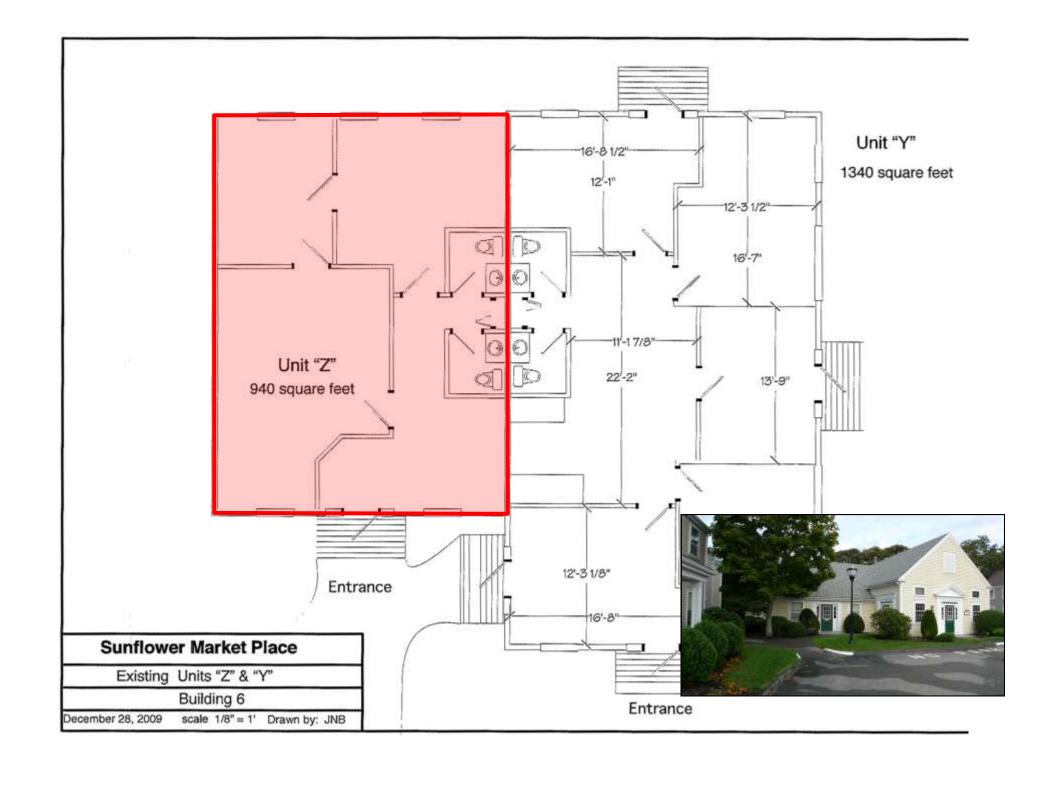

#### **Spaces Available:**

Unit A: 1,000+/- Sq Ft \$1300 / month + utilities

Unit P: 500+/- Sq Ft (2nd Fl) \$575 / month + utilities

Unit AA: Single & Multiple Office Configurations (2nd FI)

Unit Z: 940+/- Sq Ft \$1300 / month + utilities

See following floor plans for details