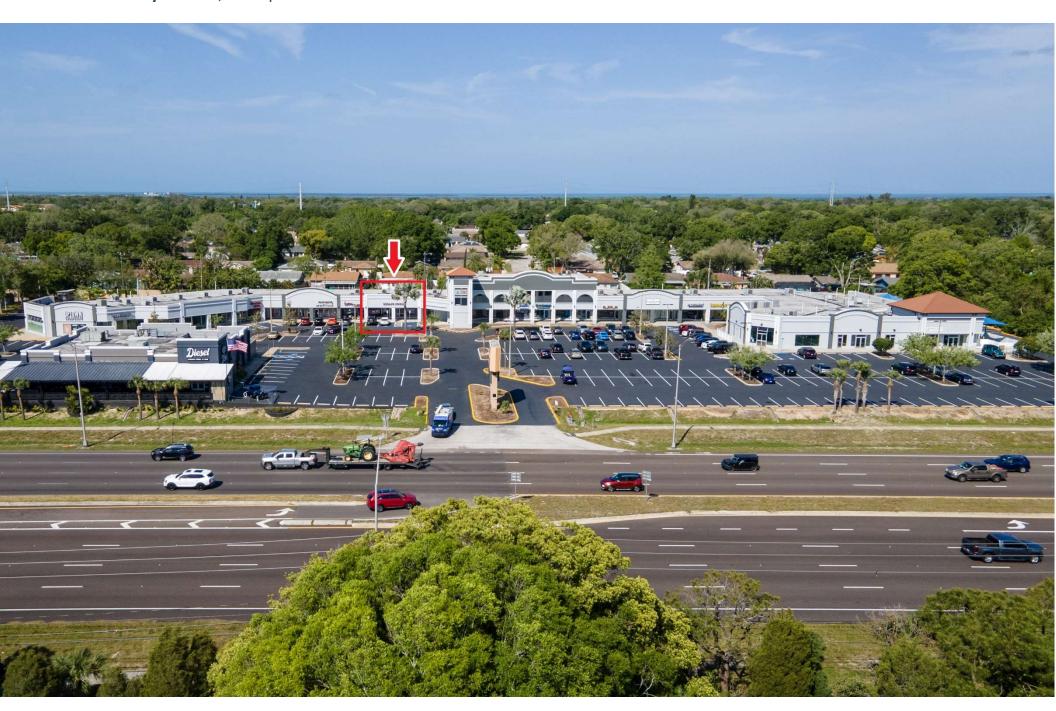

#### **OVERVIEW**

- Prime location, extremely high visibility with over
  750 ft of frontage on US Hwy 19N
- Average Daily Traffic: 85,500 vehicles per day
- 420+ parking spaces

- Great mix of national and local tenants, medical & wellness providers, and a restaurant
- Most densely populated county in Florida
- Extensive plaza renovations completed 2023

## **AVAILABLE** – IMMEDIATELY

**34218 US Hwy 19N** - 3,415 sq ft