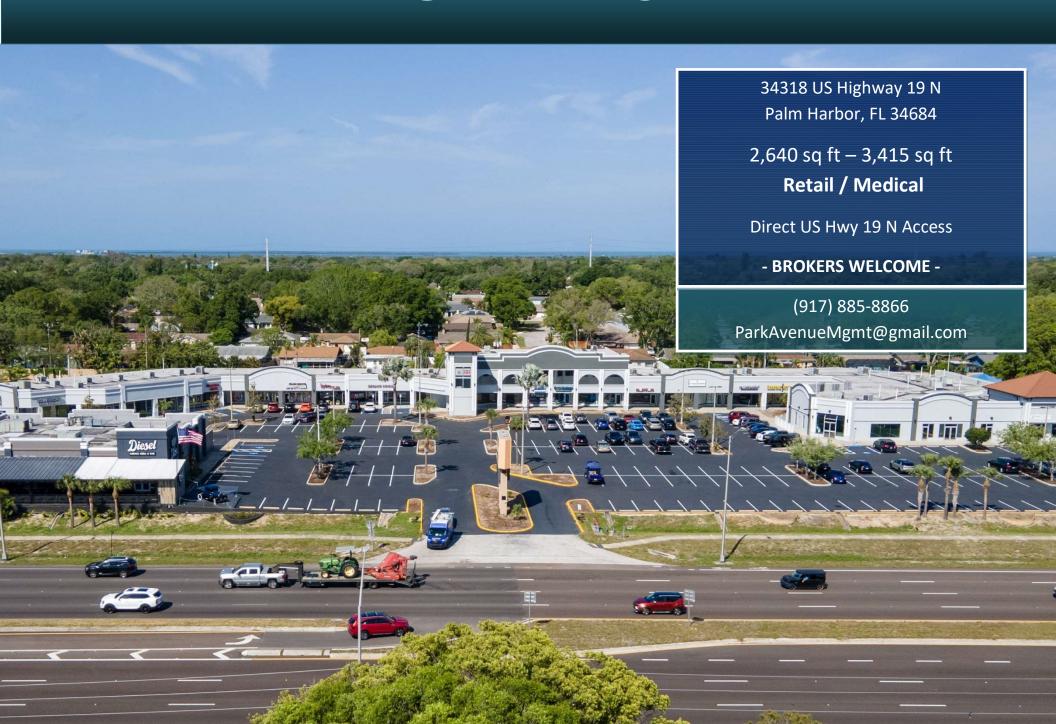

# FOR LEASE

### 34218 US Hwy 19N, Palm Harbor, FL

#### **AVAILABLE: IMMEDIATELY**

## **AVAILABLE** – IMMEDIATELY

**34218 US Hwy 19N** - 3,415 sq ft

## AVAILABLE – Jan 1, 2025

**34254 US Hwy 19N** - 2,640 sq ft

PROPERTY MANAGER ON-SITE • TENANTS OPERATING 24/7 • NEW LED LIGHTING IN-PLACE