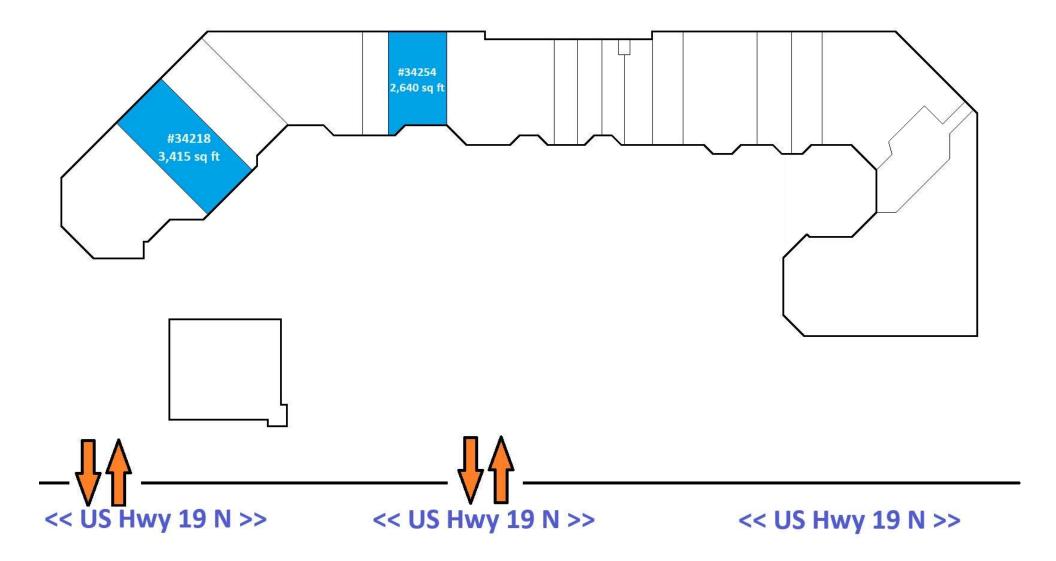

## **AVAILABLE** – IMMEDIATELY

**34218 US Hwy 19N** - 3,415 sq ft

## AVAILABLE – Jan 1, 2025

**34254 US Hwy 19N** - 2,640 sq ft

PROPERTY MANAGER ON-SITE • TENANTS OPERATING 24/7 • NEW LED LIGHTING IN-PLACE