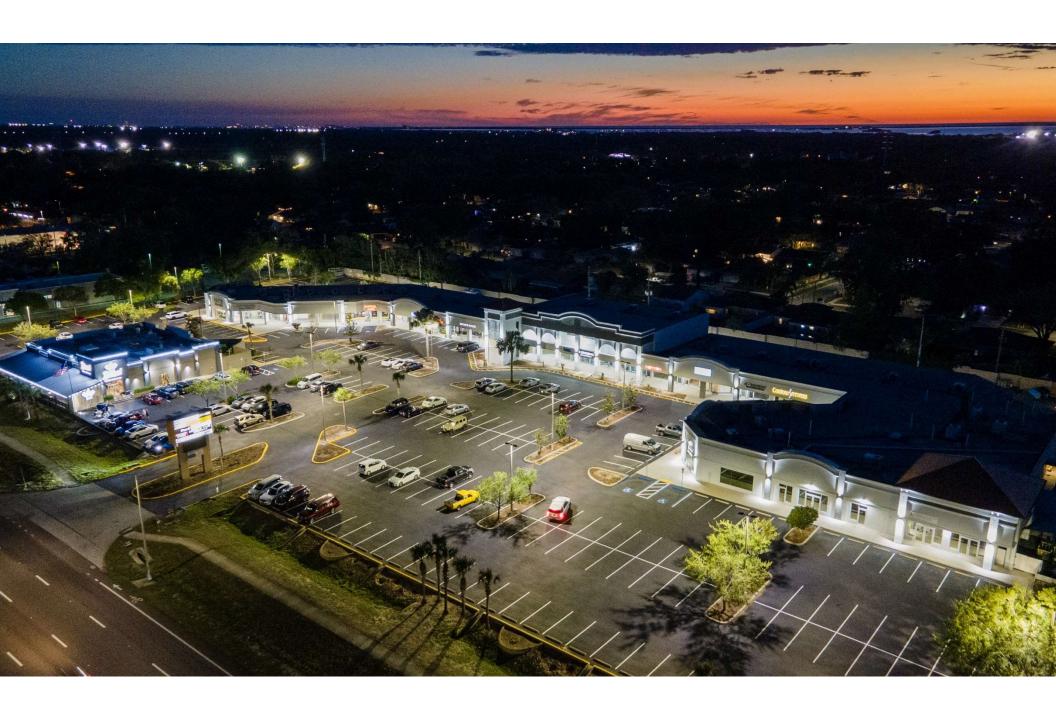

#### **OVERVIEW**

- Prime location, extremely high visibility with over
  750 ft of frontage on US Hwy 19N
- Average Daily Traffic: 85,500 vehicles per day
- 420+ parking spaces

- Great mix of national and local tenants, medical & wellness providers, and a restaurant
- Most densely populated county in Florida
- Extensive plaza renovations completed 2023

## AVAILABLE – Jan 1, 2025

**34254 US Hwy 19N** - 2,640 sq ft

PROPERTY MANAGER ON-SITE • TENANTS OPERATING 24/7 • NEW LED LIGHTING IN-PLACE