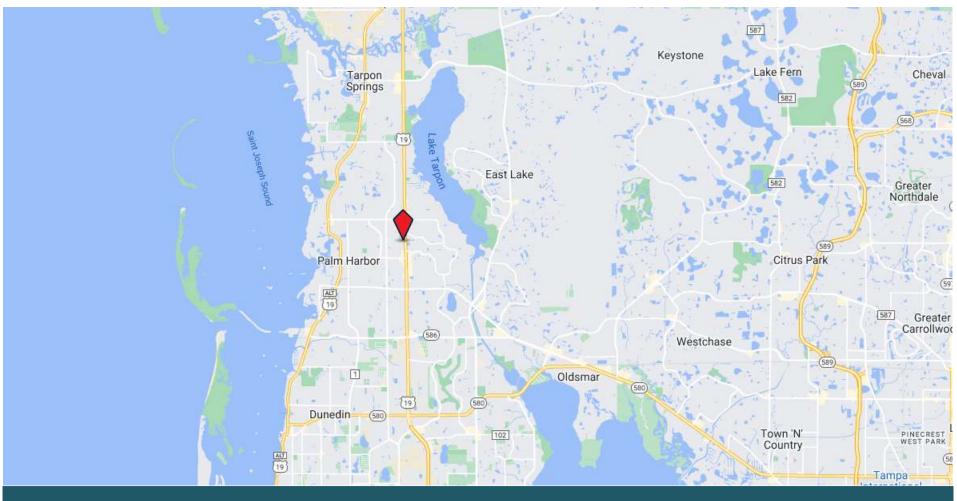

#### **OVERVIEW**

- Prime location, extremely high visibility with over
  750 ft of frontage on US Hwy 19N
- Average Daily Traffic: 85,500 vehicles per day
- 420+ parking spaces

- Great mix of national and local tenants, medical & wellness providers, and a restaurant
- Most densely populated county in Florida
- Extensive plaza renovations completed 2023