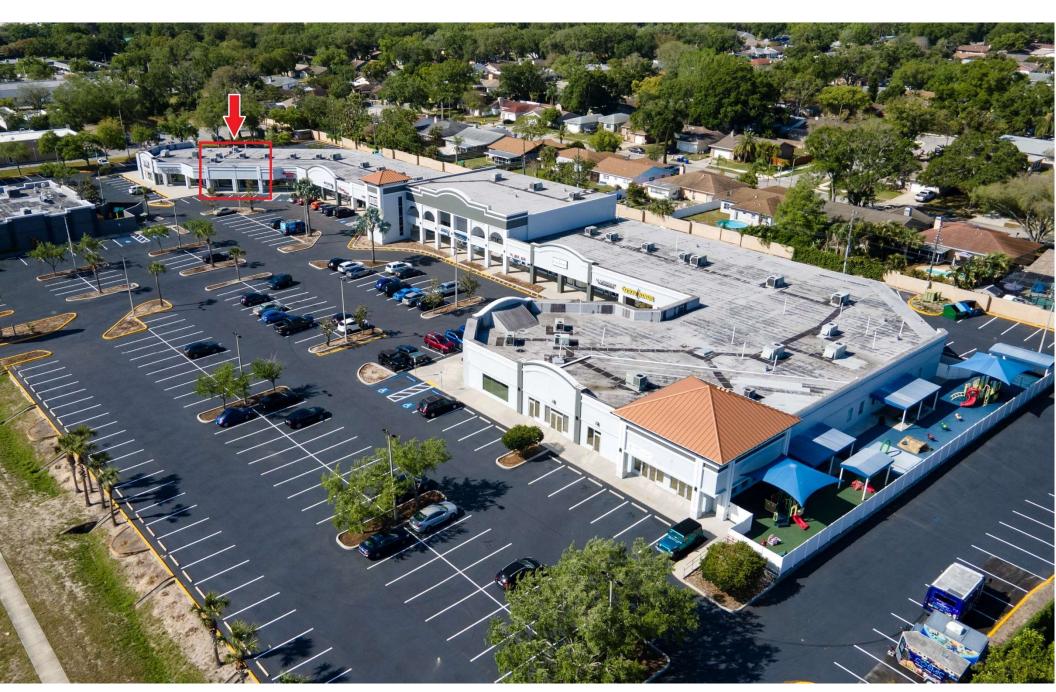

# FOR LEASE



### 34218 US Hwy 19N, Palm Harbor, FL

#### **AVAILABLE: IMMEDIATELY**



#### **OVERVIEW**

- Prime location, extremely high visibility with over
  750 ft of frontage on US Hwy 19N
- Average Daily Traffic: 85,500 vehicles per day
- 420+ parking spaces

- Great mix of national and local tenants, medical & wellness providers, and a restaurant
- Most densely populated county in Florida
- Extensive plaza renovations completed 2023



## **AVAILABLE** – IMMEDIATELY

**34218 US Hwy 19N** - 3,415 sq ft



## AVAILABLE – Jan 1, 2025

**34254 US Hwy 19N** - 2,640 sq ft



PROPERTY MANAGER ON-SITE • TENANTS OPERATING 24/7 • NEW LED LIGHTING IN-PLACE



#### **DISCLAIMER**

| D:I   |       |  |
|-------|-------|--|
| DISCI | aimer |  |

THIS DOCUMENT IS PROVIDED FOR INFORMATIONAL PURPOSES ONLY

This presentation has been prepared and compiled for potential brokers and / or tenants in order to provide a preliminary understanding of the property and to assist the recipient in making their own independent assessment and appraisal of the opportunity. This presentation does not purport to be complete or contain all of the information which a potential broker and / or tenant may require. No representation or warranty is made as to the accuracy, reliability or completeness of any information contain