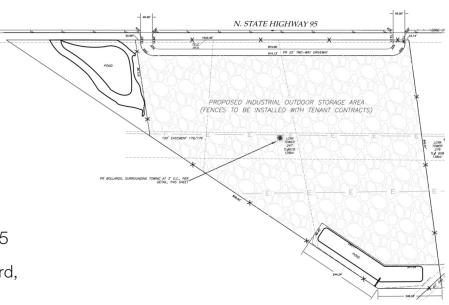

### Site Overview

- » Industrial Outdoor Storage
- » Build-to-Suit Opportunity
- » Divisible to 1 Acre Lots
- » Flexible Lease Terms
- » Laydown Yards
- » Excellent Access to State Highway 95
- All Sites to include Fenced Gravel Yard, Gate, and Exterior Lighting

### OUTDOOR STORAGE SITE IN BASTROP, TEXAS