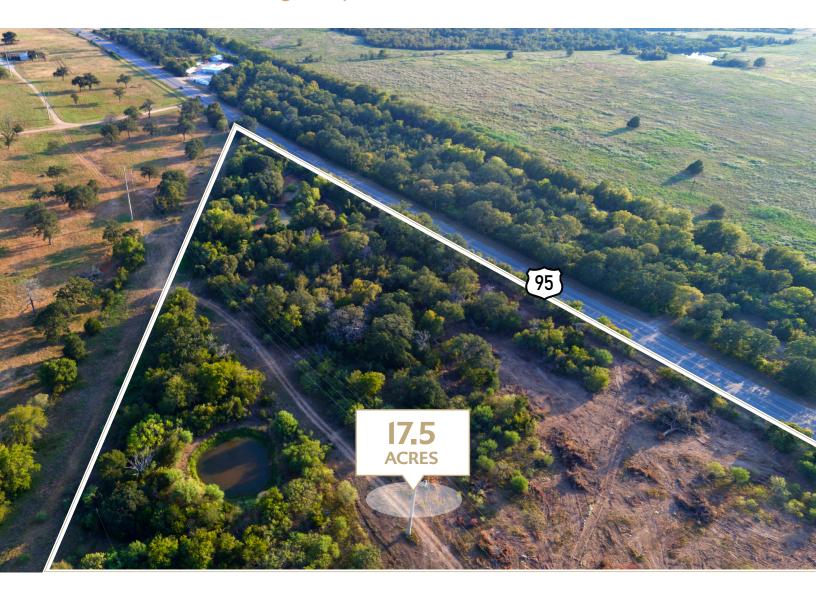

## **± 17.5** Acres of Land in Bastrop, Texas

Located on State Highway 95

State Highway 95 | Bastrop, Texas

### Site Overview

- » Industrial Outdoor Storage
- » Build-to-Suit Opportunity
- » Divisible to 1 Acre Lots
- » Flexible Lease Terms
- » Laydown Yards
- » Excellent Access to State Highway 95
- All Sites to include Fenced Gravel Yard, Gate, and Exterior Lighting

## **Property Aerials**

FREECT FO

- Heavy Construction Equipment
- >> Trucks, Buses & Fleet Vehicles
- Shipping Containers
- » Building & Landscaping Materials