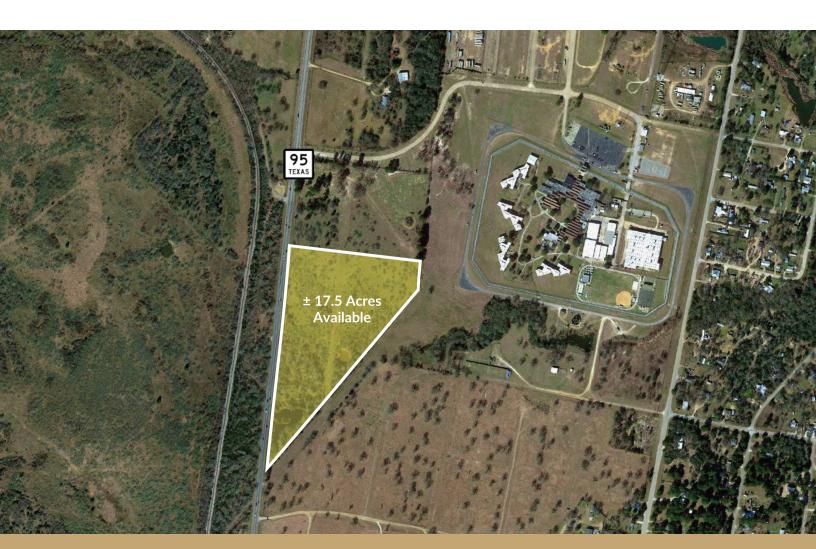

## **± 17.5** Acres of Land in Bastrop, Texas

Located on State Highway 95

State Highway 95 | Bastrop, Texas

## **Property Aerials**

FREECT FO

- Heavy Construction Equipment
- >> Trucks, Buses & Fleet Vehicles
- Shipping Containers
- » Building & Landscaping Materials

## ± 17.5 Acres of Land in Bastrop, Texas

Located on State Highway 95

CONTACT BROKER FOR PRICING AND MORE INFORMATION: