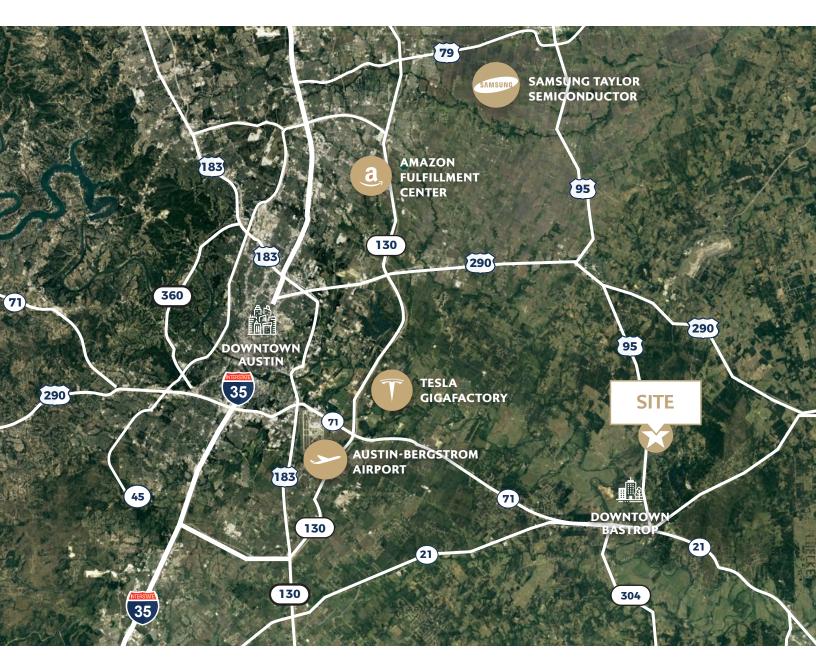

# DRIVE TIMES

### Location

Downtown Austin 49 min

Austin-Bergstrum International Aiport 35 min

Tesla Giga Factory 38 min

Downtown Bastrop

Amazon Fulfilment Center 30 min

Samsung 40 min State Highway 95 | Bastrop, Texas