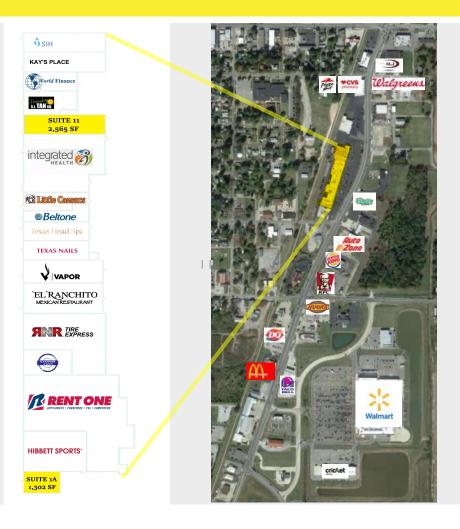

### **Inline Tenants**

- Rent One
- Hibbett Sports
- El Ranchito
- RNR Tire Express
- Beltone
- Little Ceasers

### **LOCATION HIGHLIGHTS**

- Highest Traffic Counts In Town
- 18,000 Vehicles per day
- Long Term Tenant Success