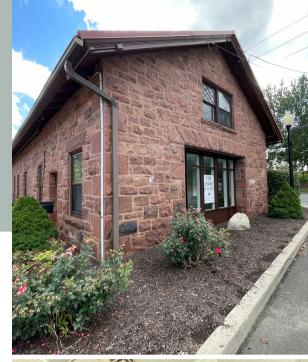

## 700 HOPMEADOW ST SIMSBURY, CONNECTICUT

DISCOVER AN EXCEPTIONAL LEASING OPPORTUNITY WITH 3,000 SF AVAILABLE AT 700 HOPMEADOW STREET. THIS STAND-ALONE RED SANDSTONE BUILDING BOASTS TWO FLOORS, EXUDING CHARM AND OFFERING EXCELLENT VISIBILITY. THE FIRST FLOOR ENCOMPASSES THREE PRIVATE OFFICES, A DEDICATED RECEPTION AREA, TWO BATHROOMS, A KITCHEN SPACE, AND A CONFERENCE ROOM. THE SECOND FLOOR FEATURES A PRIVATE OFFICE AND OVER 20 WORKSTATIONS.

SITUATED WITHIN THE BUSTLING DRAKE HILL MALL/FITZGERALD'S FOODS PLAZA, THIS PROPERTY PROVIDES A PRIME LOCATION FOR YOUR BUSINESS. PROPERTY OWNERS ARE COMMITTED TO ACCOMMODATING YOUR NEEDS, OFFERING THE FLEXIBILITY TO MAKE UPDATES OR PROVIDE A VANILLA BOX SPACE FOR YOUR PERSONALIZED DESIGN. A TENANT ALLOWANCE IS AVAILABLE TO FACILITATE YOUR IDEAL SETUP.