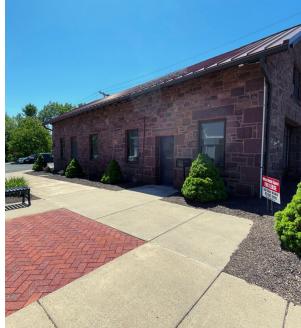

## 700 HOPMEADOW ST SIMSBURY, CONNECTICUT

DISCOVER AN EXCEPTIONAL LEASING OPPORTUNITY WITH 3,000 SF AVAILABLE AT 700 HOPMEADOW STREET. THIS STAND-ALONE RED SANDSTONE BUILDING BOASTS TWO FLOORS, EXUDING CHARM AND OFFERING EXCELLENT VISIBILITY. THE FIRST FLOOR ENCOMPASSES THREE PRIVATE OFFICES, A DEDICATED RECEPTION AREA, TWO BATHROOMS, A KITCHEN SPACE, AND A CONFERENCE ROOM. THE SECOND FLOOR FEATURES A PRIVATE OFFICE AND OVER 20 WORKSTATIONS.

SITUATED WITHIN THE BUSTLING DRAKE HILL MALL/FITZGERALD'S FOODS PLAZA, THIS PROPERTY PROVIDES A PRIME LOCATION FOR YOUR BUSINESS. PROPERTY OWNERS ARE COMMITTED TO ACCOMMODATING YOUR NEEDS, OFFERING THE FLEXIBILITY TO MAKE UPDATES OR PROVIDE A VANILLA BOX SPACE FOR YOUR PERSONALIZED DESIGN. A TENANT ALLOWANCE IS AVAILABLE TO FACILITATE YOUR IDEAL SETUP.