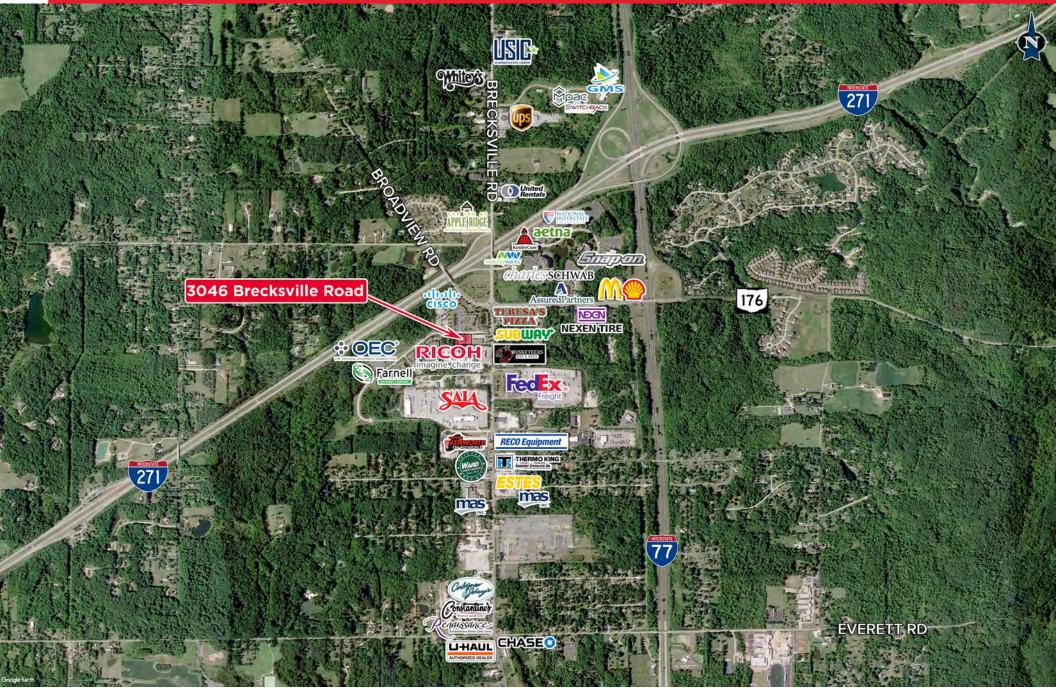

## **NEIGHBORHOOD AMENITIES**

3046 BRECKSVILLE ROAD, RICHFIELD, OHIO 44286

#### Easy access to I-271 and I-77

Cushman & Wakefield | CRESCO Real Estate