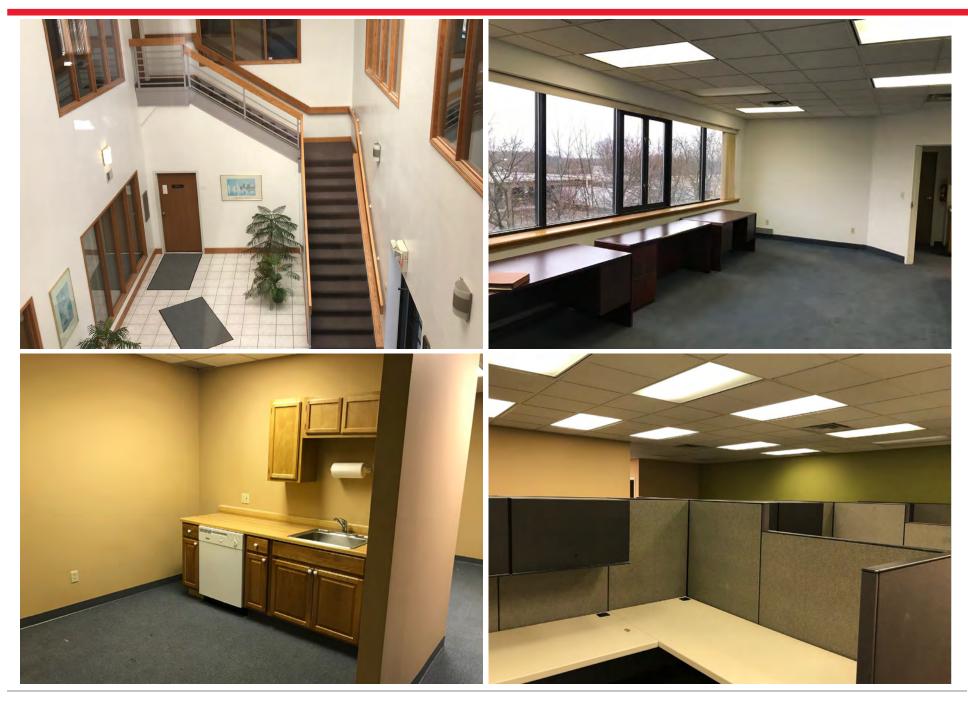

# OFFICE SPACE FOR LEASE

THE SUMMIT I 3046 BRECKSVILLE ROAD, RICHFIELD, OHIO 44286

# THE SUMMIT I 3046 BRECKSVILLE ROAD

RICHFIELD, OHIO 44286

#### **SUITE 201**

| Suite Size: | 2,500 SF  |
|-------------|-----------|
| Offices:    | Three (3) |

#### **Amenities:**

Conference room, reception, break room, kitchenette, restrooms, storage rooms, IT room

#### **SUITE 202**

| Suite Size: | 2,500 SF |
|-------------|----------|
| Offices:    | Five (5) |

#### **Amenities:**

Conference room, reception, bullpen, kitchenette, restrooms

#### Easy access to I-271 and I-77



Cushman & Wakefield | CRESCO Real Estate

## **FLOOR PLAN**



### ASKING LEASE RATE Office: \$11.00/SF MG

# **PHOTOS**



## **NEIGHBORHOOD AMENITIES**



3046 BRECKSVILLE ROAD, RICHFIELD, OHIO 44286



## RICHFIELD

Established in 1967 Richfield is a beautiful village located in Summit County with low utility rates, low taxes, high home values, a rich community life with abundant recreational opportunities, excellent services and first-rate fire and police protections.

It is approximately 20 miles south of Cleveland and 12 miles northwest of Akron. The village is home to the Cuyahoga Valley National Park and the Richfield Coliseum, which was the former home of the Cleveland Cavaliers basketball team. Richfield is also known for its annual Fourth of July parade, which attracts thousands of visitors each year. The village has a population of around 3,600 people and covers an area of approximately 9 square m