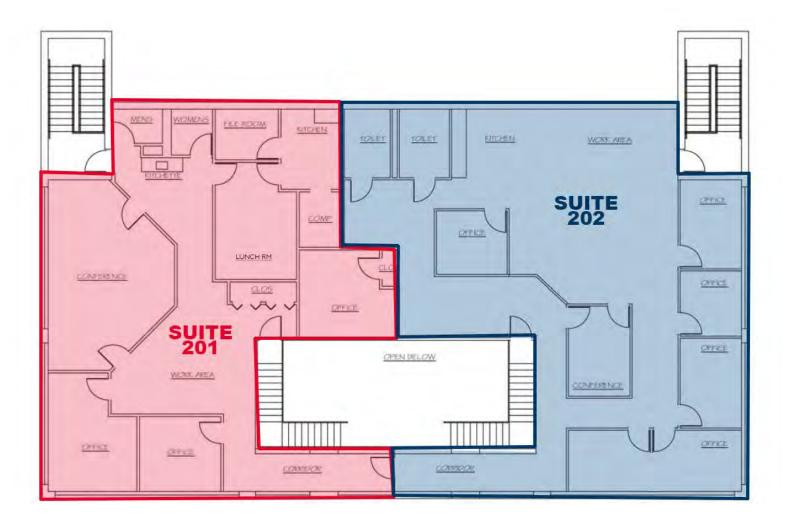

#### **SUITE 201**

| Suite Size: | 2,500 SF  |
|-------------|-----------|
| Offices:    | Three (3) |

#### **Amenities:**

Conference room, reception, break room, kitchenette, restrooms, storage rooms, IT room

#### **SUITE 202**

| Suite Size: | 2,500 SF |
|-------------|----------|
| Offices:    | Five (5) |

#### **Amenities:**

Conference room, reception, bullpen, kitchenette, restrooms

## **FLOOR PLAN**