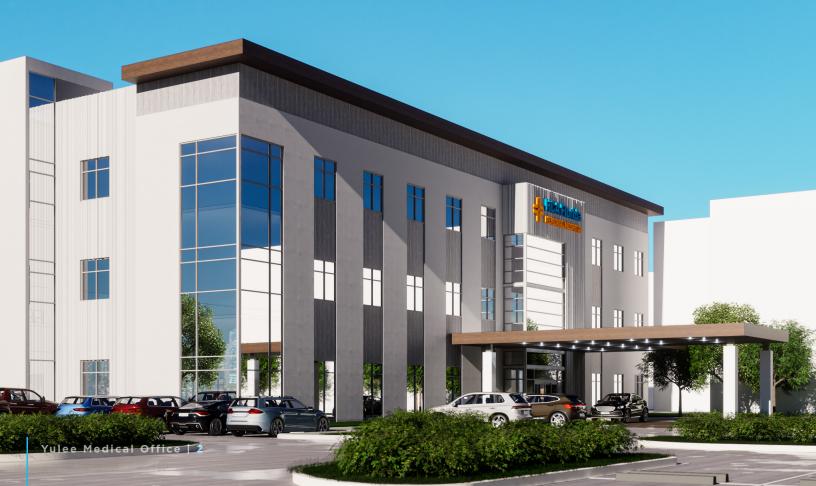

#### 60,000 Total SF

- Three story class A medical office building located on the new HCA Memorial Medical Campus
- Up to 40,000 SF available
- Direct access to Interstate-95, with daily AADT of 64,624 vehicles
- Potential on-site Ambulatory Surgical Center planned by HCA
- Customizable suites for the needs of individual practices
- Significant Tenant Improvement Allowance Negotiable
- Parking ratio of 5.0:1,000 SF
- Proximity to retail and nearby hotel amenities

SAMPLE BUILDING RENDERING SUBJECT TO CHANGE BY LANDLORD