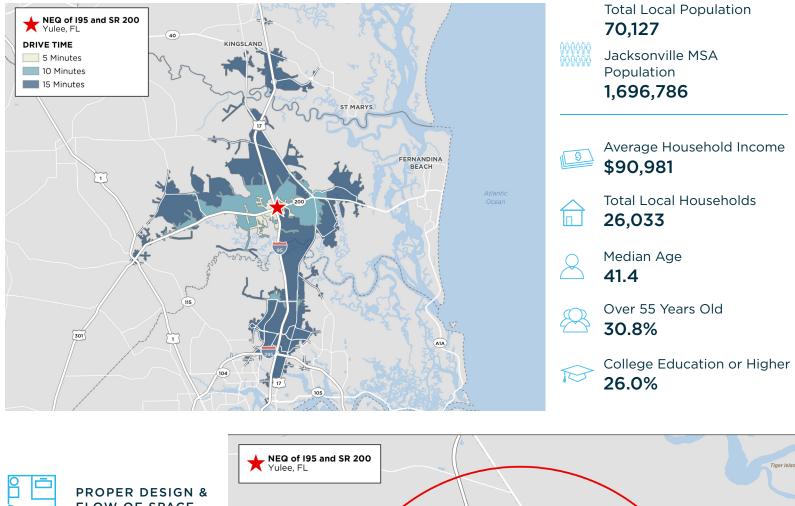

EALTHCARE ADVISORY PRACTICE PRESENTS: NEQ OF INTERSTATE 95 & SR 200 | YULEE, FL

# YULEE MEDICAL OFFICE BUILDING

H

## FOR LEASE

# YULEE MEDICAL OFFICE BUILDING

### **STRATEGIC LOCATION** & BUILDING FEATURES

#### 60,000 Total SF

- Three story class A medical office building located on the new HCA Memorial Medical Campus
- Up to 40,000 SF available
- Direct access to Interstate-95, with daily AADT of 64,624 vehicles
- Potential on-site Ambulatory Surgical Center planned by HCA
- Customizable suites for the needs of individual practices
- Significant Tenant Improvement Allowance Negotiable
- Parking ratio of 5.0:1,000 SF
- Proximity to retail and nearby hotel amenities

SAMPLE BUILDING RENDERING SUBJECT TO CHANGE BY LANDLORD

#### AVAILABILITY 40,000 RSF



### MEETING UNTAPPED DEMAND





3 | Yulee Medical Office

### AREA **AMENITIES**

17

95

YULEE MOB SITE

5(1)

95

 $\overline{\mathbf{3}}$ 

#### **RESTAURANTS**

- Bob's Famous BBQ 1.
- 2. McDonald's
- Krystal 3.
- 4. Wendy's
- 5. Grumpy's Restaurant
- 6. Tasty's Wildlight
- Anejo Cocina Yulee 7.
- 8. Willie Jewell's Old School Bar-B-Q
- 9. Subway
- 10. Olive Cove Italian Kitchen
- 11. Panda Express
- 12. Culver's
- 13. Whataburger
- 14. Tasty's Fresh Burgers
- 15. Huddle House
- 16. Chick-fil-A
- 17. Little Caesars Pizza

#### RETAIL

- Publix 1.
- 2. Dollar General
- 3. Spray EZ Equipment & Coatings Inc
- 4. Allen's Pro Trailer Service-Parts
- 5. Hedges Meat Shoppe
- 6. Circle K
- 7. Petco
- 8. Target
- 9. Home Depot
- 10. Kohl's
- 11. Walmart Supercenter
- 12. Lowe's Home Improvement

#### **COFFEE SHOPS**

- 1