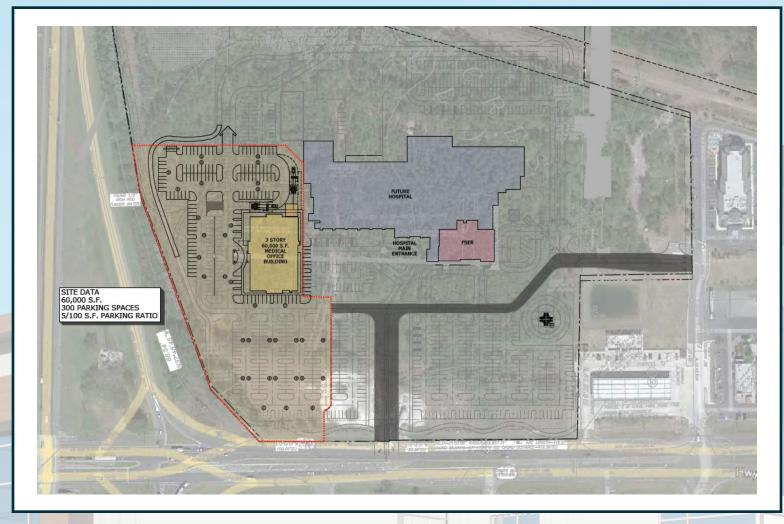

#### 60,000 Total SF

- Three story class A medical office building located on the new HCA Memorial Medical Campus
- Up to 40,000 SF available
- Direct access to Interstate-95, with daily AADT of 64,624 vehicles
- Potential on-site Ambulatory Surgical Center planned by HCA
- Customizable suites for the needs of individual practices
- Significant Tenant Improvement Allowance Negotiable
- Parking ratio of 5.0:1,000 SF
- Proximity to retail and nearby hotel amenities

### SITE PLAN

FOR MORE INFORMATION,