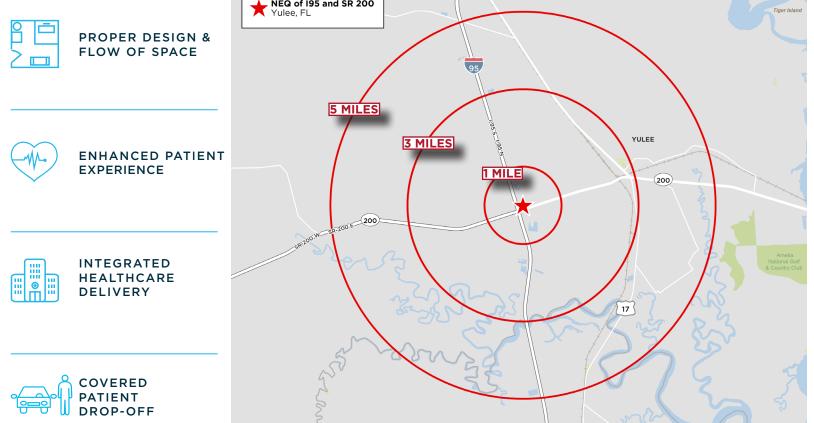

LTHCARE ADVISORY PRACTICE PRESENTS: NEQ OF INTERSTATE 95 & SR 200 | YULEE, FL

# YULEE MEDICAL OFFICE BUILDING

H

## FOR LEASE

# YULEE MEDICAL OFFICE BUILDING

### **STRATEGIC LOCATION** & BUILDING FEATURES

#### 60,000 Total SF

- Three story class A medical office building located on the new HCA Memorial Medical Campus
- Up to 40,000 SF available
- Direct access to Interstate-95, with daily AADT of 64,624 vehicles
- Potential on-site Ambulatory Surgical Center planned by HCA
- Customizable suites for the needs of individual practices
- Significant Tenant Improvement Allowance Negotiable
- Parking ratio of 5.0:1,000 SF
- Proximity to retail and nearby hotel amenities

SAMPLE BUILDING RENDERING SUBJECT TO CHANGE BY LANDLORD

#### AVAILABILITY 40,000 RSF



### MEETING UNTAPPED DEMAND





3 | Yulee Medical Office

### AREA **AMENITIES**

17

95

YULEE MOB SITE

5(1)

95

 $\overline{\mathbf{3}}$ 

#### **RESTAURANTS**

- Bob's Famous BBQ 1.
- 2. McDonald's
- Krystal 3.
- 4. Wendy's
- 5. Grumpy's Restaurant
- 6. Tasty's Wildlight
- Anejo Cocina Yulee 7.
- 8. Willie Jewell's Old School Bar-B-Q
- 9. Subway
- 10. Olive Cove Italian Kitchen
- 11. Panda Express
- 12. Culver's
- 13. Whataburger
- 14. Tasty's Fresh Burgers
- 15. Huddle House
- 16. Chick-fil-A
- 17. Little Caesars Pizza

#### RETAIL

- Publix 1.
- 2. Dollar General
- 3. Spray EZ Equipment & Coatings Inc
- 4. Allen's Pro Trailer Service-Parts
- 5. Hedges Meat Shoppe
- 6. Circle K
- 7. Petco
- 8. Target
- 9. Home Depot
- 10. Kohl's
- 11. Walmart Supercenter
- 12. Lowe's Home Improvement

#### **COFFEE SHOPS**

- 1.