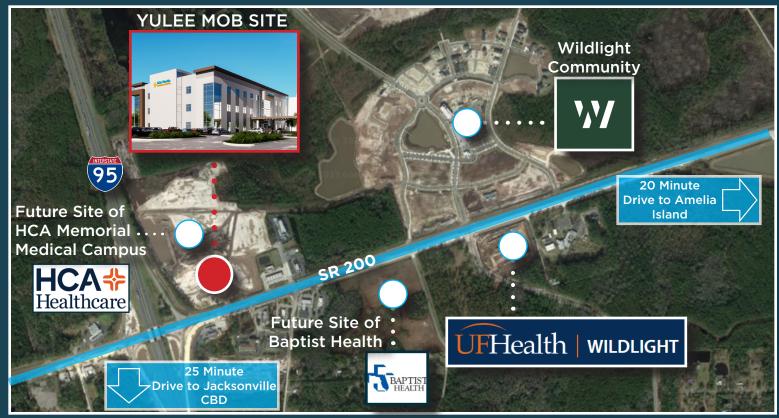

### AREA **AMENITIES**

17

95

YULEE MOB SITE

5(1)

95

 $\overline{\mathbf{3}}$ 