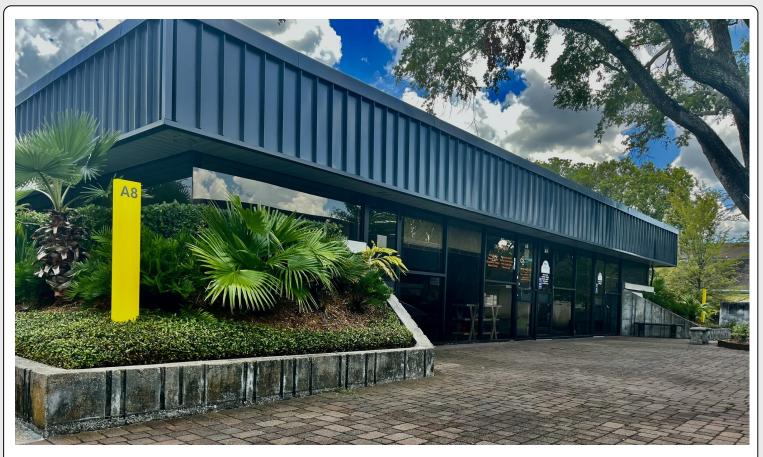

# MEMORIAL PROFESSIONAL PLAZA BLDG B 3636 UNIVERSITY BLVD S, JACKSONVILLE, FL 32216

### MEDICAL OFFICE FOR SALE

Suite 2 3,600 Square Feet \$510,000

- Memorial Professional Plaza is centrally located adjacent to Memorial Hospital and Brooks Rehabilitation Hospital. Suite 2 features a lobby, reception window, administrative office, 2 private offices, 5 exam rooms, 3 bathrooms, 2 x-ray stations, conference room, copy/fax room, storage area, and a break room equipped with a kitchenette.
- Excellent location offering easy access to I-95
- Close proximity to Memorial Hospital and Brooks Rehabilitation Hospital.
- Restaurants and shopping nearby
- Centrally located in Jacksonville, FL