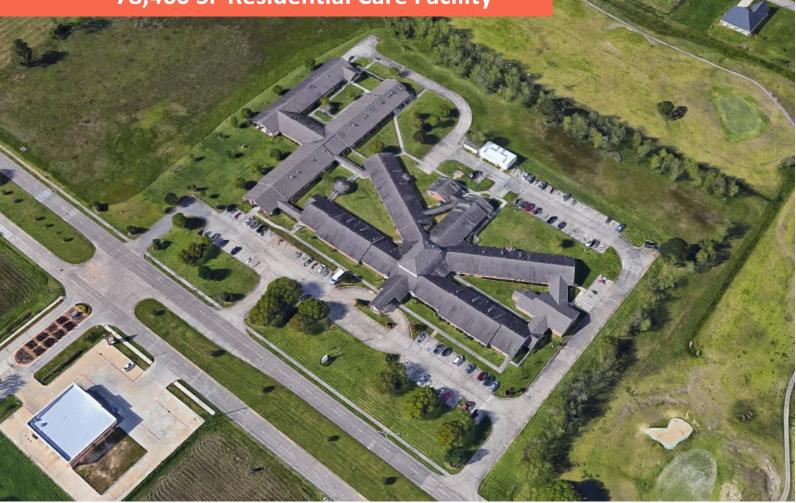

## 7200 9th AVENUE

PORT ARTHUR, TX 77642

78,460 SF Residential Care Facility

## **PROPERTY DETAILS:**

- 78,460 SF former nursing home on 9.1 AC
- ±700' frontage on Port Arthur-Beaumont Hwy
- Quick access to Highway 73 and Interstate 10
- Recently renovated with new roof
- For Sale: \$10,200,000 (approx \$130/SF)
- Contact Broker for Leasing information