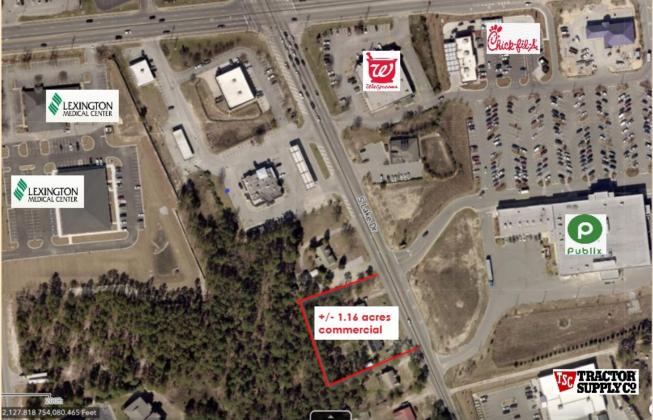

## ± 1.16 acres FOR SALE 1932 South Lake Drive

## Price \$1,040,000

- 200' frontage on South Lake Drive
- Zoned I.D. Lexington County
- Traffic count on South Lake Drive, 24,000 VPD (2023)

Near Walmart, Chick-Fil-A, Publix, Lex. Med. Center, Lowes, Tractor Supply, Walgreens, South Lake Elementary (450 students), and White Knoll High School (2047 students)