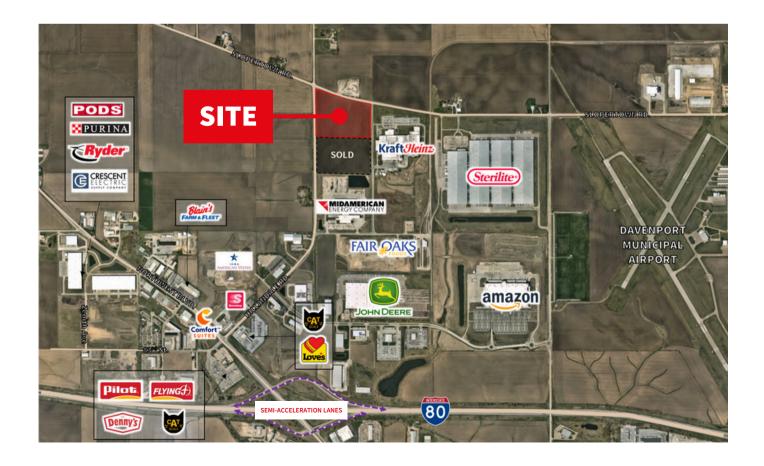

## Davenport Industrial

Slopertown Road Davenport, Iowa 25 acres of industrial land available for lease, sale, or buildto-suit

jll.com/des-moines

**JLL** SEE A BRIGHTER WAY

## Property details

| Land site          | ± 25 acres                                                                         | 80                                | 280                                        |
|--------------------|------------------------------------------------------------------------------------|-----------------------------------|--------------------------------------------|
| Lease availability | ± 350,000 SF                                                                       | ± 2 miles<br>— to I-80            | ± 5.1 miles<br>to I-280                    |
| Building size      | ± 350,000 SF                                                                       |                                   |                                            |
| Zoning             | Industrial                                                                         | ± 2.8 miles to<br>— Davenport     | ± 17.7 miles to<br>Quad City Int'l.        |
| Access             | Interstate 80 < 2 miles<br>Interstate 280 < 5.1 miles<br>Interstate 74 < 9.8 miles | Municipal Airport                 | Airport                                    |
| Regional proximity | Iowa City   50 miles<br>Chicago   150 miles<br>Des Moines   155 miles              | ± 3.1 miles to<br>UPS<br>facility | ± 12 miles<br>barge terminal<br>facilities |