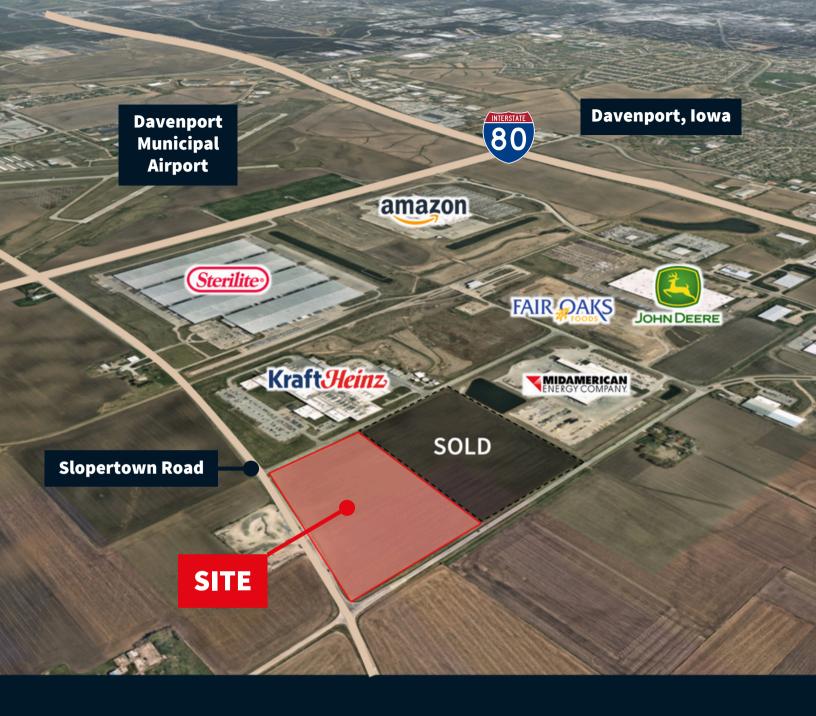

## Davenport Industrial

Slopertown Road Davenport, Iowa 25 acres of industrial land available for lease, sale, or buildto-suit

jll.com/des-moines

**JLL** SEE A BRIGHTER WAY

## Property details

| Land site          | ± 25 acres                                                                         | 80                                | 280                                        |
|--------------------|------------------------------------------------------------------------------------|-----------------------------------|--------------------------------------------|
| Lease availability | ± 350,000 SF                                                                       | ± 2 miles<br>— to I-80            | ± 5.1 miles<br>to I-280                    |
| Building size      | ± 350,000 SF                                                                       |                                   |                                            |
| Zoning             | Industrial                                                                         | ± 2.8 miles to<br>— Davenport     | ± 17.7 miles to<br>Quad City Int'l.        |
| Access             | Interstate 80 < 2 miles<br>Interstate 280 < 5.1 miles<br>Interstate 74 < 9.8 miles | Municipal Airport                 | Airport                                    |
| Regional proximity | Iowa City   50 miles<br>Chicago   150 miles<br>Des Moines   155 miles              | ± 3.1 miles to<br>UPS<br>facility | ± 12 miles<br>barge terminal<br>facilities |