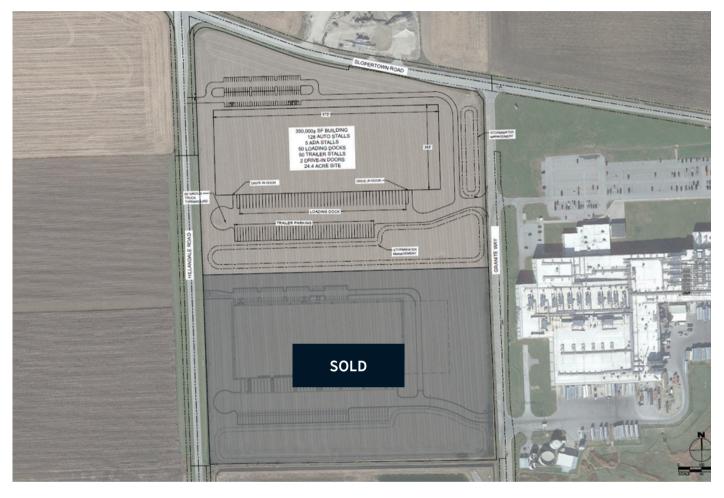

### Conceptual site plans

### **OVERALL SITE DATA**

SITE AREA: ± 24.4 acres BUILDING SF: ± 350,000 GSF

### PARKING INFO

AUTO STALLS: 128 LOADING DOCKS: 50 TRAILER STALLS: 50 DRIVE-IN DOORS: 2

- All utilities nearby
- Zoned industrial
- Can be ready for Q2 24' construction start