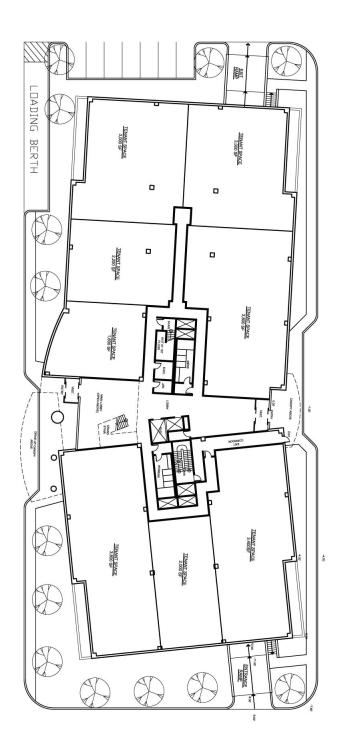

w Castle, DE 19720 302 322 9500

naiemoryhill.com

NO WARRANTY OR REPRESENTATION, EXPRESS OR IMPLIED, IS MADE AS TO THE ACCURACY OF THE INFORMATION CONTAINED HEREIN, AND THE SAME IS SUBMITTED SUBJECT TO ERRORS, OMISSIONS, CHANGE OF PRICE, RENTAL OR OTHER CONDITIONS, PRIOR SALE, LEASE OR FINANCING, OR WITHDRAWAL WITHOUT NOTICE, AND OF ANY SPECIAL LISTING CONDITIONS IMPOSED BY OUR PRINCIPALS NO WARRANTIES OR REPRESENTATIONS ARE MADE AS TO THE CONDITION OF THE PROPERTY OR ANY HAZARDS CONTAINED THEREIN ARE ANY TO BE IMPLIED.

### **APPROVED SITE**

#### For Sale or Lease:

5.9 acres with approved plans to build up to 90,000 SF office building and up to 30,000 SF parking garage underneath on Red Mill Corporate Center campus





## **APPROVED SITE**

Red Mill Corporate Center First Floor Plan



#### For Sale or Lease

## **APPROVED SITE**

#### Regional Map



#### Local Map