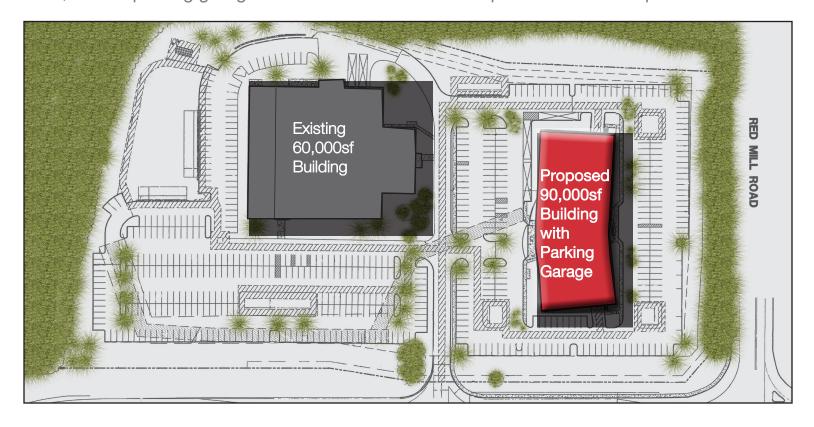

#### For Sale or Lease:

5.9 acres with approved plans to build up to 90,000 SF office building and up to 30,000 SF parking garage underneath on Red Mill Corporate Center campus