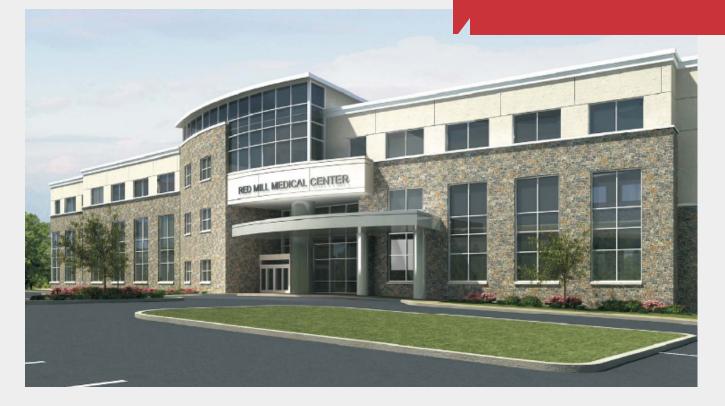

# Red Mill Corporate Center

150 Red Mill Road, Newark, Delaware 19711

### **Property Features**

- Approved for up to 90,000 SF Class A Office Space and up to 30,000 SF Parking Garage with 270 parking spaces
- State-of-the-Art Proposed 3-Story, Building with 2-Story Atrium
- Zoned OR: medical / general office
- 5.5/1,000 On-Site Parking
- Located on private corporate setting just minutes from I-95, Christiana Hospital, the University of Delaware, shopping, restaurants and other amenities
- Click Link To View Video Rendering: https://youtu.be/Mv8eXexsbJw