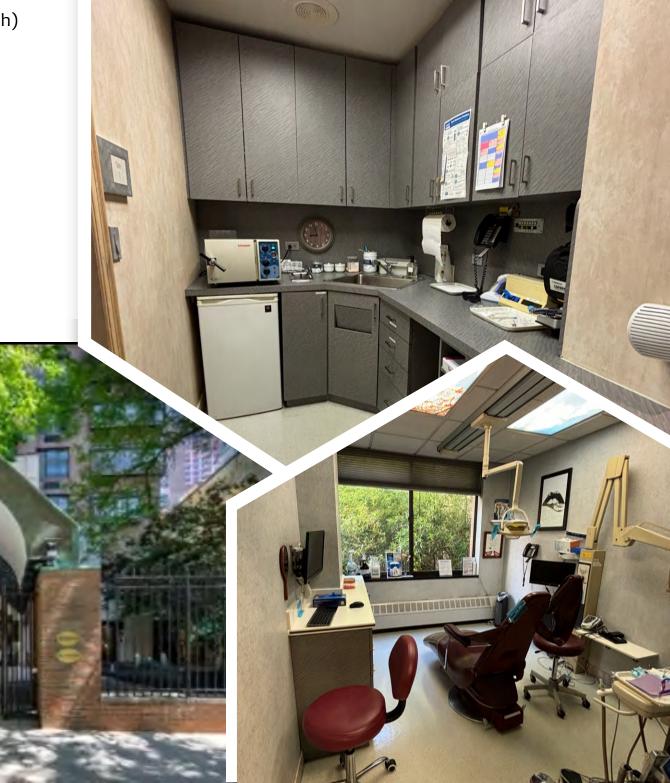

4 Operatory Rooms with chairs (11'x9' each)

2 Private Restrooms + 7 sinks

Lab and Sterilization Rooms

Reception, Waiting Area, Back Office

Access to Rear Courtyard Garden

Street Signage

## **TRANSPORTATION**

**6** Train: 33rd Street Stop Bus: M101, M102, M103

Grand Central / Penn Station / PATH

David DynakRudy DeDominicisDavid@fpr.nycRudy@fpr.nyc

917-572-5746 917-566-9359

www.Med.City www.firstpioneerrealty.net