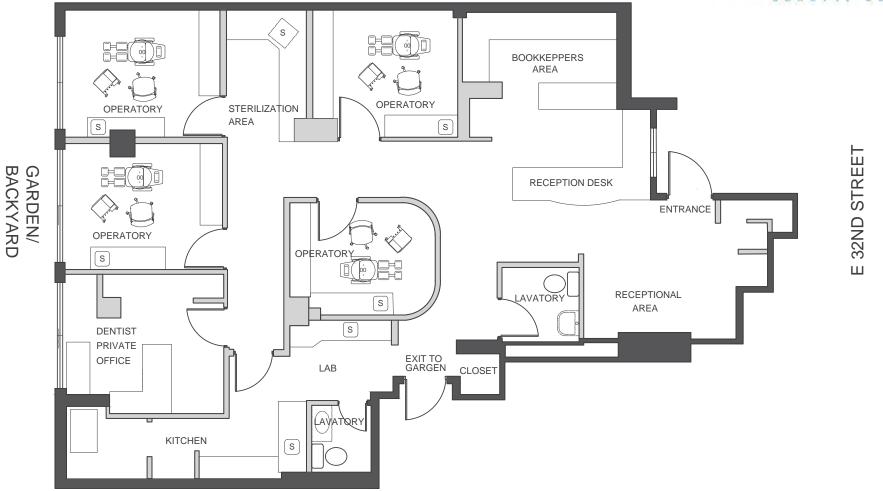

4 Operatory Rooms with chairs (11'x9' each)

2 Private Restrooms + 7 sinks

Lab and Sterilization Rooms

Reception, Waiting Area, Back Office

Access to Rear Courtyard Garden

Street Signage