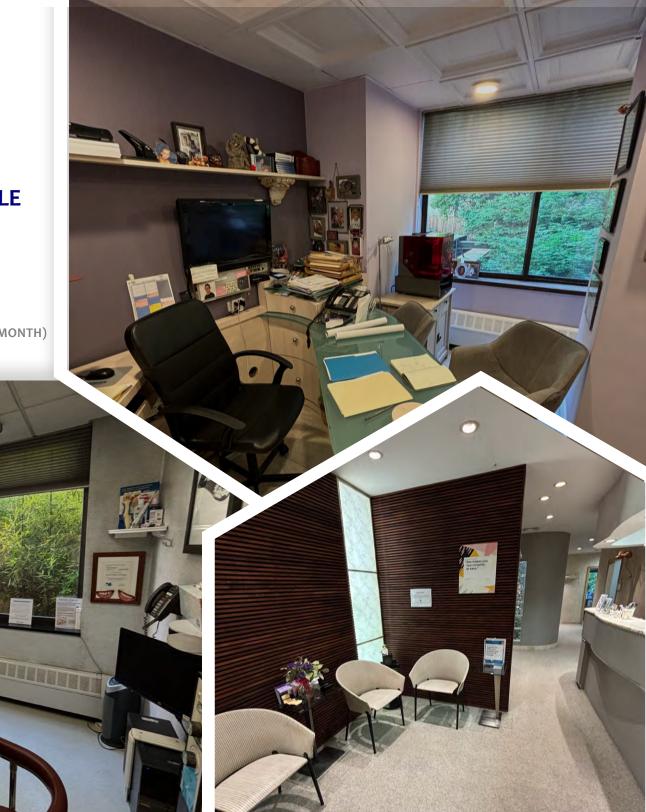

## MEDICAL CONDO

157 E 32nd St. L'Isola FOR SALE

**FULLY BUILT DENTAL CONDO** 

PRICE \$1,595,000

SIZE **1,659 SQ FT** 

COMMON CHARGES \$1,444 / MONTH

TAXES **\$21,987** / **YEAR** (**\$1,832** / MONTH)

FINANCING AVAILABLE

4 Operatory Rooms with chairs (11'x9' each)

2 Private Restrooms + 7 sinks

Lab and Sterilization Rooms

Reception, Waiting Area, Back Office

Access to Rear Courtyard Garden

Street Signage