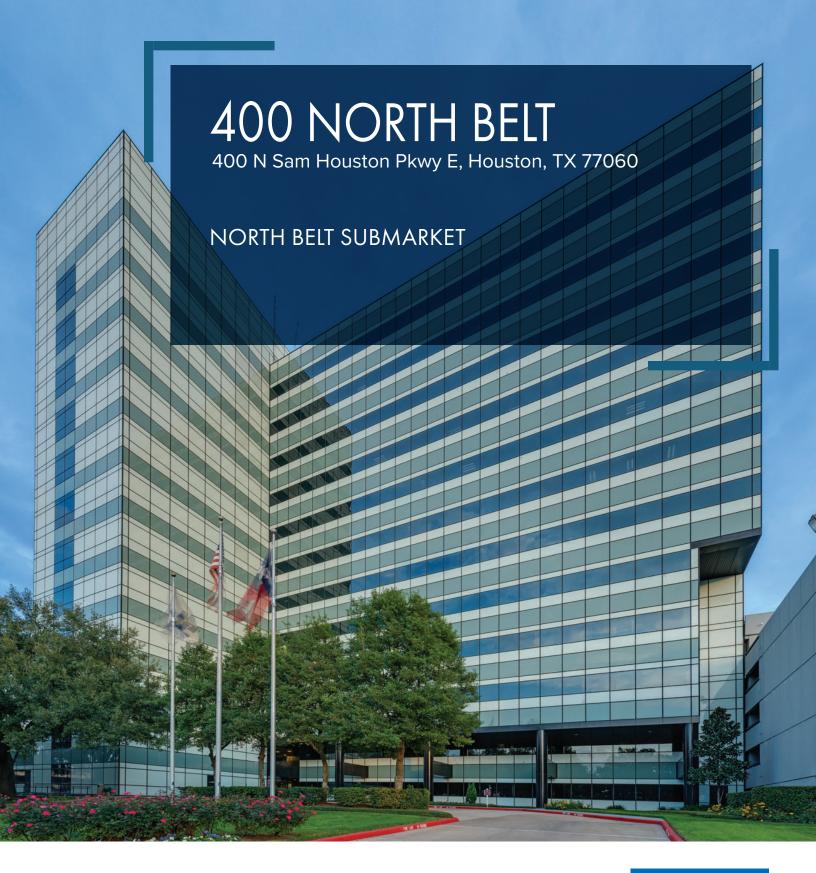

## **400 NORTH BELT**

400 North Belt is a 12-story, top tier Class A property conveniently located on Sam Houston Parkway between Interstate 45 and the Hardy Toll Road. It is in close proximity to some of Houston's most popular, high-end hotels, retail and fine dining establishments and minutes away from Bush Intercontinental Airport. 400 North Belt boasts an aesthetically pleasing exterior featuring a modern glass architecture, with an equally unique, newly renovated marble interior with abundant natural light and amenities for tenants.