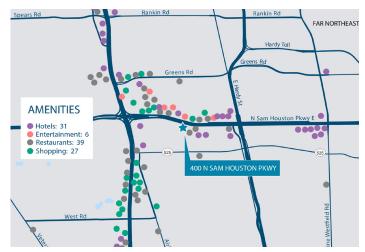

on Parkway between Interstate 45 and the Hardy Toll Road. It is in close proximity to some of Houston's most popular, high-end hotels, retail and fine dining establishments and minutes away from Bush Intercontinental Airport. 400 North Belt boasts an aesthetically pleasing exterior featuring a modern glass architecture, with an equally unique, newly renovated marble interior with abundant natural light and amenities for tenants.

## **PROPERTY AMENITIES**

- 24-hour Security Guard Stationed at Check-in
- Move-in Ready Suites
- On-site Professional Management and Leasing
- After-hours Controlled Access
- 24-hour Monitored Surveillance
- Free and Reserved Covered Parking
- Newly Renovated Deli
- On-site Courtesy Officer and Roaming Guard
- · On-site Banking
- Newly Installed Fitness Center



Building Hours: Monday - Friday 7:00am - 6:00pm Saturday 7:00am - 1:00pm

Security Hours: 24/7 Courtesy Officer

Parking Ratio: 3.15:1,000

After Hour HVAC: \$50.00 per hour

Telecom Providers: AT&T, Comcast, Logix, Level 3

Year Built: 1982