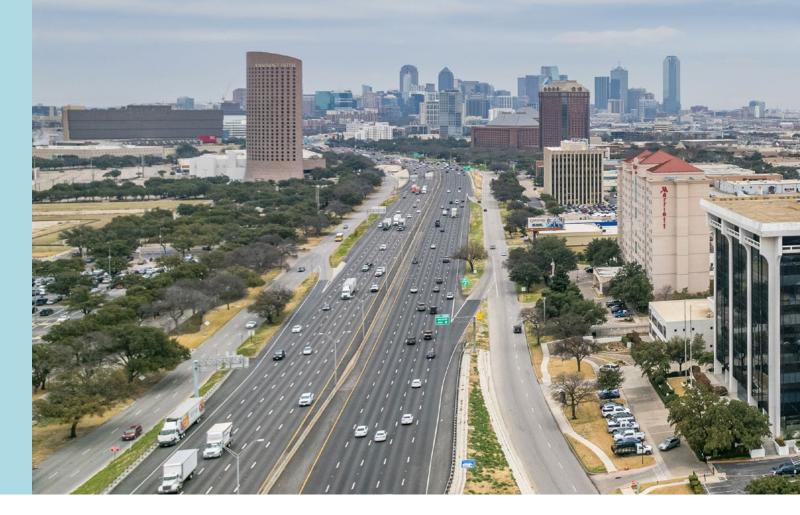

### **LOCATION**

Stemmons Freeway and Medical District Drive Dallas, Texas 75207

### **VISIBILITY**

Building Signage Available 250,000+ Cars Per Day 91+ M Cars Per Year

| Building                                            | # OF STORIES |
|-----------------------------------------------------|--------------|
| Tower Building 1 (110,000 SF)                       | 10           |
| Building 2 Support / Data Center (30,000 SF)        | 1            |
| Building 3 Office Building (30,000 SF) - Built 2016 | 2            |
| Building 4 Support Office (40.000 SF)               | 1            |