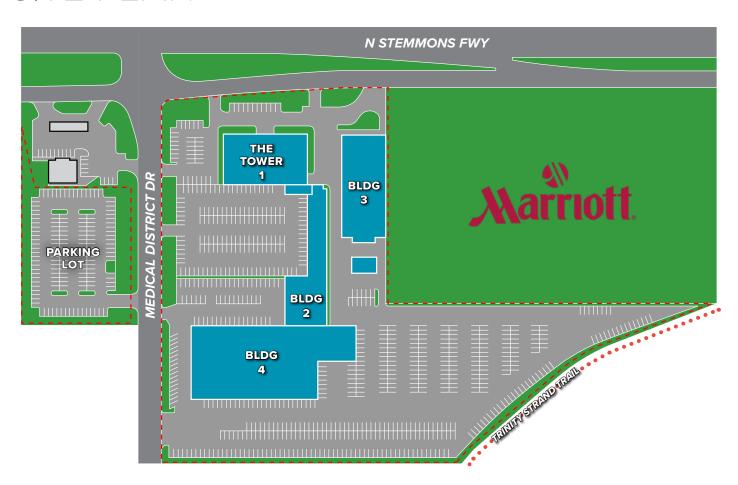

### SITE PLAN

### **VISIBILITY**

Building Signage Available 250,000+ Cars Per Day 91+ M Cars Per Year

| Building                                            | # OF STORIES |
|-----------------------------------------------------|--------------|
| Tower Building 1 (110,000 SF)                       | 10           |
| Building 2 Support / Data Center (30,000 SF)        | 1            |
| Building 3 Office Building (30,000 SF) - Built 2016 | 2            |
| Building 4 Support Office (40.000 SF)               | 1            |