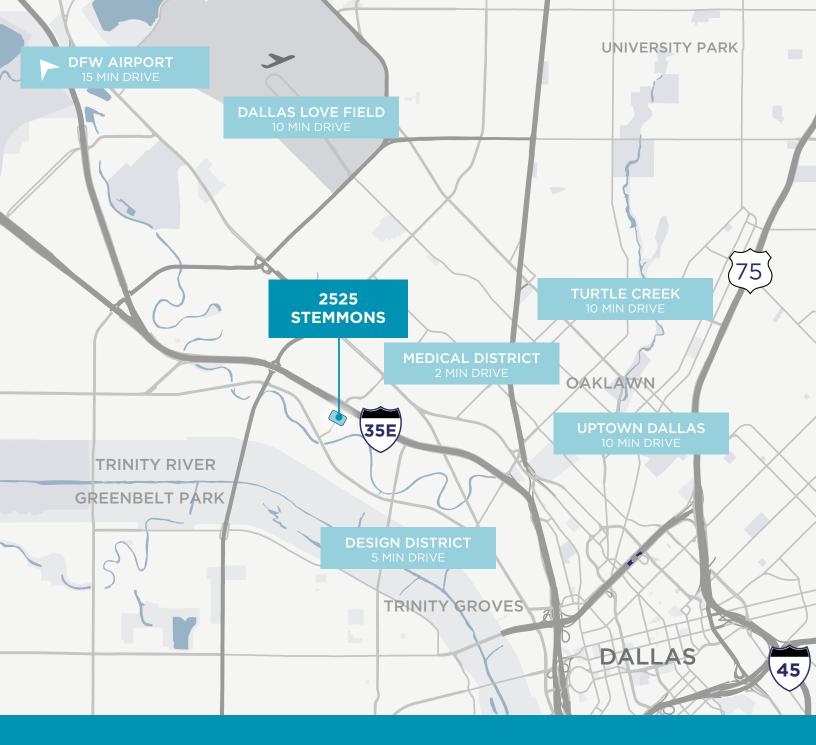

### **LOCATION**

Stemmons Freeway and Medical District Drive Dallas, Texas 75207