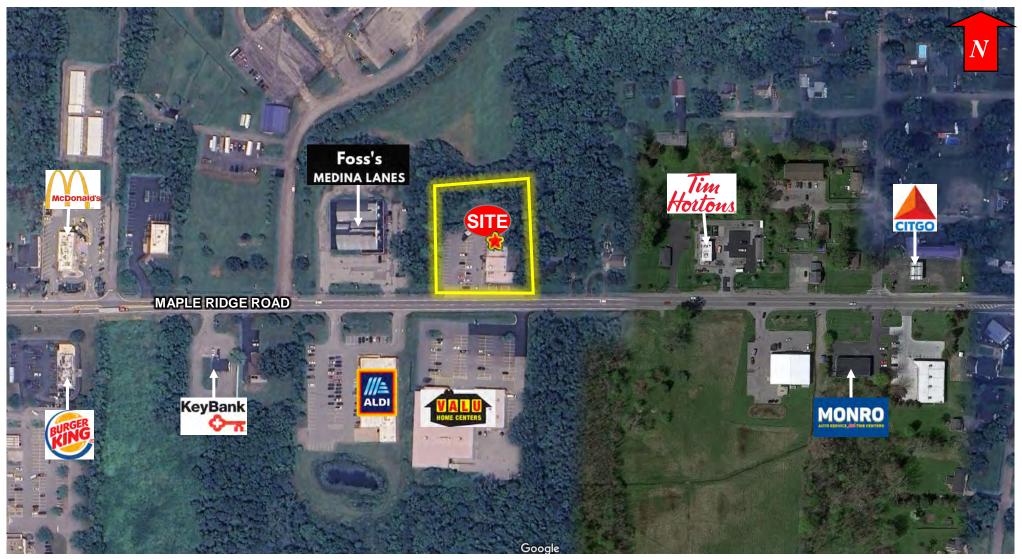

### **Property Highlights**

- 9,900± SF building situated on 1.72± Acres in Medina, NY
- New 10-year NNN Corporate-backed lease extension by Dollar General, a stable tenant with over 19,000 locations across the U.S.
- Minimal landlord responsibilities due to NNN Lease structure
- Located in Medina's retail corridor with strong neighboring tenants including Valu Home Centers, Aldi Grocery Store, Burger King, Tim Horton's, McDonald's, and Tractor Supply Company
- Ideal for: 1031 exchange buyers and investors in Upstate New York

## FOR SALE 11273 Maple Ridge Road | Medina, NY

Aerial