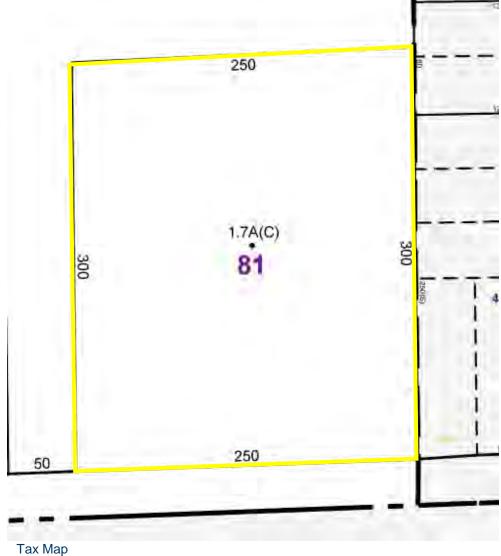

### 9,900 <u>+</u> SF Dollar General NNN Lease

| Building Features |                     |
|-------------------|---------------------|
| Building Size     | 9,900 <u>+</u> SF   |
| Lot Size          | 1.72 <u>+</u> Acres |

### **Property Highlights**

- 9,900± SF building situated on 1.72± Acres in Medina, NY
- New 10-year NNN Corporate-backed lease extension by Dollar General, a stable tenant with over 19,000 locations across the U.S.
- Minimal landlord responsibilities due to NNN Lease structure
- Located in Medina's retail corridor with strong neighboring tenants including Valu Home Centers, Aldi Grocery Store, Burger King, Tim Horton's, McDonald's, and Tractor Supply Company
- Ideal for: 1031 exchange buyers and investors in Upstate New York