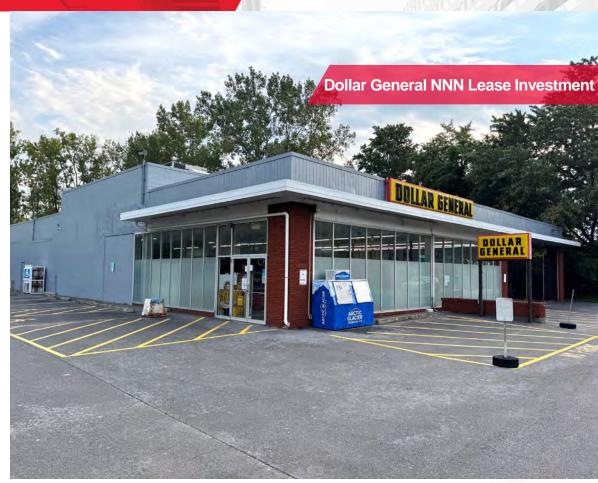

## 11273 Maple Ridge Road

Medina, New York 14103

### 9,900 <u>+</u> SF Dollar General NNN Lease

| Building Features |                     |
|-------------------|---------------------|
| Building Size     | 9,900 <u>+</u> SF   |
| Lot Size          | 1.72 <u>+</u> Acres |

### **Property Highlights**

- 9,900± SF building situated on 1.72± Acres in Medina, NY
- New 10-year NNN Corporate-backed lease extension by Dollar General, a stable tenant with over 19,000 locations across the U.S.
- Minimal landlord responsibilities due to NNN Lease structure
- Located in Medina's retail corridor with strong neighboring tenants including Valu Home Centers, Aldi Grocery Store, Burger King, Tim Horton's, McDonald's, and Tractor Supply Company
- Ideal for: 1031 exchange buyers and investors in Upstate New York