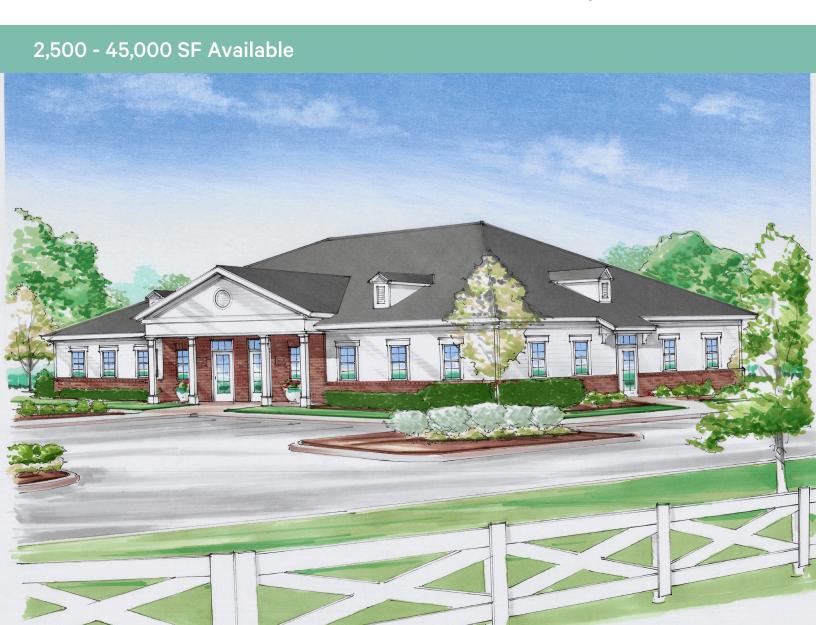

# General Office / Medical / Surgical Space

## 2,500 - 45,000 SF Available

- Build to suit opportunity
- For Sale or Lease
- Eligible for tax incentives based on payroll
- Freestanding office or office condo