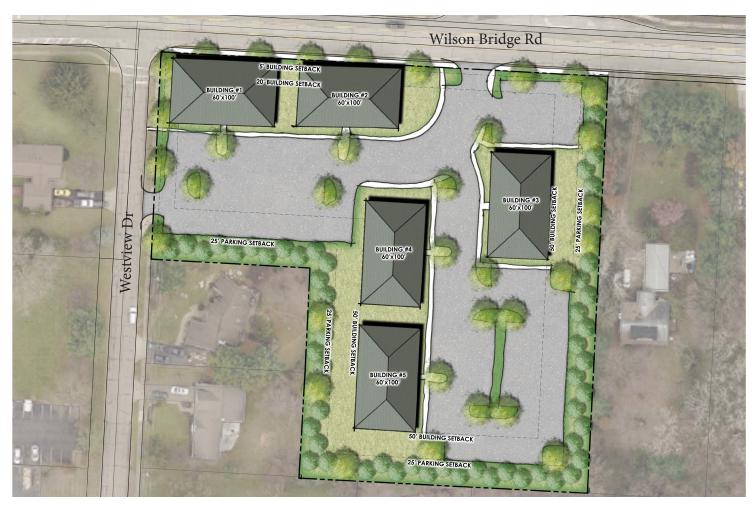

# 127 E Wilson Bridge Rd

General Office / Medical / Surgical Space

127 E Wilson Bridge Rd Worthington, OH 43085



# Site Plan



\* Subject to change

# General Office / Medical / Surgical Space

## 2,500 - 45,000 SF Available

- Build to suit opportunity
- For Sale or Lease
- Eligible for tax incentives based on payroll
- Freestanding office or office condo







## **Contact Us**

#### Molly Leach

Senior Vice President +1 614-430-5022 molly.leach@cbre.com

### **Donald Roberts**

First Vice President +1 614 430 5021 donald.roberts@cbre.com

#### **Don Matsanoff**

First Vice President +1 614 430 5000 don.matsanoff@cbre.com

© 2021 CBRE, Inc. All rights reserved. This information has been obtained from sources believed reliable, but has not been verified for accuracy or completeness. You should conduct a careful, independent investigation of the property and verify all information. Any reliance on this informat