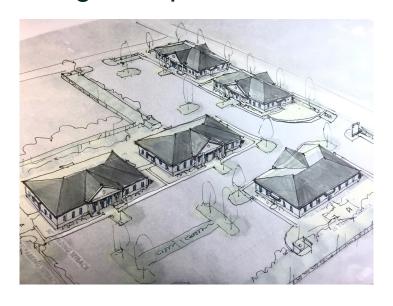

# 127 E Wilson Bridge Rd

General Office / Medical / Surgical Space

127 E Wilson Bridge Rd Worthington, OH 43085



# Site Plan



\* Subject to change

# General Office / Medical / Surgical Space

## 2,500 - 45,000 SF Available

- Build to suit opportunity
- For Sale or Lease
- Eligible for tax incentives based on payroll
- Freestanding office or office condo







## **Contact Us**

#### Molly Leach

Senior Vice President +1 614-430-5022 molly.leach@cbre.com

### **Donald Roberts**

First Vice President +1 614 430 5021 donald.roberts@cbre.com

#### **Don Matsanoff**

First Vice President +1 614 430 5000 don.matsanoff@cbre.com

© 2021 CBRE, Inc. All rights reserved. This information has been obtained from sources believed reliable, but has not been verified for accuracy or completeness. You should conduct a careful, independent investigation of the property and verify all information. Any reliance on this information is solely at your own risk. CBRE and the CBRE logo are service marks of CBRE, Inc. All other marks displayed on this document are the property of their respective owners, and the use of such logos does not imply any affiliation wit