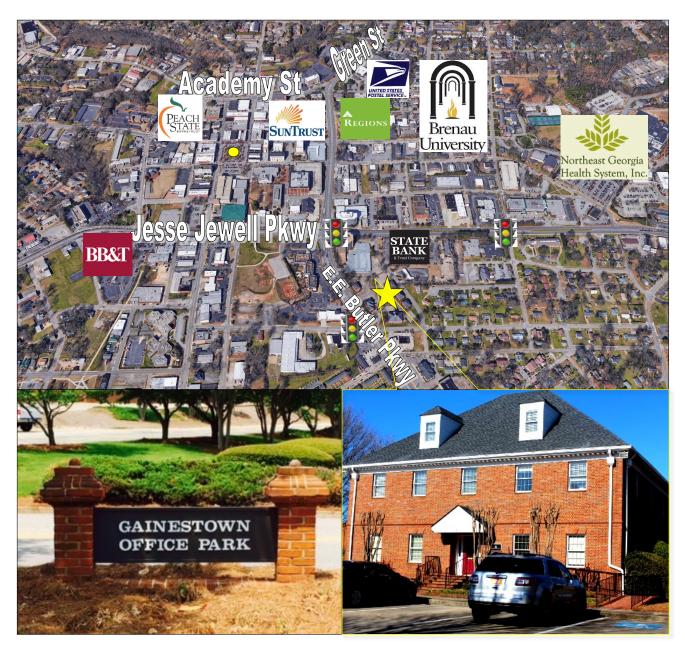

451 - E.E. BUTLER PARKWAY - GAINESVILLE - GA - 30501

#### **Elegant Downtown Gainesville Office Park with Options Available**

- Square Footage available July 1, 2018: 5,068 +/- (4,368 SF plus 700 SF on 3rd floor)
  - Potential to assemble more space. Ask for other availabilities!
    - Utilities, Tenant Responsibilities: City Water, Sewer, Other
- Location: Accessible from EE Butler, Jesse Jewell Pkwy, College Avenue and Race Street
- Enjoy Ample Parking, Walking to Restaurants, Hospital & Courthouse nearby and More!