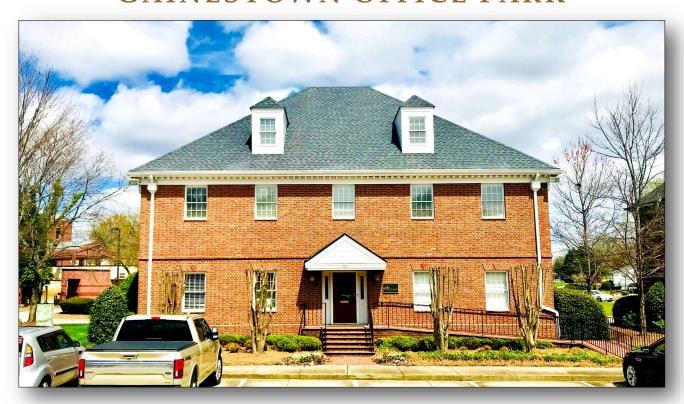

### **GAINESTOWN OFFICE PARK**

#### **Elegant Downtown Gainesville Office Park with Options Available**

- Square Footage available July 1, 2018: 5,068 +/- (4,368 SF plus 700 SF on 3rd floor)
  - Potential to assemble more space. Ask for other availabilities!
    - Utilities, Tenant Responsibilities: City Water, Sewer, Other
- Location: Accessible from EE Butler, Jesse Jewell Pkwy, College Avenue and Race Street
- Enjoy Ample Parking, Walking to Restaurants, Hospital & Courthouse nearby and More!