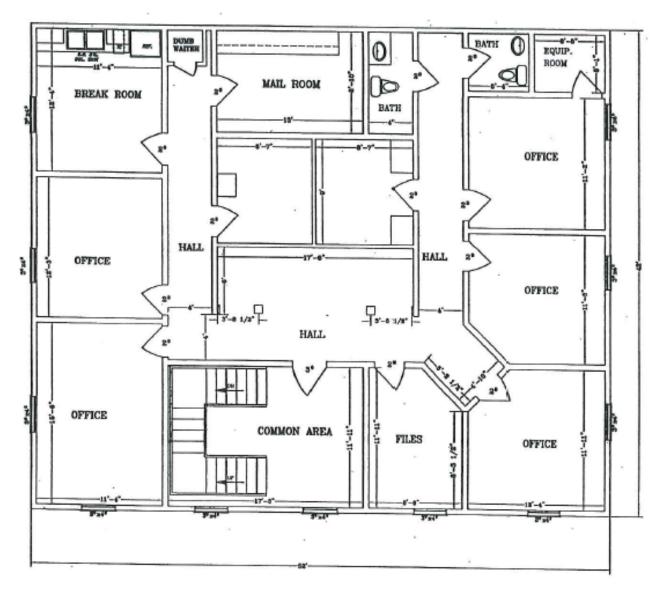

**CONTACT** 

CHARLIE HAWKINS 770.718.5206 CHAWKINS@NORTONNORTHGA.COM

451 - E.E. BUTLER PARKWAY - GAINESVILLE - GA - 30501

2184 SQ. FT.

**Second Floor** 

+ 700 SQ. FT. For Third Flow. 451 E.E. BUTLER PKWY.

**CONTACT** 