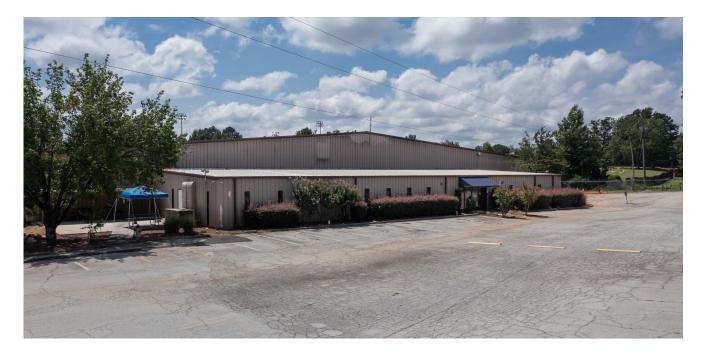

### 1 Leggett Road

SOCIAL CIRCLE, GA 30025

1 Leggett Road is a **101,595 square foot, single tenant industrial building** in the I-20 East Submarket of Atlanta. This **side load facility** is ideal for **any light industrial, manufacturing, or service-oriented users**. This building offers 22' clear height, 7 dock high doors, 2 drive-in doors, 7,452 square foot of office space and is conveniently located next to I-20.