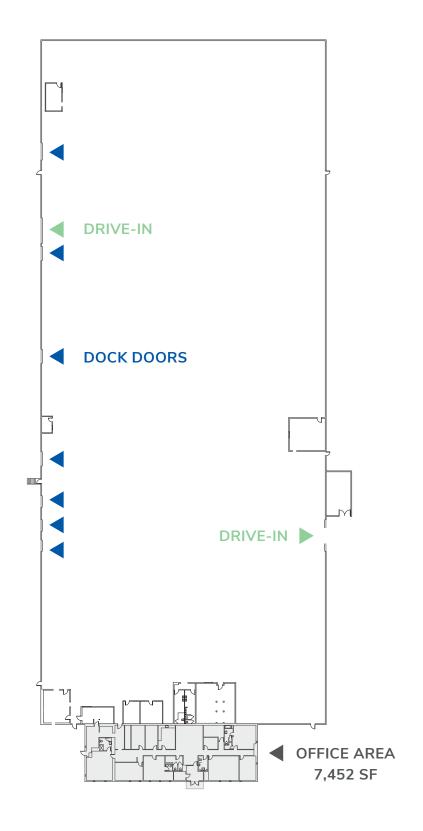

### 1 Leggett Road

SOCIAL CIRCLE, GA 30025

1 Leggett Road is a **101,595 square foot, single tenant industrial building** in the I-20 East Submarket of Atlanta. This **side load facility** is ideal for **any light industrial, manufacturing, or service-oriented users**. This building offers 22' clear height, 7 dock high doors, 2 drive-in doors, 7,452 square foot of office space and is conveniently located next to I-20.

#### AVAILABILITY HIGHLIGHTS

| SIZE         | 101,595 SF |
|--------------|------------|
| OFFICE       | 7,452 SF   |
| DOCK DOORS   | 7          |
| DRIVE-IN     | 2          |
| CLEAR HEIGHT | 22'        |
| YEAR BUILT   | 1982       |
| ZONING       | Industrial |