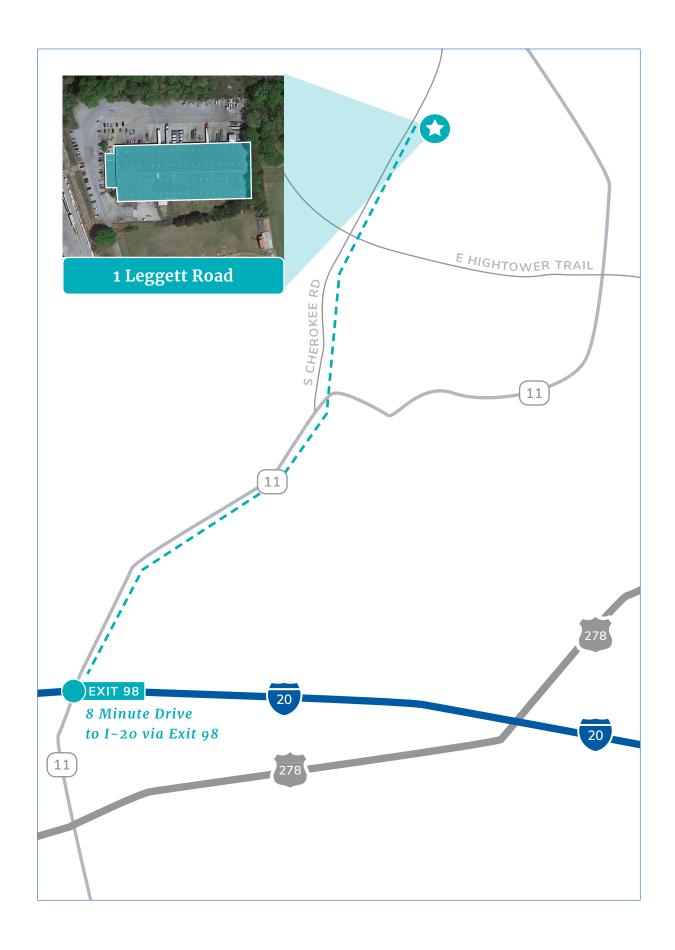

### 1 Leggett Road

SOCIAL CIRCLE, GA 30025

1 Leggett Road is a **101,595 square foot, single tenant industrial building** in the I-20 East Submarket of Atlanta. This **side load facility** is ideal for **any light industrial, manufacturing, or service-oriented users**. This building offers 22' clear height, 7 dock high doors, 2 drive-in doors, 7,452 square foot of office space and is conveniently located next to I-20.