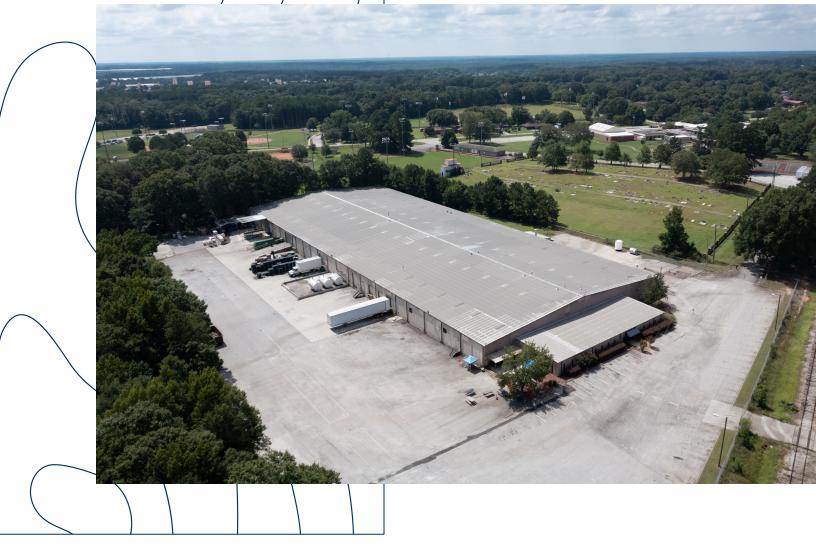

### 1 Leggett Road

SOCIAL CIRCLE, GA 30025

1 Leggett Road is a **101,595 square foot, single tenant industrial building** in the I-20 East Submarket of Atlanta. This **side load facility** is ideal for **any light industrial, manufacturing, or service-oriented users**. This building offers 22' clear height, 7 dock high doors, 2 drive-in doors, 7,452 square foot of office space and is conveniently located next to I-20.

#### AVAILABILITY HIGHLIGHTS

| SIZE         | 101,595 SF |
|--------------|------------|
| OFFICE       | 7,452 SF   |
| DOCK DOORS   | 7          |
| DRIVE-IN     | 2          |
| CLEAR HEIGHT | 22'        |
| YEAR BUILT   | 1982       |
| ZONING       | Industrial |