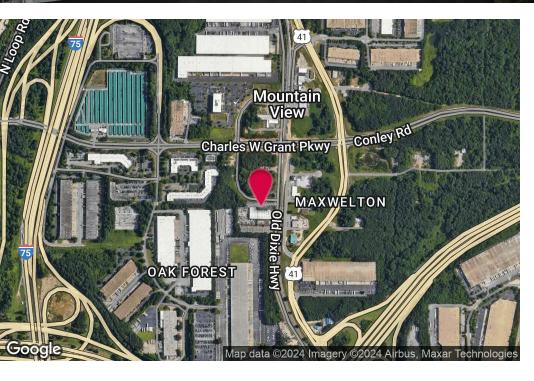

# 4281 OLD **DIXIE HWY** ATLANTA, GA, GA 30354

II II II IIIII

FOR LEASE 24,080+/- SF Office/Warehouse 67,293+/- SF Office/Warehouse 91,373+/- Total SF Available

**STEVE RATCHFORD, SIOR, CCIM** Senior Vice President 404.942.2003 sratchford@kingindustrial.com

### FOR LEASE 24,080+/- SF -91, 373+/-SF