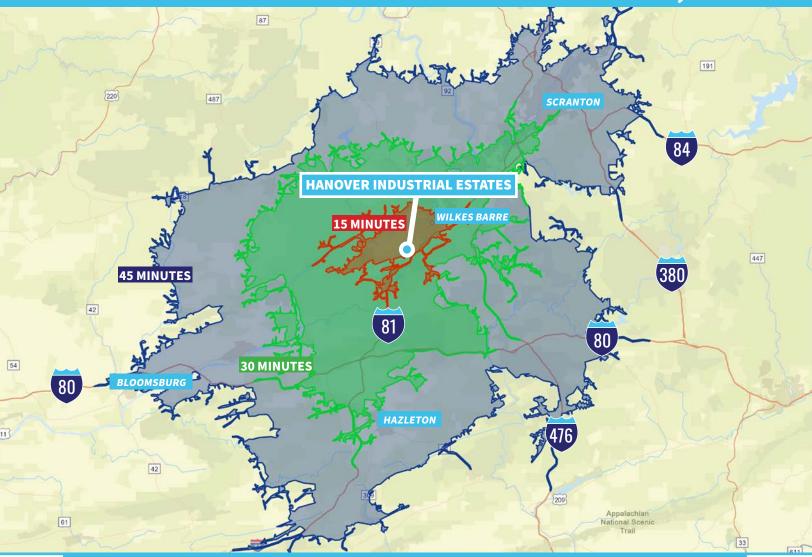

## HANOVER INDUSTRIAL ESTATES HANOVER TOWNSHIP & SUGAR NOTCH BOROUGH, PA

## **DEMOGRAPHICS & INCOME COMPARISON PROFILE**

| 2020 SUMMARY                  | 15 MINUTES | 30 MINUTES | 45 MINUTES |
|-------------------------------|------------|------------|------------|
| POPULATION                    | 85,806     | 266,520    | 558,466    |
| HOUSEHOLDS                    | 36,423     | 111,092    | 229,937    |
| FAMILIES                      | 20,301     | 67,973     | 141,549    |
| AVERAGE HOUSEHOLD SIZE        | 2.25       | 2.30       | 2.33       |
| OWNER OCCUPIED HOUSING UNITS  | 20,670     | 76,562     | 154,516    |
| RENTER OCCUPIED HOUSING UNITS | 15,753     | 34,530     | 75,421     |
| MEDIAN AGE                    | 41.2       | 44.9       | 44.3       |
| MEDIAN HOUSEHOLD INCOME       | \$43,128   | \$54,820   | \$52,816   |
| AVERAGE HOUSEHOLD INCOME      | \$57,467   | \$71,782   | \$69,162   |
| SOURCE: ESRI                  |            |            |            |