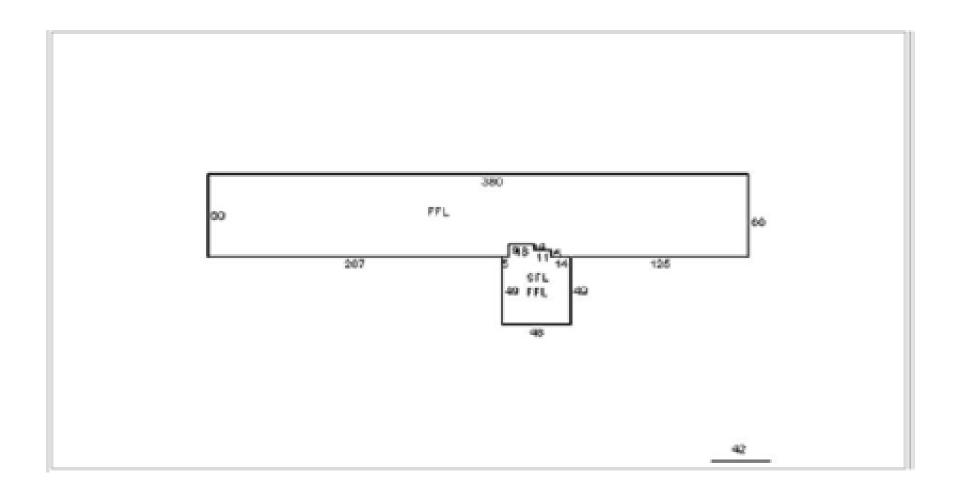

## Floor Plan

## Building Specifications

| Spec Type             | Spec Details                                             |
|-----------------------|----------------------------------------------------------|
| Total SF              | ±38,008 SF                                               |
| Main Bldg SF          | ±38,008 SF                                               |
| Other Bldgs SF        | ±8,000 SF (Maintenance Shop)                             |
| Loading Docks         | 94 Loading Docks (46 docks 8' x 8' and 48 docks 9' x 9') |
| Acreage               | ±12.20 Acres                                             |
| Clear Height (Ft)     | 10′5″ - 11′4″                                            |
| Current LXP           | 02/28/2029                                               |
| Auto Parking          | ±2.55/1,000 SF                                           |
| Year Built            | 1980/1997                                                |
| Building<br>Dimension | 543' x 70'                                               |
| Trailer Parking       | 194                                                      |
|                       |                                                          |