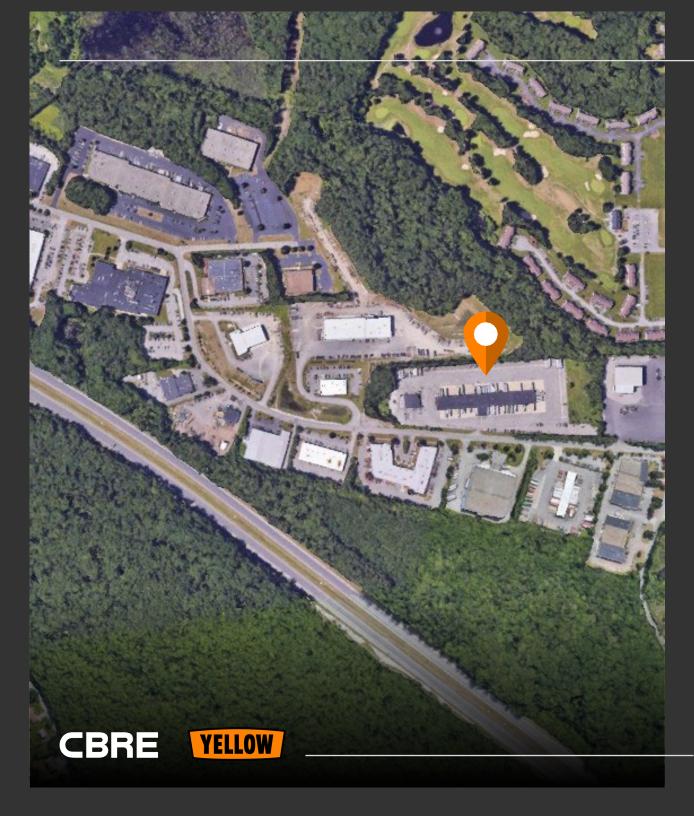

38,008 SF

Available Property

## Building Specifications

| Spec Type             | Spec Details                                             |
|-----------------------|----------------------------------------------------------|
| Total SF              | ±38,008 SF                                               |
| Main Bldg SF          | ±38,008 SF                                               |
| Other Bldgs SF        | ±8,000 SF (Maintenance Shop)                             |
| Loading Docks         | 94 Loading Docks (46 docks 8' x 8' and 48 docks 9' x 9') |
| Acreage               | ±12.20 Acres                                             |
| Clear Height (Ft)     | 10′5″ - 11′4″                                            |
| Current LXP           | 02/28/2029                                               |
| Auto Parking          | ±2.55/1,000 SF                                           |
| Year Built            | 1980/1997                                                |
| Building<br>Dimension | 543' x 70'                                               |
| Trailer Parking       | 194                                                      |
|                       |                                                          |