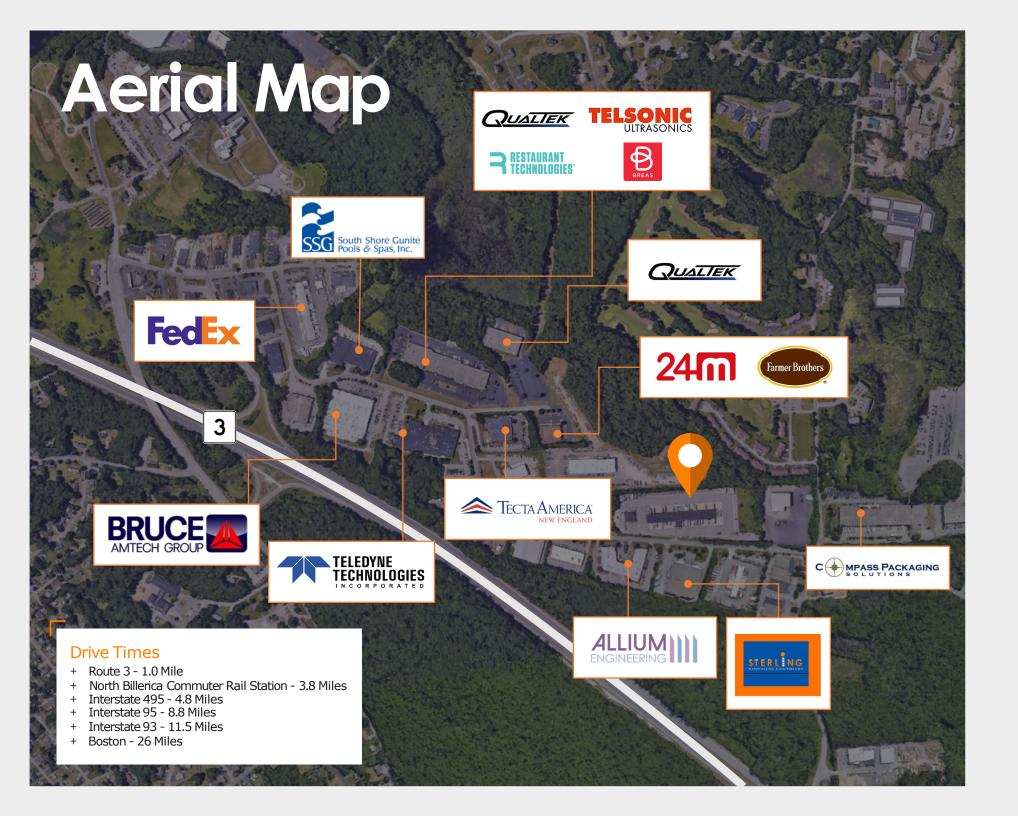

## 28 Sterling Road North Billerica, MA Property Available

Robert Byrne +1 617 827 7486 robert.byrne@cbre.com Juliana Fiore +1 781 801 3423 juliana.fiore@cbre.com Caroline Munn +1 516 851 6261 caroline.munn@cbre.com