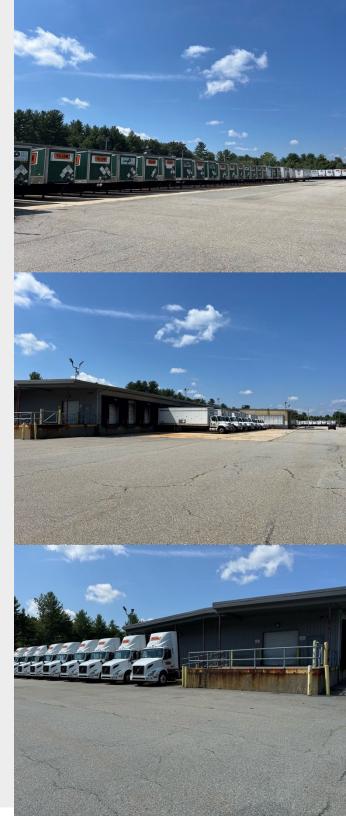

## Building Specifications

| Spec Type             | Spec Details                                             |
|-----------------------|----------------------------------------------------------|
| Total SF              | ±38,008 SF                                               |
| Main Bldg SF          | ±38,008 SF                                               |
| Other Bldgs SF        | ±8,000 SF (Maintenance Shop)                             |
| Loading Docks         | 94 Loading Docks (46 docks 8' x 8' and 48 docks 9' x 9') |
| Acreage               | ±12.20 Acres                                             |
| Clear Height (Ft)     | 10′5″ - 11′4″                                            |
| Current LXP           | 02/28/2029                                               |
| Auto Parking          | ±2.55/1,000 SF                                           |
| Year Built            | 1980/1997                                                |
| Building<br>Dimension | 543' x 70'                                               |
| Trailer Parking       | 194                                                      |
|                       |                                                          |