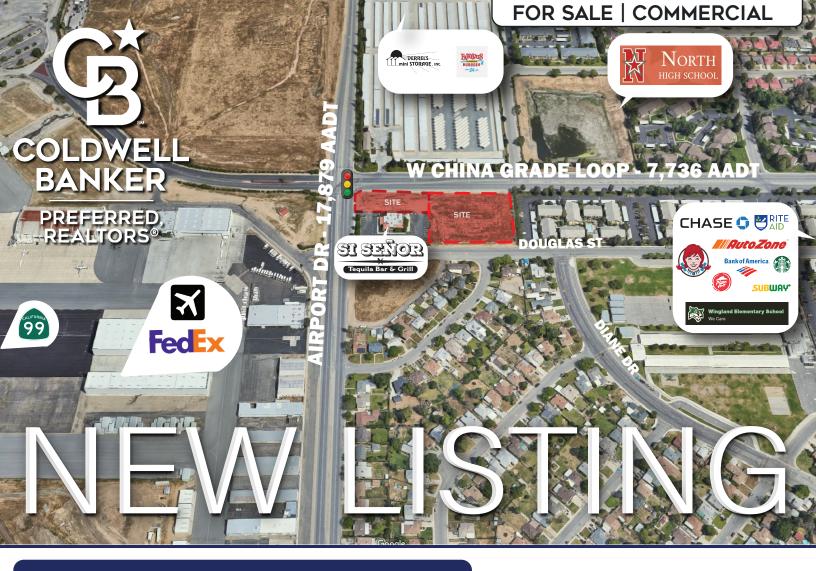

## SEC AIRPORT DR & W CHINA GRADE LOOP

BAKERSFIELD, CA 93308

Property is located alongside the highly traveled Airport Dr. and serves as a major conduit for the local Meadow Fields Airport traffic. Nestled in a busy commercial corridor with an easy connection to Highway 99, both of these parcels are primed for new development. With a concentration of retail, office and industrial properties, the possibilities are endless for showcasing your retail business, restaraunts, gas stations, or even a residential apartment complex. Capitalize on the area's growth trajectory and establish your business today!

9100 MING AVE. STE #100 BAKERSFIELD. CA 93311 DRE#01100927

- 2 APN's Properties are zoned C-2.
- 655' of Excellent frontage potential.
- Daily car traffic visibility ~25,525.
- Lot size: ±2.5 acres.
- High or low density
- High-traffic signalized intersection.
- Vacant land ready for development.