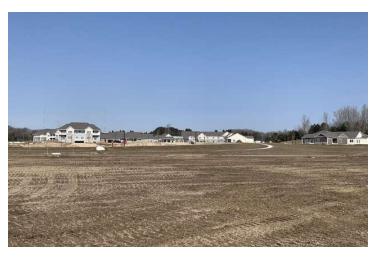

#### **PROPERTY OVERVIEW**

Prime 22 acre single family development parcel. Located on westside of Traverse City, close to downtown amenities and Munson Medical campus. Access from both Zimmerman Rd and Herkner Rd, with potential for access from N Long Lake. Currently consists of 33 single family site condo lots. Condo docs allow for contraction to create a separate parcel. The Cottages single family development and the new Meadow Valley senior living community are to the north. West Senior High is across N Long Lake Rd and convenient to Long Lake Elementary and West Middle School. Sidewalk and walking path have been completed. Perfect for home builder or investor looking to create Traverse City's first single family home rental community. All utilities including municipal water/sewer available.