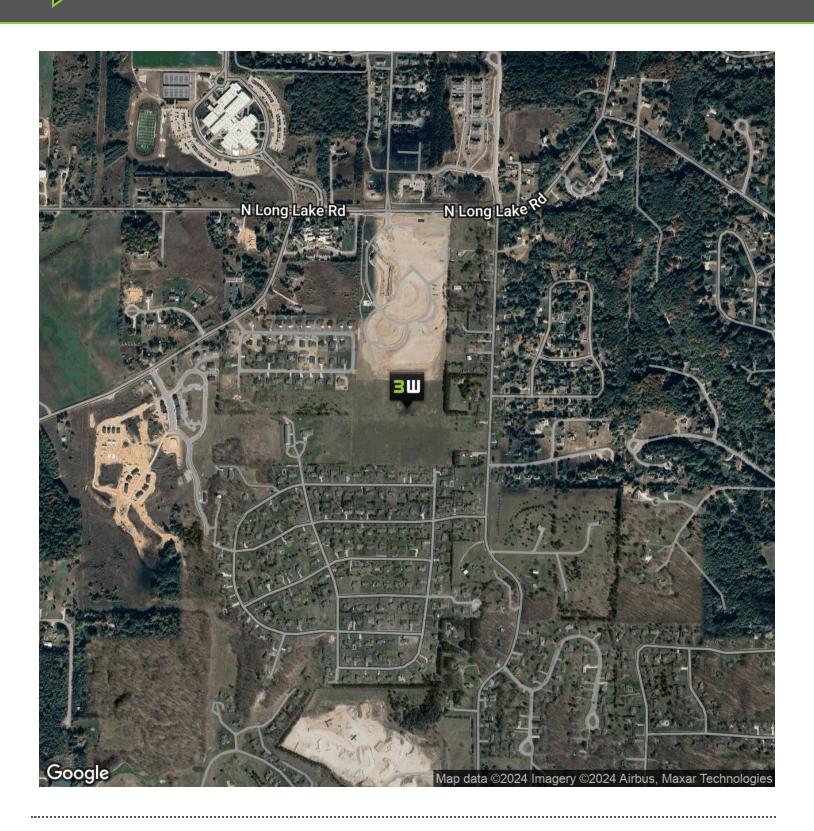

#### **PROPERTY OVERVIEW**

Prime 22 acre single family development parcel. Located on westside of Traverse City, close to downtown amenities and Munson Medical campus. Access from both Zimmerman Rd and Herkner Rd, with potential for access from N Long Lake. Currently consists of 33 single family site condo lots. Condo docs allow for contraction to create a separate parcel. The Cottages single family development and the new Meadow Valley senior living community are to the north. West Senior High is across N Long Lake Rd and convenient to Long Lake Elementary and West Middle School. Sidewalk and walking path have been completed. Perfect for home builder or investor looking to create Traverse City's first single family home rental community. All utilities including municipal water/sewer available.