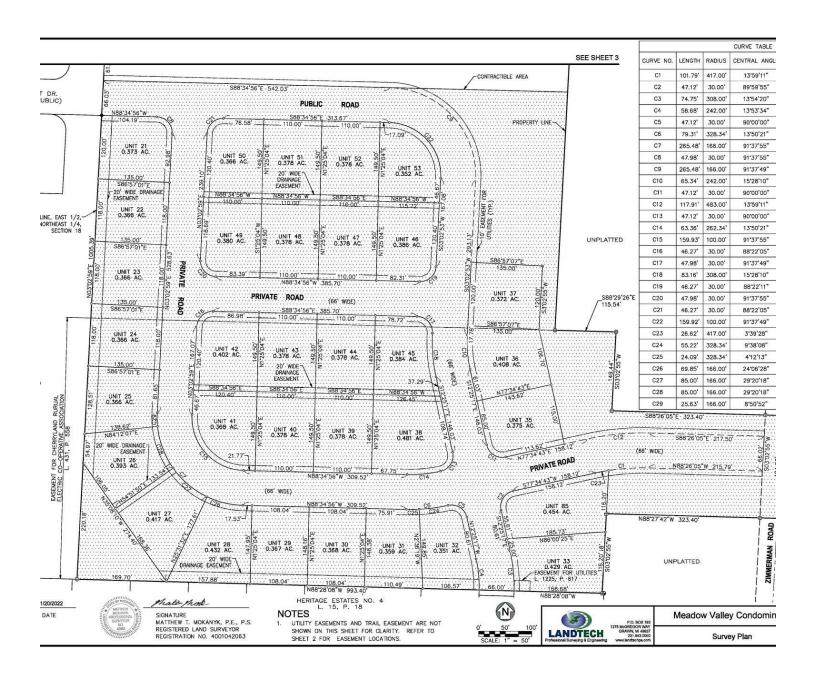

#### **PROPERTY OVERVIEW**

Prime 22 acre single family development parcel. Located on westside of Traverse City, close to downtown amenities and Munson Medical campus. Access from both Zimmerman Rd and Herkner Rd, with potential for access from N Long Lake. Currently consists of 33 single family site condo lots. Condo docs allow for contraction to create a separate parcel. The Cottages single family development and the new Meadow Valley senior living community are to the north. West Senior High is across N Long Lake Rd and convenient to Long Lake Elementary and West Middle School. Sidewalk and walking path have been completed. Perfect for home builder or investor looking to create Traverse City's first single family home rental community. All utilities including municipal water/sewer available.

#### **PROPERTY HIGHLIGHTS**

- Desirable Westside Location
- 33 Single Family Lots
- Access from Zimmerman Rd and Herkner Rd

| POPULATION                              | 5 MILES               | 10 MILES               | 15 MILES               |
|-----------------------------------------|-----------------------|------------------------|------------------------|
| Total Population                        | 25,348                | 75,715                 | 102,680                |
| Average Age                             | 44.1                  | 43.2                   | 44.1                   |
| Average Age (Male)                      | 42.0                  | 41.5                   | 42.6                   |
| Average Age (Female)                    | 46.7                  | 45.4                   | 45.9                   |
|                                         |                       |                        |                        |
| HOUSEHOLDS & INCOME                     | 5 MILES               | 10 MILES               | 15 MILES               |
| HOUSEHOLDS & INCOME  Total Households   | <b>5 MILES</b> 11,302 | <b>10 MILES</b> 35,923 | <b>15 MILES</b> 50,698 |
|                                         |                       |                        |                        |
| Total Households                        | 11,302                | 35,923                 | 50,698                 |
| Total Households<br># of Persons per HH | 11,302<br>2.2         | 35,923<br>2.1          | 50,698<br>2.0          |