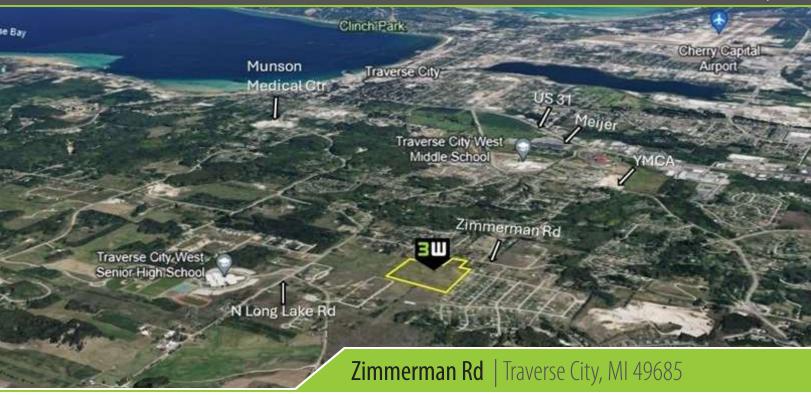

# Zimmerman Rd

#### **PROPERTY OVERVIEW**

Prime 22 acre single family development parcel. Located on westside of Traverse City, close to downtown amenities and Munson Medical campus. Access from both Zimmerman Rd and Herkner Rd, with potential for access from N Long Lake. Currently consists of 33 single family site condo lots. Condo docs allow for contraction to create a separate parcel. The Cottages single family development and the new Meadow Valley senior living community are to the north. West Senior High is across N Long Lake Rd and convenient to Long Lake Elementary and West Middle School. Sidewalk and walking path have been completed. Perfect for home builder or investor looking to create Traverse City's first single family home rental community. All utilities including municipal water/sewer available.