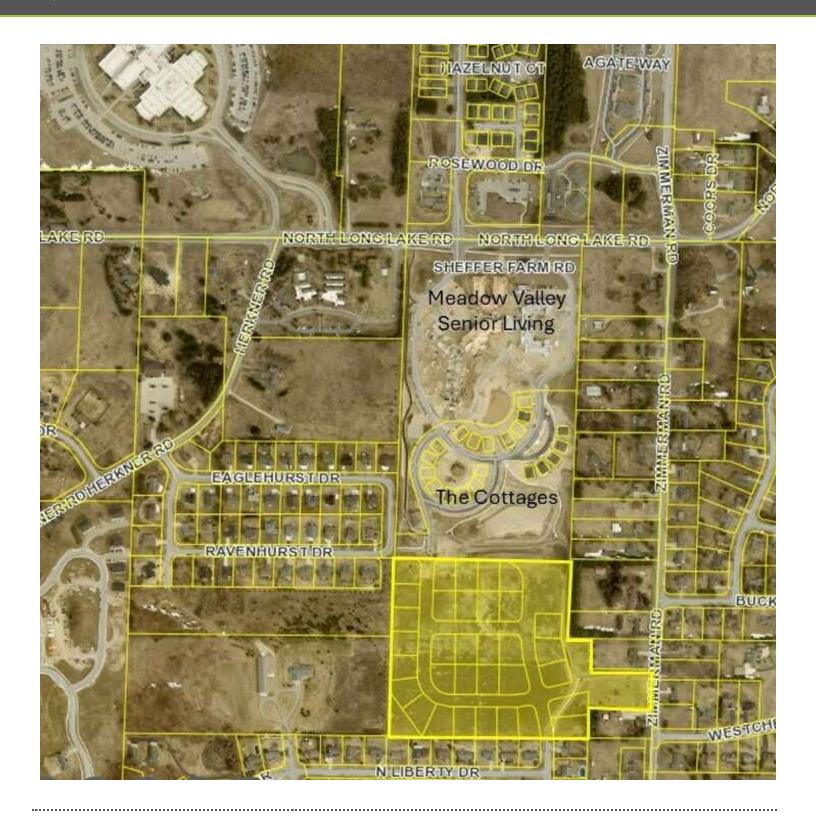

#### **PROPERTY OVERVIEW**

Prime 22 acre single family development parcel. Located on westside of Traverse City, close to downtown amenities and Munson Medical campus. Access from both Zimmerman Rd and Herkner Rd, with potential for access from N Long Lake. Currently consists of 33 single family site condo lots. Condo docs allow for contraction to create a separate parcel. The Cottages single family development and the new Meadow Valley senior living community are to the north. West Senior High is across N Long Lake Rd and convenient to Long Lake Elementary and West Middle School. Sidewalk and walking path have been completed. Perfect for home builder or investor looking to create Traverse City's first single family home rental community. All utilities including municipal water/sewer available.

#### **PROPERTY HIGHLIGHTS**

- Desirable Westside Location
- 33 Single Family Lots
- Access from Zimmerman Rd and Herkner Rd

| POPULATION                              | 5 MILES               | 10 MILES               | 15 MILES               |
|-----------------------------------------|-----------------------|------------------------|------------------------|
| Total Population                        | 25,348                | 75,715                 | 102,680                |
| Average Age                             | 44.1                  | 43.2                   | 44.1                   |
| Average Age (Male)                      | 42.0                  | 41.5                   | 42.6                   |
| Average Age (Female)                    | 46.7                  | 45.4                   | 45.9                   |
|                                         |                       |                        |                        |
| HOUSEHOLDS & INCOME                     | 5 MILES               | 10 MILES               | 15 MILES               |
| HOUSEHOLDS & INCOME  Total Households   | <b>5 MILES</b> 11,302 | <b>10 MILES</b> 35,923 | <b>15 MILES</b> 50,698 |
|                                         |                       |                        |                        |
| Total Households                        | 11,302                | 35,923                 | 50,698                 |
| Total Households<br># of Persons per HH | 11,302<br>2.2         | 35,923<br>2.1          | 50,698<br>2.0          |