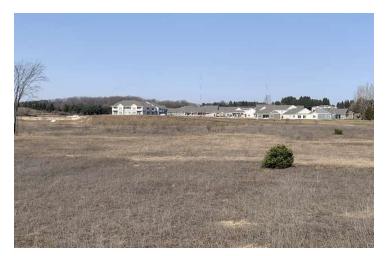

#### **PROPERTY OVERVIEW**

Prime 22 acre single family development parcel. Located on westside of Traverse City, close to downtown amenities and Munson Medical campus. Access from both Zimmerman Rd and Herkner Rd, with potential for access from N Long Lake. Currently consists of 33 single family site condo lots. Condo docs allow for contraction to create a separate parcel. The Cottages single family development and the new Meadow Valley senior living community are to the north. West Senior High is across N Long Lake Rd and convenient to Long Lake Elementary and West Middle School. Sidewalk and walking path have been completed. Perfect for home builder or investor looking to create Traverse City's first single family home rental community. All utilities including municipal water/sewer available.