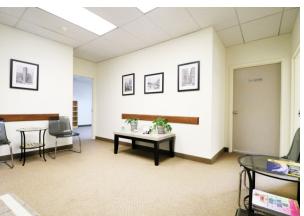

## **OFFICE HIGHLIGHTS**

Multiple spaces available to rent ranging between 250-4,000 square feet Located in an immaculate and well kept professional office building. They are very versatile and some includes a waiting area. This is the perfect space for abusiness or office. The landlord is very accommodating and will help the tenant reconfigure the layout if needed. Configure the space to your liking. Hand-icap accessible, elevator located right by the entrance, and parkingavailable. High speed internet ready. \*Information warranted but believed to be true.