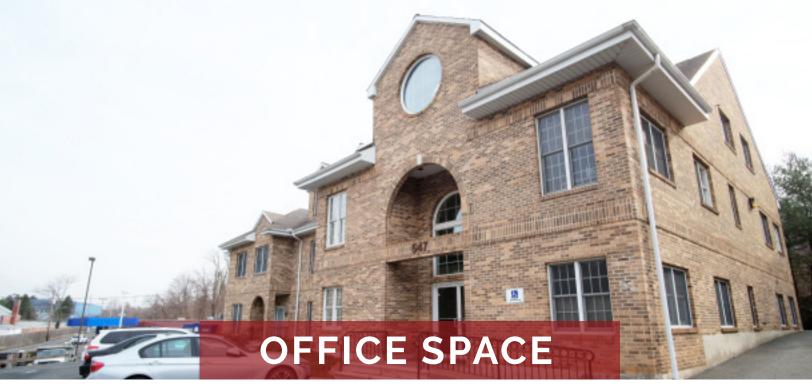

## 545 - 547 SAW MILL RIVER RD ARDSLEY

ASK AGENT FOR PRICE

Unlimited Parking

**250-4,000** Sq. Ft.

Office Space

## **OFFICE HIGHLIGHTS**

Multiple spaces available to rent ranging between 250-4,000 square feet Located in an immaculate and well kept professional office building. They are very versatile and some includes a waiting area. This is the perfect space for abusiness or office. The landlord is very accommodating and will help the tenant reconfigure the layout if needed. Configure the space to your liking. Hand-icap accessible, elevator located right by the entrance, and parkingavailable. High speed internet ready. \*Information warranted but believed to be true.