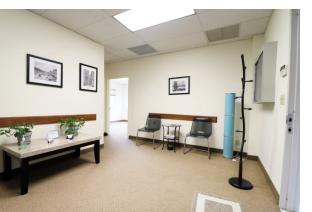

## **OFFICE HIGHLIGHTS**

Multiple spaces available to rent ranging between 250-4,000 square feet Located in an immaculate and well kept professional office building. They are very versatile and some includes a waiting area. This is the perfect space for abusiness or office. The landlord is very accommodating and will help the tenant reconfigure the layout if needed. Configure the space to your liking. Hand-icap accessible, elevator located right by the entrance, and parkingavailable. High speed internet ready. \*Information warranted but believed to be true.