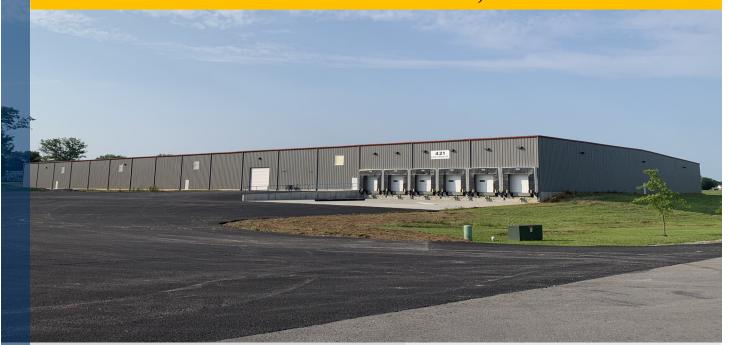

Space will be available fall 2024.

\*\*\*Building Photo is of similar building while under construction.\*\*\*

- 81,250 SF
- 1- Shipping office
- 2- Restrooms
- LED lighting with occupancy sensors
- Wet sprinkler system
- 480v 3 Phase Electric
- 6- Fully equipped loading docks
- 1–14' x 14' insulated drive-thru door
- 6–55,000 lb. hydraulic levelers with locks & shelters
- Pre-engineered metal building
- Rail access can be added