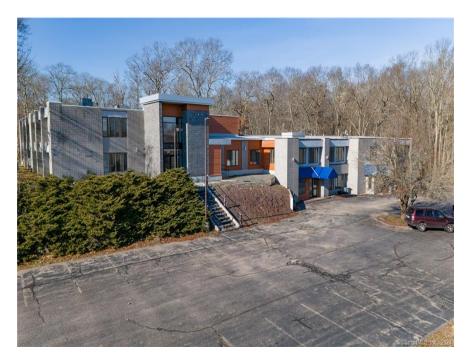

## 183 Providence New London Tpk, North Stonington \$14.00

Prime Commercial Space! Welcome to a unique leasing opportunity at 183 A Providence New London Turnpike, nestled on 8 acres of picturesque North Stonington landscape. Boasting 29,919 sq ft of versatile space, this property offers a canvas for your business vision. Originally renovated in 2008 as a fully functional hospital this property has been meticulously maintained over the last decade. Though vacant, its pristine condition is a testament to its care. Previously operated as a hospital between 2010 and 2012, the property was ADA compliant in 2012. While potentially requiring updates for 2024 standards, its easily dividable layout accommodates diverse business needs—be it offices, medical facilities, retail, or any creative endeavor. Just 5 minutes off Highway 95 and a mere 10 minutes from the renowned Foxwoods Resort and Casino, this space combines accessibility with a prime location. Imagine your business thriving in this well-connected and strategically located space, surrounded by scenic beauty and just moments away from entertainment and commerce hubs. With 2 elevators and an additional freight elevator, private well, electric-only utilities, ample parking, and beautiful surroundings, this space is a rare gem that has not been on the market for over 15 years. Seize the opportunity to bring your business to a location that harmonizes functionality with tranquility.