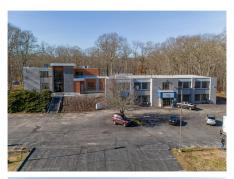

## 183 Providence New London Tpk, North Stonington \$14.00

Prime Commercial Space! Welcome to a unique leasing opportunity at 183 A Providence New London Turnpike, nestled on 8 acres of picturesque North Stonington landscape. Boasting 29,919 sq ft of versatile space, this property offers a canvas for your business vision. Originally renovated in 2008 as a fully functional hospital this property has been meticulously maintained over the last decade. Though vacant, its pristine condition is a testament to its care. Previously operated as a hospital between 2010 and 2012, the property was ADA compliant in 2012. While potentially requiring updates for 2024 standards, its easily dividable layout accommodates diverse business needs—be it offices, medical facilities, retail, or any creative endeavor. Just 5 minutes off Highway 95 and a mere 10 minutes from the renowned Foxwoods Resort and Casino, this space combines accessibility with a prime location. Imagine your business thriving in this well-connected and strategically located space, surrounded by scenic beauty and just moments away from entertainment and commerce hubs. With 2 elevators and an additional freight elevator, private well, electric-only utilities, ample parking, and beautiful surroundings, this space is a rare gem that has not been on the market for over 15 years. Seize the opportunity to bring your business to a location that harmonizes functionality with tranquility.