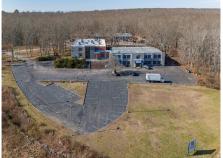

## 183 Providence New London Tpk, North Stonington \$14.00

Prime Commercial Space! Welcome to a unique leasing opportunity at 183 A Providence New London Turnpike, nestled on 8 acres of picturesque North Stonington landscape. Boasting 29,919 sq ft of versatile space, this property offers a canvas for your business vision. Originally renovated in 2008 as a fully functional hospital this property has been meticulously maintained over the last decade. Though vacant, its pristine condition is a testament to its care. Previously operated as a hospital between 2010 and 2012, the property was ADA compliant in 2012. While potentially requiring updates for 2024 standards, its easily dividable layout accommodates diverse business needs—be it offices, medical facilities, retail, or any creative endeavor. Just 5 minutes off Highway 95 and a mere 10 minutes from the renowned Foxwoods Resort and Casino, this space combines accessibility with a prime location. Imagine your business thriving in this well-connected and strategically located space, surrounded by scenic beauty and just moments away from entertainment and commerce hubs. With 2 elevators and an additional freight elevator, private well, electric-only utilities, ample parking, and beautiful surroundings, this space is a rare gem that has not been on the market for over 15 years. Seize the opportunity to bring your business to a location that harmonizes functionality with tranquility.