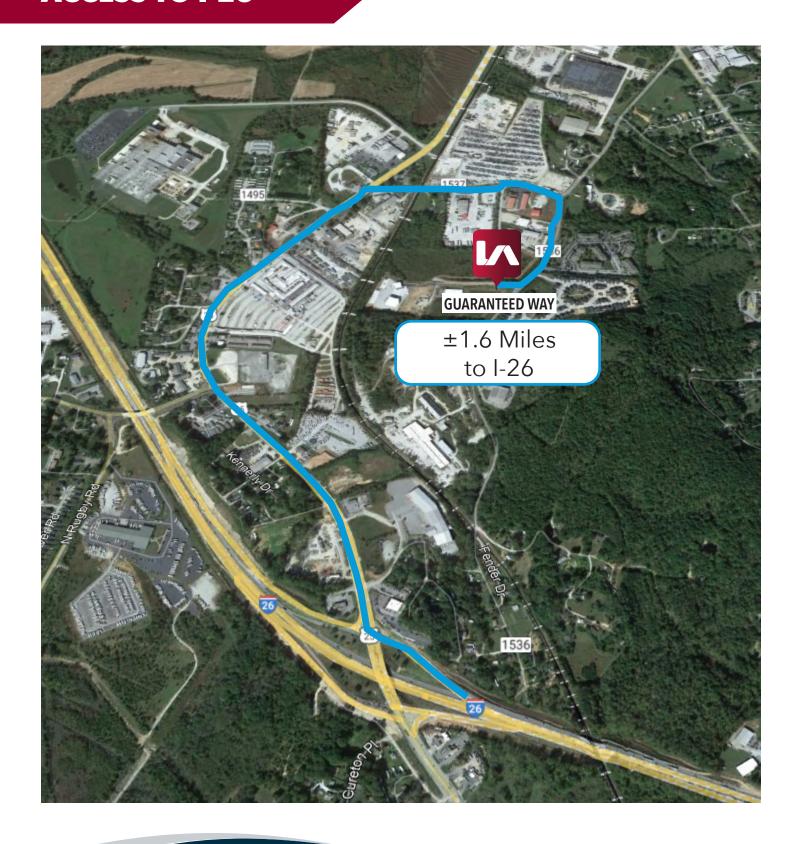

use)
- Gravel, fully fenced, electric gates & lighting
- Subdividable: ±3-16 acres





864.704.1040 LeeGreenville.com



- 1 Asheville Regional Airport
- 2 Ryder Truck Rental
- 3 Cummins/Meritor
- 4 Snider Fleet Solutions

|                    | 21101011 2111 0,1 10101101    |
|--------------------|-------------------------------|
| ТҮРЕ               | Industrial outdoor<br>storage |
| TOTAL AVAILABLE SF | 3-16 acres                    |
| TOTAL BUILDING SF  | Build-to-suit                 |
| TAX MAP #          | 9652523734                    |
| COUNTY             | Henderson                     |
| CITY LIMITS        | No                            |
| ZONING             | Heavy Industrial              |
|                    |                               |



## **ACCESS TO 1-26**









864.704.1040 LeeGreenville.com

#### **GREENVILLE OFFICE**

201 W. McBee Ave, Suite 400 Greenville, SC 29601

#### **SPARTANBURG OFFICE**

320 E. Main Street, Suite 430 Spartanburg, SC 29302

All information furnished regarding the properties and information in this packet is from sources deemed reliable, but no warranty or representation is made to the accuracy thereof and same is submitted to errors, omissions, change of price, rental or other conditions prior to sale, lease or financing or withdrawal without notice.

No liability of any kind is to be imposed on the broker herein.

# LEARN MORE GIVE US A CALL



Jordan Skellie, SIOR EVP/Principal 864.238.2188 jskellie@lee-associates.com



Elledge Willis
Associate
864.230.8377
ewillis@lee-associates.com