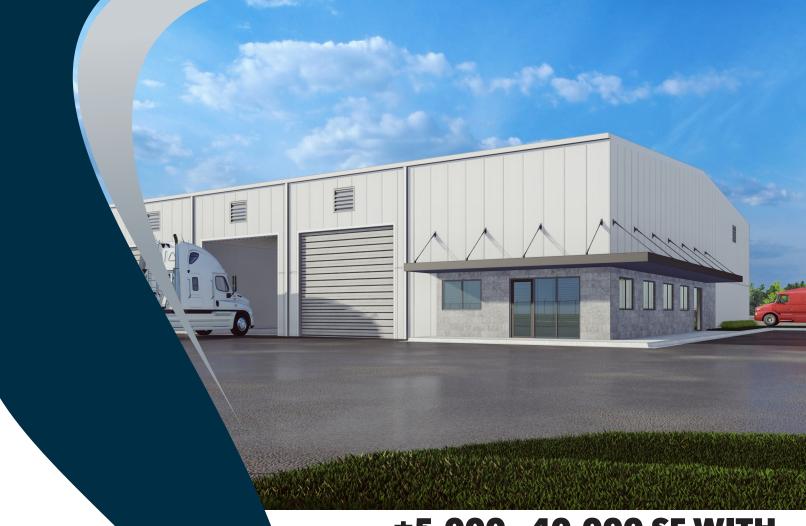

±5,000 - 40,000 SF WITH ±3-16 ACRES OF GRAVEL YARD

Guaranteed Way Fletcher, NC

LEE & ASSOCIATES
COMMERCIAL REAL ESTATE SERVICES

Jordan Skellie, SIOR

EVP/Principal jskellie@lee-associates.com

### **Elledge Willis**

Associate ewillis@lee-associates.com

Lease Rate: Call For Pricing

- Build-to-suit: 5,000 40,000 SF (Shop, truck terminal, or warehouse)
- Gravel, fully fenced, electric gates & lighting
- Subdividable: ±3-16 acres