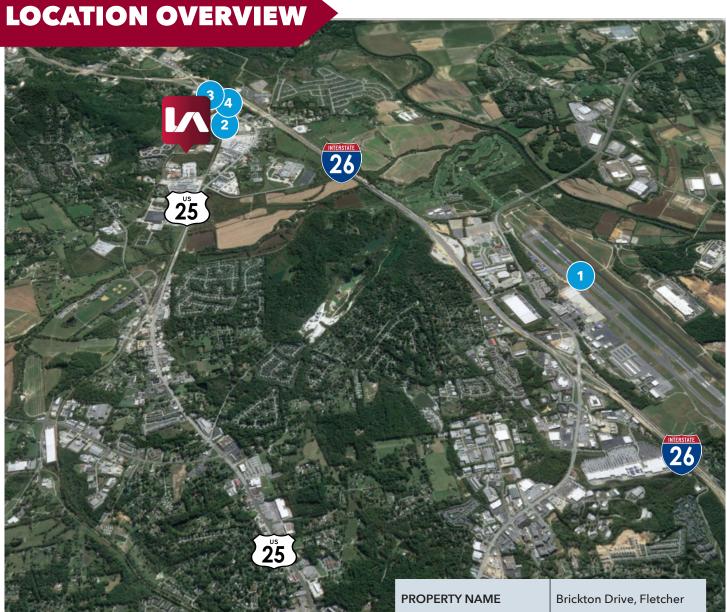

864.704.1040 LeeGreenville.com

- 1 Asheville Regional Airport
- 2 Ryder Truck Rental
- 3 Cummins/Meritor
- 4 Snider Fleet Solutions

|                    | 21101011 2111 0,1 10101101    |
|--------------------|-------------------------------|
| ТҮРЕ               | Industrial outdoor<br>storage |
| TOTAL AVAILABLE SF | 3-16 acres                    |
| TOTAL BUILDING SF  | Build-to-suit                 |
| TAX MAP #          | 9652523734                    |
| COUNTY             | Henderson                     |
| CITY LIMITS        | No                            |
| ZONING             | Heavy Industrial              |
|                    |                               |