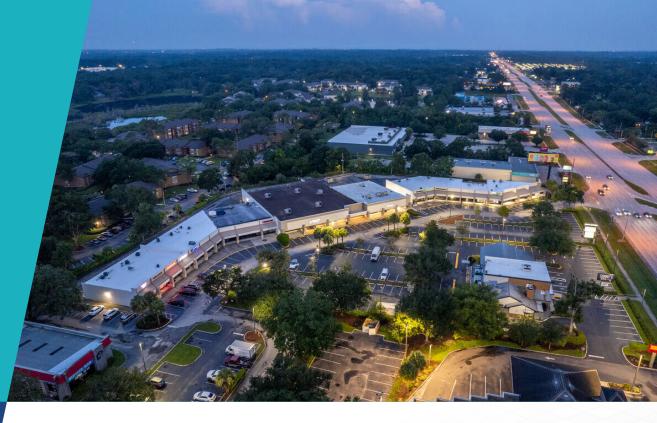

#### **WEKIVA CORNERS**

2200 - 2252 E Semoran Blvd Apopka, FL 32703

Wekiva Corners is a 55,722 square foot neighborhood center located in Apopka, FL. Situated at the prime intersection of East Semoran Blvd and Piedmont Wekiwa Rd, the center offers excellent accessibility and high visibility within the local market.

Anthony Bernabe
(407) 634-2813 | abernabe@equity.net

Jordan Characo (407) 634-4428 | jcharaco@equity.net

- ✓ Abundant parking with a total of 224 parking spaces (4.48/1,000 SF).
- ✓ Superior visibility due to prominent signage both above storefronts and two pylon signs.
- ✓ Strategically located at the Southwest Corner (SWC) of East Semoran Blvd and Piedmont Wekiwa Rd.
- ✓ Tenant Improvement Allowance packages available to qualifying tenant's.