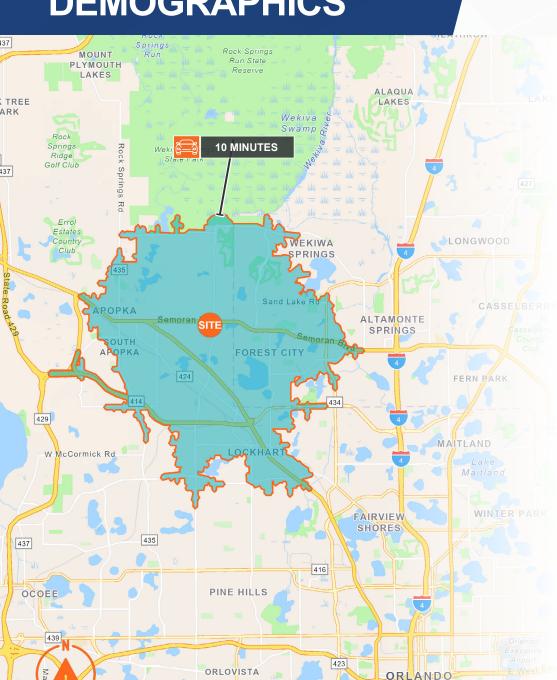

## TRADE AREA **DEMOGRAPHICS**

Commercial Real Estate Solutions®

88,331

Population

DEMOGRAPHIC OVERVIEW

GENERATION

31,993

Households

2.74

Average HH Size

\$75,192

Median HH Income

39.5

Median Age

14,917

Population 65+

4.2%

Greatest Gen: Born 1945/Earlier

19.1%

Baby Boomer: Born 1946 to 1964

20.4%

Generation X: Born 1965 to 1980

24.9%

Millenial: Born 1981 to 1998

22.7%

Generation Z: Born 1999 to 2016

8.8%

Alpha: Born 2017 to Present