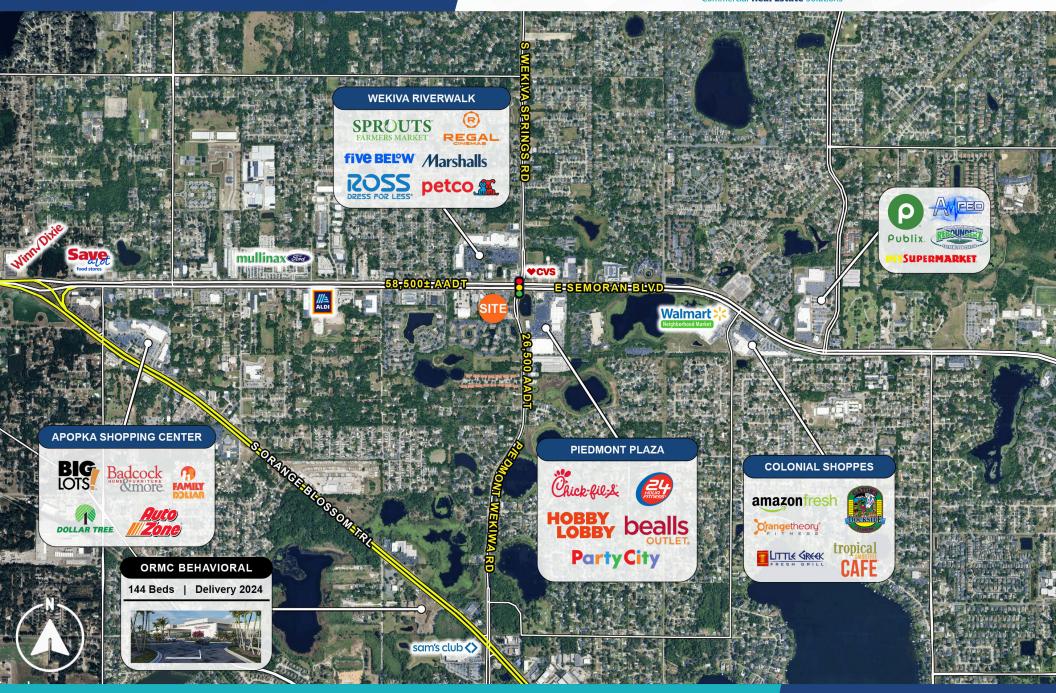

who are enthusiastic do-it-yourselfers. They prioritize quality and durability in their purchases, and are committed to advancing in both their professional and social lives. Their lifestyle is characterized by a proactive approach to both personal development and community engagement.



Anthony Bernabe
(407) 634-2813 | abernabe@equity.net

Jordan Characo (407) 634-4428 | jcharaco@equity.net

- ✓ Abundant parking with a total of 224 parking spaces (4.48/1,000 SF).
- ✓ Superior visibility due to prominent signage both above storefronts and two pylon signs.
- ✓ Strategically located at the Southwest Corner (SWC) of East Semoran Blvd and Piedmont Wekiwa Rd.
- ✓ Tenant Improvement Allowance packages available to qualifying tenant's.

## **MARKET AERIAL**



Commercial Real Estate Solutions®



# LEASING OPPORTUNITIES



Commercial Real Estate Solutions® FD 1/2" IRC LB# 4475 **WELLS FARGO** 2240 (4,360 SF)

> N89'27'51"W 648.14'(D) N89'34'22"W 648.14'(FM)



## TRADE AREA **DEMOGRAPHICS**





Commercial Real Estate Solutions®







88,331

Population

DEMOGRAPHIC OVERVIEW

GENERATION

31,993

Households

2.74

Average HH Size



\$75,192

Median HH Income



39.5

Median Age



14,917

Population 65+



4.2%

Greatest Gen: Born 1945/Earlier



19.1%

Baby Boomer: Born 1946 to 1964



20.4%

Generation X: Born 1965 to 1980



24.9%

Millenial: Born 1981 to 1998



22.7%

Generation Z: Born 1999 to 2016



8.8%

Alpha: Born 2017 to Present

### **Contact Us**

**Anthony Bernabe** 

(407) 634-2813 | abernabe@equity.net

**Jordan Characo** 

(407) 634-4428 | jcharaco@equity.net