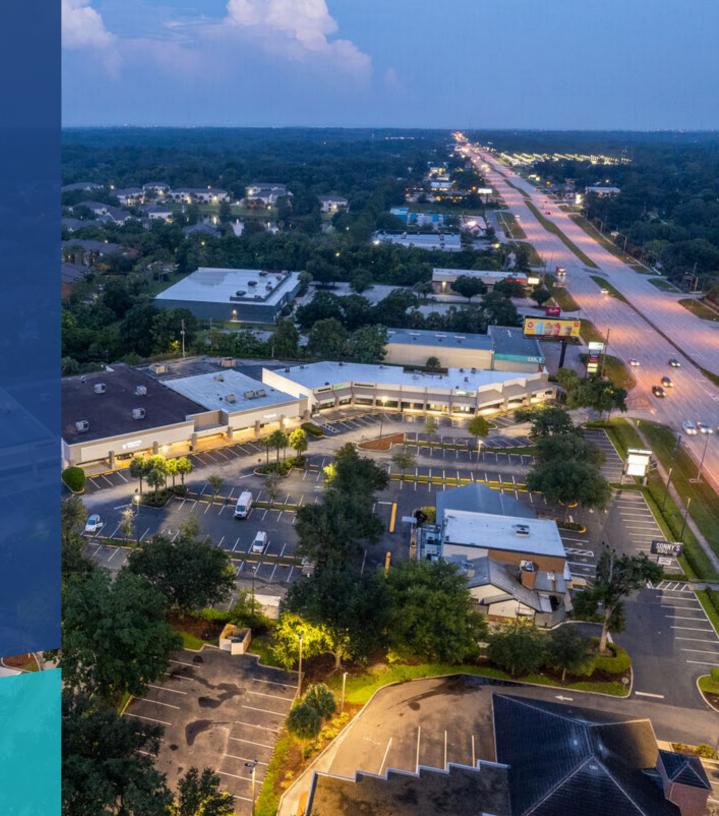

## **MARKET AERIAL**

Commercial Real Estate Solutions®

#### **WEKIVA CORNERS**

2200 - 2252 E Semoran Blvd Apopka, FL 32703

Wekiva Corners is a 55,722 square foot neighborhood center located in Apopka, FL. Situated at the prime intersection of East Semoran Blvd and Piedmont Wekiwa Rd, the center offers excellent accessibility and high visibility within the local market.