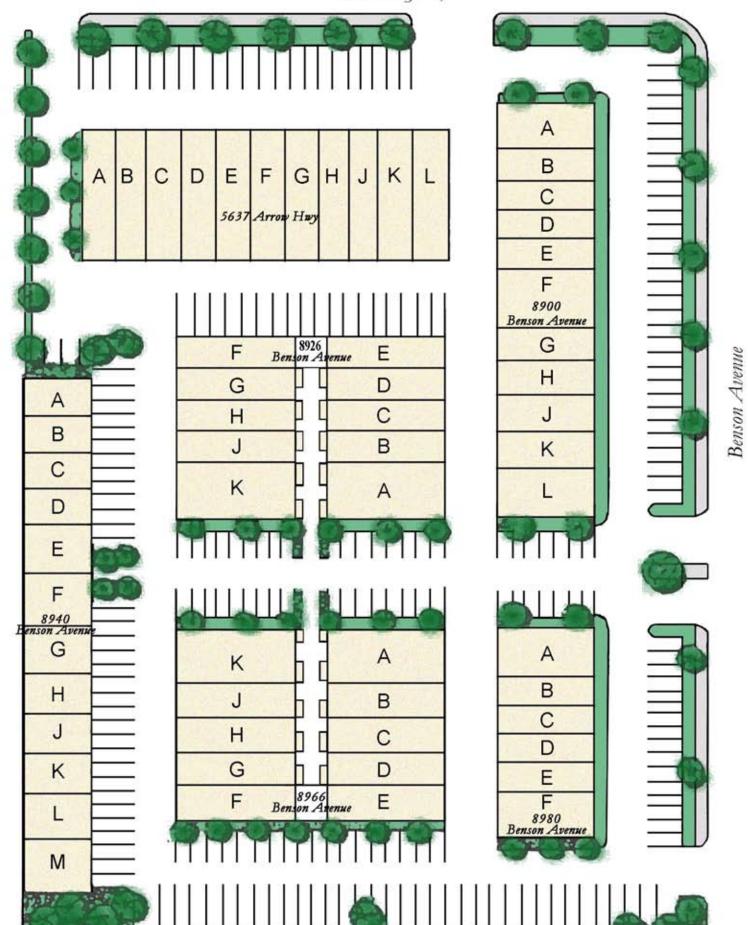

## FOR LEASE BENSON COMMERCE CENTER

5637 Arrow Hwy / 8900 - 8980 Benson Avenue, Montclair, California 91730

## **FEATURES**

- Retail units from 1,200 to 2,700 SF
- Industrial units from 960 to 2,400 SF
- Ideal for manufacturing, warehousing, service commercial and retail business
- Front Office with Rear Loading
- Located on Signalized Corner
- Great visibility and Daily Traffic
- Easy Access into Complex
- Convenient Access to Montclair Mall
- Minutes from the 10, 57 and 15 freeways
- Ready to move in
- Verizon FIOS Internet Service