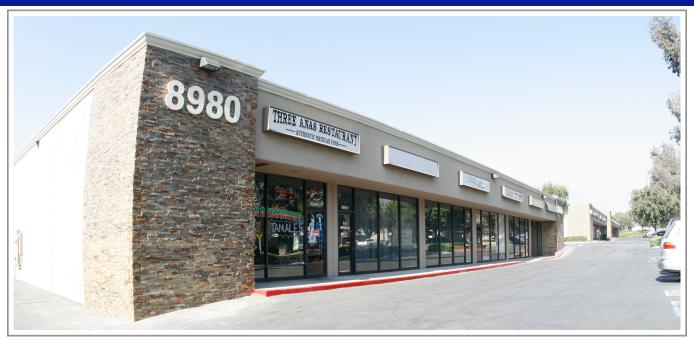

## FOR LEASE BENSON COMMERCE CENTER

5637 Arrow Hwy / 8900 - 8980 Benson Avenue, Montclair, California 91730

## **FEATURES**

- Retail units from 1,200 to 2,700 SF
- Industrial units from 960 to 2,400 SF
- Ideal for manufacturing, warehousing, service commercial and retail business
- Front Office with Rear Loading
- Located on Signalized Corner
- Great visibility and Daily Traffic
- Easy Access into Complex
- Convenient Access to Montclair Mall
- Minutes from the 10, 57 and 15 freeways
- Ready to move in
- Verizon FIOS Internet Service